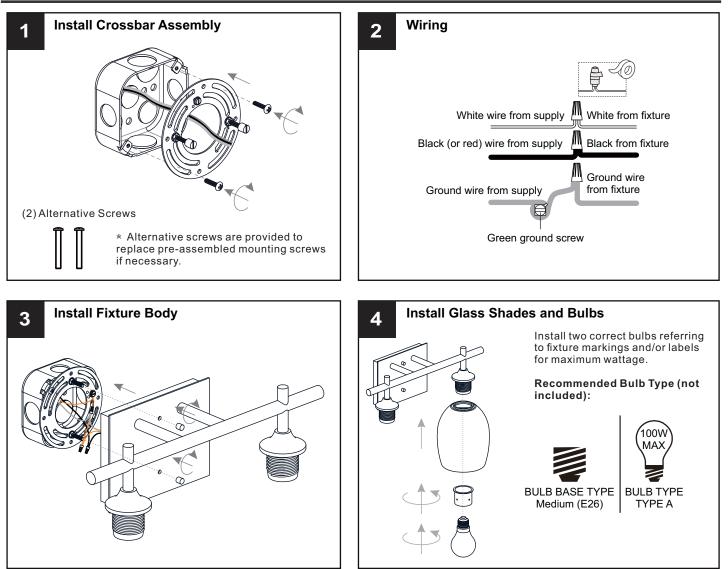

## INSTALLATION

Your installation is now complete! Restore electricity and save this sheet for future reference.