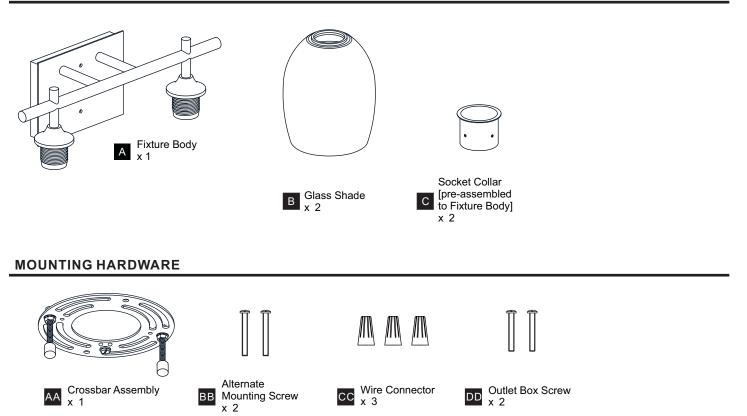

ELECTRIC SHOCK Before beginning installation, turn off electricity at the circuit breaker box or the main fuse box.
- RISK OF FIRE Use bulbs specified by the markings and/or labels on the fixture.
- CAUTION

٠

- For your safety, read instructions completely before beginning installation.
- If in doubt about electrical installation, consult a licensed electrician.
- Turn off electricity to fixture before replacing the bulb(s).

#### TOOLS REQUIRED



#### CARE AND MAINTENANCE

• Wipe clean using soft, dry cloth or static duster. Always avoid using harsh chemicals and abrasives to clean fixture as they may damage the finish.

If you need further assistance call Quoizel Customer Care at 1-800-645-3184 (9:00am - 5:00pm EST), or visit us on-line at www.quoizel.com.

### **PACKAGE CONTENTS**



## INSTALLATION



Your installation is now complete! Restore electricity and save this sheet for future reference.