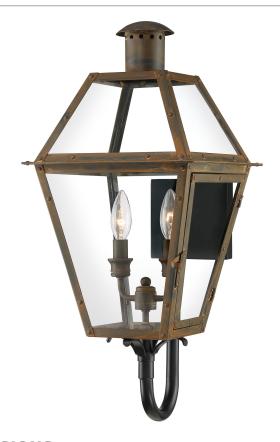

#### **RO8311IZ**

Rue De Royal Outdoor Lantern Industrial Bronze

# **DIMENSIONS**

Dimensions: 10.50" W x 23.50" H x 12.75" D

Backplate Dimensions: 5.00"H x 5.00"W

HCWO: 11.5"

Weight: 9.50 lbs

### **DETAILS**

Material: Brass/Steel

Glass/Shade Description: Clear Tempered

Glass

Shade 2 Description: Clear Tempered Glass

#### **LAMPING**

Light Source: Incandescent

Bulb Included: No

Bulb Type: Candelabra Base

Bulb Quantity: 2

Watts per Bulb: 60