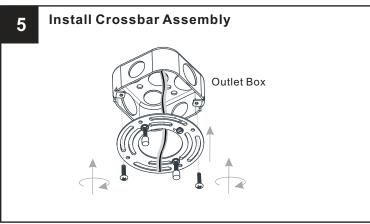

## **PACKAGE CONTENTS**

CC Outlet Box Screw

Your installation is now complete! Restore electricity and save this sheet for future reference.