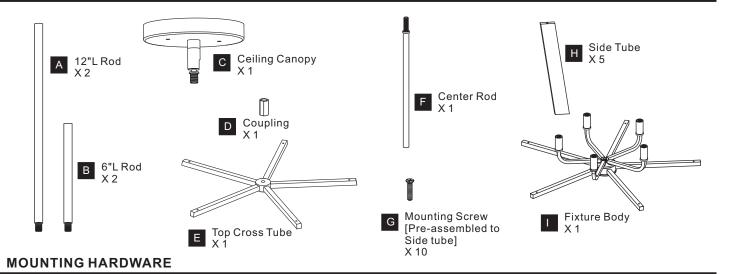

## **PACKAGE CONTENTS**

CC Outlet Box Screw

Your installation is now complete! Restore electricity and save this sheet for future reference.