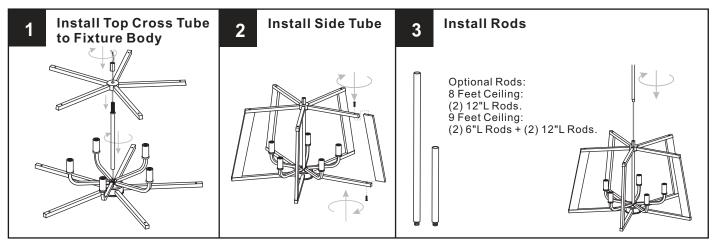

## **PACKAGE CONTENTS**

CC Outlet Box Screw

Your installation is now complete! Restore electricity and save this sheet for future reference.