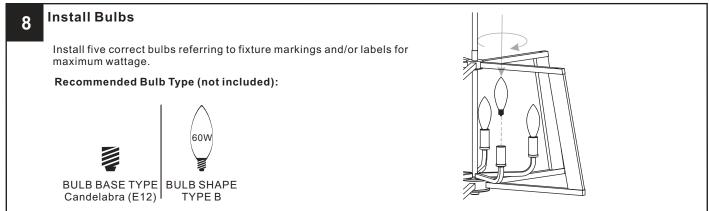

#### WARNING

- RISK OF ELECTRIC SHOCK Before beginning installation, turn off electricity at the circuit breaker box or the main fuse box.
- RISK OF FIRE Use bulbs specified by the markings and/or labels on the fixture.

## **PACKAGE CONTENTS**

CC Outlet Box Screw

Your installation is now complete! Restore electricity and save this sheet for future reference.