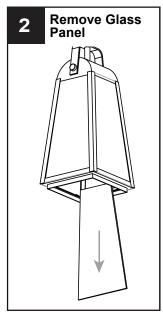

stallation.
- If in doubt about electrical installation, consult a licensed electrician.
- Turn off electricity to fixture before replacing the bulb(s).

### **TOOLS REQUIRED**



# **CARE AND MAINTENANCE**

· Wipe clean using soft, dry cloth or static duster. Always avoid using harsh chemicals and abrasives to clean fixture as they may damage the finish.

If you need further assistance call Quoizel Customer Care at 1-800-645-3184 (9:00am - 5:00pm EST), or visit us on-line at www.quoizel.com.

# **PACKAGE CONTENTS**



# **MOUNTING HARDWARE**

















Install the correct bulb referring to fixture markings and/or labels for maximum wattage.

Recommended Bulb type (not included):





Your installation is now complete! Restore electricity and save this sheet for future reference.