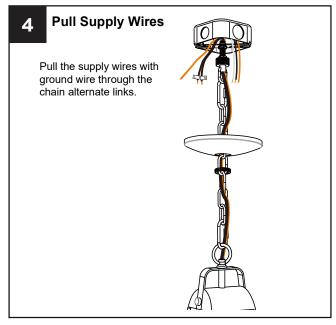

lation, turn off electricity at the circuit breaker box or the main fuse box.
- RISK OF FIRE Use bulbs specified by the markings and/or labels on the fixture.

#### CALITION

- For your safety, read instructions completely before beginning installation.
- If in doubt about electrical installation, consult a licensed electrician.
- Turn off electricity to fixture before replacing the bulb(s).

### **TOOLS REQUIRED**



# **CARE AND MAINTENANCE**

· Wipe clean using soft, dry cloth or static duster. Always avoid using harsh chemicals and abrasives to clean fixture as they may damage the finish.

If you need further assistance call Quoizel Customer Care at 1-800-645-3184 (9:00am - 5:00pm EST), or visit us on-line at www.quoizel.com.

# **PACKAGE CONTENTS**



# **MOUNTING HARDWARE**

















Install the correct bulb referring to fixture markings and/or labels for maximum wattage.

Recommended Bulb type (not included):





Your installation is now complete! Restore electricity and save this sheet for future reference.