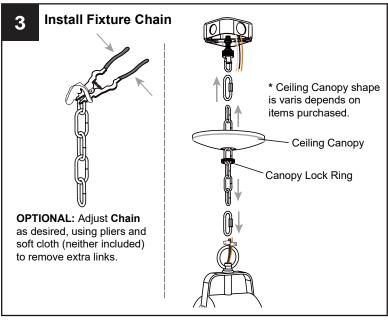

allation, turn off electricity at the circuit breaker box or the main fuse box.
- RISK OF FIRE Use bulbs specified by the markings and/or labels on the fixture.

#### CALITION

- For your safety, read instructions completely before beginning installation.
- If in doubt about electrical installation, consult a licensed electrician.
- Turn off electricity to fixture before replacing the bulb(s).

### **TOOLS REQUIRED**



# **CARE AND MAINTENANCE**

· Wipe clean using soft, dry cloth or static duster. Always avoid using harsh chemicals and abrasives to clean fixture as they may damage the finish.

If you need further assistance call Quoizel Customer Care at 1-800-645-3184 (9:00am - 5:00pm EST), or visit us on-line at www.quoizel.com.

# **PACKAGE CONTENTS**



# **MOUNTING HARDWARE**

















Install the correct bulb referring to fixture markings and/or labels for maximum wattage.

Recommended Bulb type (not included):





Your installation is now complete! Restore electricity and save this sheet for future reference.