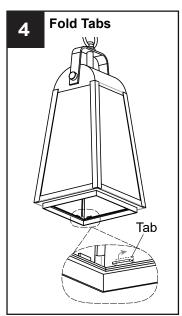

lation.
- If in doubt about electrical installation, consult a licensed electrician.
- Turn off electricity to fixture before replacing the bulb(s).

### **TOOLS REQUIRED**



# **CARE AND MAINTENANCE**

· Wipe clean using soft, dry cloth or static duster. Always avoid using harsh chemicals and abrasives to clean fixture as they may damage the finish.

If you need further assistance call Quoizel Customer Care at 1-800-645-3184 (9:00am - 5:00pm EST), or visit us on-line at www.quoizel.com.

# **PACKAGE CONTENTS**



# **MOUNTING HARDWARE**

















Install the correct bulb referring to fixture markings and/or labels for maximum wattage.

Recommended Bulb type (not included):





Your installation is now complete! Restore electricity and save this sheet for future reference.