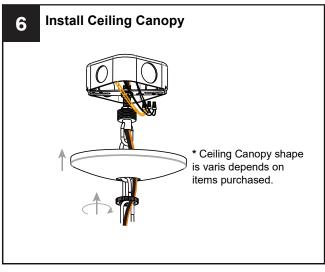

# **MOUNTING HARDWARE**

Install the correct bulb referring to fixture markings and/or labels for maximum wattage.

Recommended Bulb type (not included):

Your installation is now complete! Restore electricity and save this sheet for future reference.