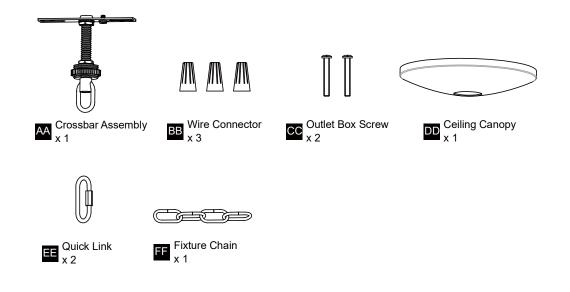

# **MOUNTING HARDWARE**

Install the correct bulb referring to fixture markings and/or labels for maximum wattage.

Recommended Bulb type (not included):

Your installation is now complete! Restore electricity and save this sheet for future reference.