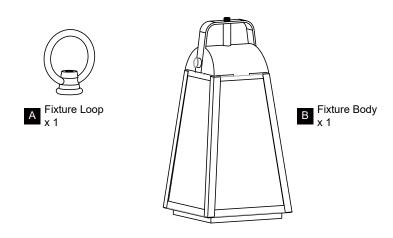

CTRIC SHOCK Before beginning installation, turn off electricity at the circuit breaker box or the main fuse box.
- RISK OF FIRE Use bulbs specified by the markings and/or labels on the fixture.

#### CALITION

- For your safety, read instructions completely before beginning installation.
- If in doubt about electrical installation, consult a licensed electrician.
- Turn off electricity to fixture before replacing the bulb(s).

### **TOOLS REQUIRED**



# **CARE AND MAINTENANCE**

· Wipe clean using soft, dry cloth or static duster. Always avoid using harsh chemicals and abrasives to clean fixture as they may damage the finish.

If you need further assistance call Quoizel Customer Care at 1-800-645-3184 (9:00am - 5:00pm EST), or visit us on-line at www.quoizel.com.

# **PACKAGE CONTENTS**



# **MOUNTING HARDWARE**

















Install the correct bulb referring to fixture markings and/or labels for maximum wattage.

Recommended Bulb type (not included):





Your installation is now complete! Restore electricity and save this sheet for future reference.