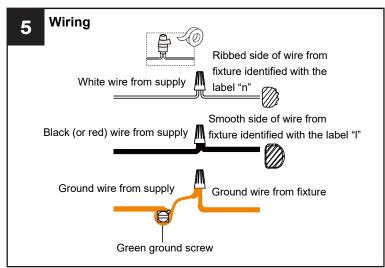

tion, turn off electricity at the circuit breaker box or the main fuse box.
- RISK OF FIRE Use bulbs specified by the markings and/or labels on the fixture.

#### CALITION

- For your safety, read instructions completely before beginning installation.
- If in doubt about electrical installation, consult a licensed electrician.
- Turn off electricity to fixture before replacing the bulb(s).

### **TOOLS REQUIRED**



# **CARE AND MAINTENANCE**

· Wipe clean using soft, dry cloth or static duster. Always avoid using harsh chemicals and abrasives to clean fixture as they may damage the finish.

If you need further assistance call Quoizel Customer Care at 1-800-645-3184 (9:00am - 5:00pm EST), or visit us on-line at www.quoizel.com.

# **PACKAGE CONTENTS**



# **MOUNTING HARDWARE**

















Install the correct bulb referring to fixture markings and/or labels for maximum wattage.

Recommended Bulb type (not included):





Your installation is now complete! Restore electricity and save this sheet for future reference.