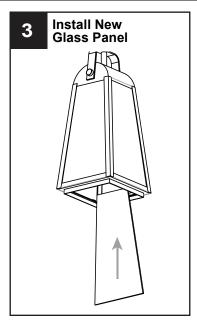

allation.
- If in doubt about electrical installation, consult a licensed electrician.
- Turn off electricity to fixture before replacing the bulb(s).

### **TOOLS REQUIRED**



# **CARE AND MAINTENANCE**

· Wipe clean using soft, dry cloth or static duster. Always avoid using harsh chemicals and abrasives to clean fixture as they may damage the finish.

If you need further assistance call Quoizel Customer Care at 1-800-645-3184 (9:00am - 5:00pm EST), or visit us on-line at www.quoizel.com.

# **PACKAGE CONTENTS**



# **MOUNTING HARDWARE**

















Install the correct bulb referring to fixture markings and/or labels for maximum wattage.

Recommended Bulb type (not included):





Your installation is now complete! Restore electricity and save this sheet for future reference.