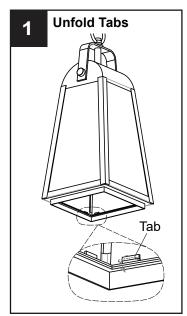

installation.
- If in doubt about electrical installation, consult a licensed electrician.
- Turn off electricity to fixture before replacing the bulb(s).

### **TOOLS REQUIRED**



# **CARE AND MAINTENANCE**

· Wipe clean using soft, dry cloth or static duster. Always avoid using harsh chemicals and abrasives to clean fixture as they may damage the finish.

If you need further assistance call Quoizel Customer Care at 1-800-645-3184 (9:00am - 5:00pm EST), or visit us on-line at www.quoizel.com.

# **PACKAGE CONTENTS**



# **MOUNTING HARDWARE**

















Install the correct bulb referring to fixture markings and/or labels for maximum wattage.

Recommended Bulb type (not included):





Your installation is now complete! Restore electricity and save this sheet for future reference.