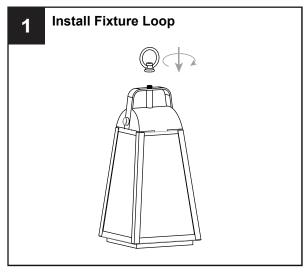

installation, turn off electricity at the circuit breaker box or the main fuse box.
- RISK OF FIRE Use bulbs specified by the markings and/or labels on the fixture.

#### CALITION

- For your safety, read instructions completely before beginning installation.
- If in doubt about electrical installation, consult a licensed electrician.
- Turn off electricity to fixture before replacing the bulb(s).

### **TOOLS REQUIRED**



# **CARE AND MAINTENANCE**

· Wipe clean using soft, dry cloth or static duster. Always avoid using harsh chemicals and abrasives to clean fixture as they may damage the finish.

If you need further assistance call Quoizel Customer Care at 1-800-645-3184 (9:00am - 5:00pm EST), or visit us on-line at www.quoizel.com.

# **PACKAGE CONTENTS**



# **MOUNTING HARDWARE**

















Install the correct bulb referring to fixture markings and/or labels for maximum wattage.

Recommended Bulb type (not included):





Your installation is now complete! Restore electricity and save this sheet for future reference.