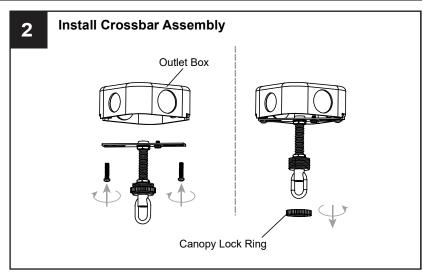

stallation, turn off electricity at the circuit breaker box or the main fuse box.
- RISK OF FIRE Use bulbs specified by the markings and/or labels on the fixture.

#### CALITION

- For your safety, read instructions completely before beginning installation.
- If in doubt about electrical installation, consult a licensed electrician.
- Turn off electricity to fixture before replacing the bulb(s).

### **TOOLS REQUIRED**



# **CARE AND MAINTENANCE**

· Wipe clean using soft, dry cloth or static duster. Always avoid using harsh chemicals and abrasives to clean fixture as they may damage the finish.

If you need further assistance call Quoizel Customer Care at 1-800-645-3184 (9:00am - 5:00pm EST), or visit us on-line at www.quoizel.com.

# **PACKAGE CONTENTS**



# **MOUNTING HARDWARE**

















Install the correct bulb referring to fixture markings and/or labels for maximum wattage.

Recommended Bulb type (not included):





Your installation is now complete! Restore electricity and save this sheet for future reference.