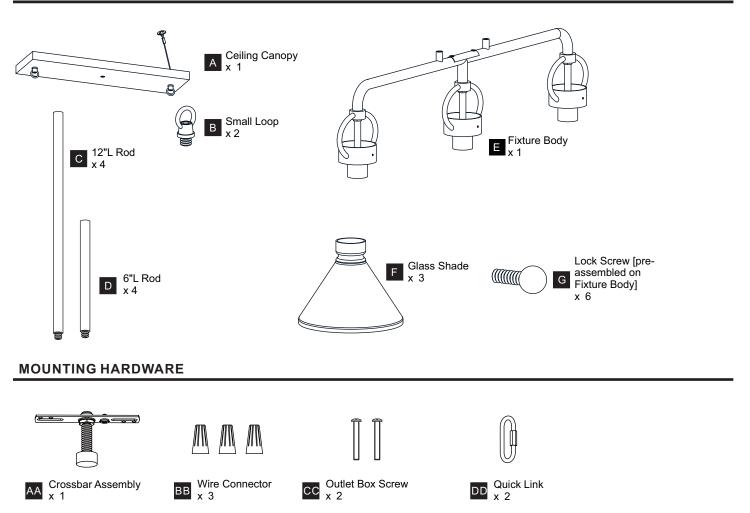

K OF ELECTRIC SHOCK Before beginning installation, turn off electricity at the circuit breaker box or the main fuse box.
- RISK OF FIRE Use bulbs specified by the markings and/or labels on the fixture.
- CAUTION
- For your safety, read instructions completely before beginning installation.
- If in doubt about electrical installation, consult a licensed electrician.
- Turn off electricity to fixture before replacing the bulb(s).

#### TOOLS REQUIRED



#### **CARE AND MAINTENANCE**

• Wipe clean using soft, dry cloth or static duster. Always avoid using harsh chemicals and abrasives to clean fixture as they may damage the finish.

If you need further assistance call Quoizel Customer Care at 1-800-645-3184 (9:00am - 5:00pm EST), or visit us on-line at www.quoizel.com.

### PACKAGE CONTENTS



#### INSTALLATION



Your installation is now complete! Restore electricity and save this sheet for future reference.