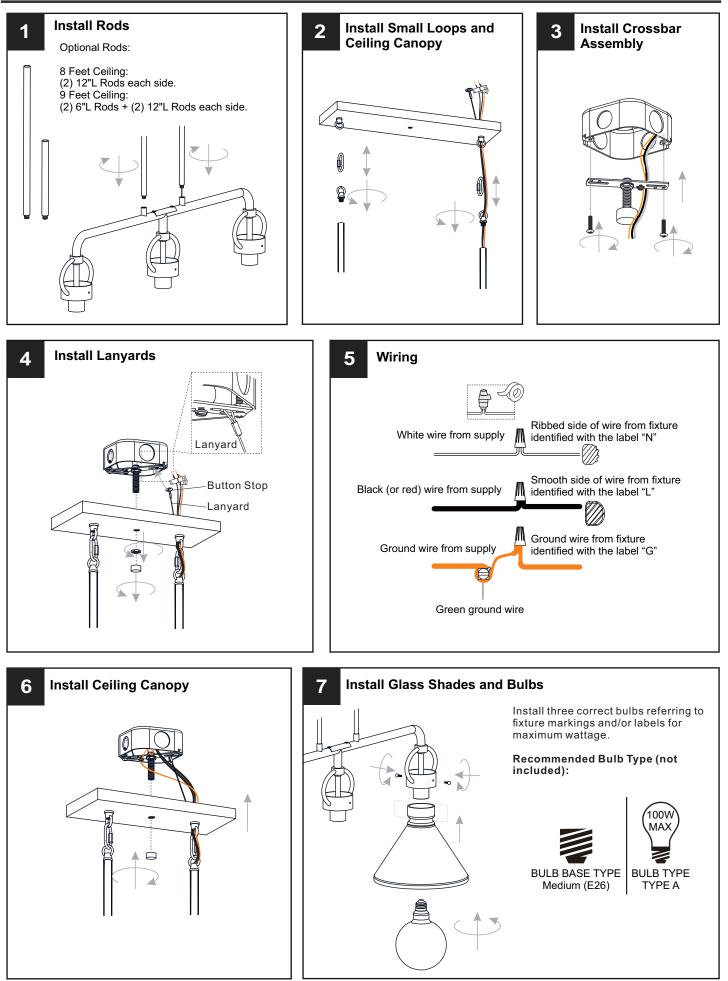

#### INSTALLATION

Your installation is now complete! Restore electricity and save this sheet for future reference.