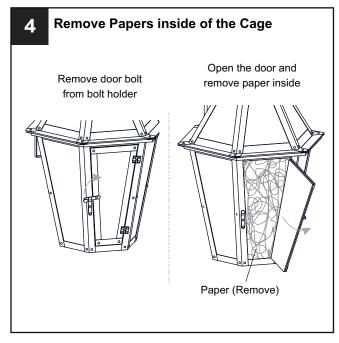

RISK OF FIRE Use bulbs specified by the markings and/or labels on the fixture.

#### CALITION

- For your safety, read instructions completely before beginning installation.
- If in doubt about electrical installation, consult a licensed electrician.
- Turn off electricity to fixture before replacing the bulb(s).

#### **TOOLS REQUIRED**











#### **CARE AND MAINTENANCE**

 Wipe clean using soft, dry cloth or static duster. Always avoid using harsh chemicals and abrasives to clean fixture as they may damage the finish.

If you need further assistance call Quoizel Customer Care at 1-800-645-3184 (9:00am - 5:00pm EST), or visit us on-line at www.quoizel.com.

#### **PACKAGE CONTENTS**



### **MOUNTING HARDWARE**













CC Wire Connector

Outlet Box Screw x 2

## Option 1















Option 2





Go to step 1 - step 8 of option 1 to complete the rest installations.

Your installation is now complete! Restore electricity and save this sheet for future reference.