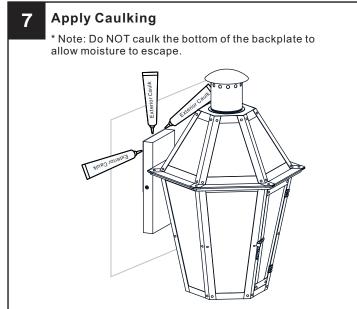

## Option 1

Option 2

Go to step 1 - step 8 of option 1 to complete the rest installations.

Your installation is now complete! Restore electricity and save this sheet for future reference.