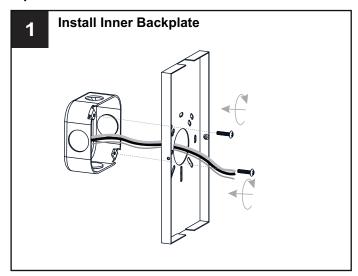

ox.
- RISK OF FIRE Use bulbs specified by the markings and/or labels on the fixture.

#### CALITION

- For your safety, read instructions completely before beginning installation.
- If in doubt about electrical installation, consult a licensed electrician.
- Turn off electricity to fixture before replacing the bulb(s).

#### **TOOLS REQUIRED**











#### **CARE AND MAINTENANCE**

 Wipe clean using soft, dry cloth or static duster. Always avoid using harsh chemicals and abrasives to clean fixture as they may damage the finish.

If you need further assistance call Quoizel Customer Care at 1-800-645-3184 (9:00am - 5:00pm EST), or visit us on-line at www.quoizel.com.

#### **PACKAGE CONTENTS**



### **MOUNTING HARDWARE**













CC Wire Connector

Outlet Box Screw x 2

## Option 1















Option 2





Go to step 1 - step 8 of option 1 to complete the rest installations.

Your installation is now complete! Restore electricity and save this sheet for future reference.