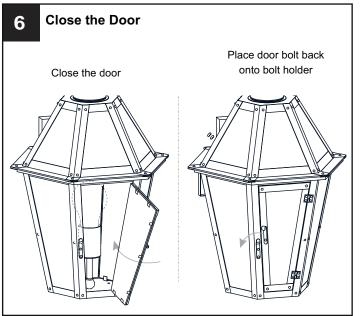

## Option 1

Option 2

Go to step 1 - step 8 of option 1 to complete the rest installations.

Your installation is now complete! Restore electricity and save this sheet for future reference.