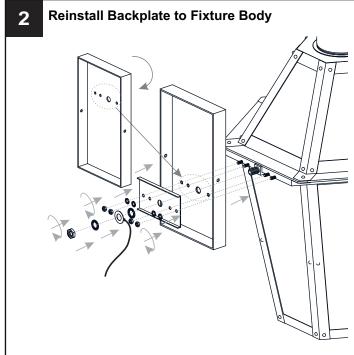

## Option 1

Option 2

Go to step 1 - step 8 of option 1 to complete the rest installations.

Your installation is now complete! Restore electricity and save this sheet for future reference.