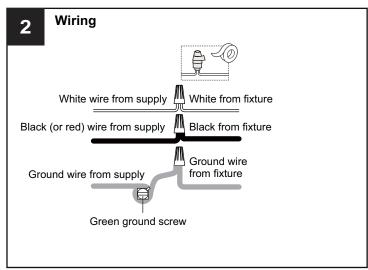

.
- RISK OF FIRE Use bulbs specified by the markings and/or labels on the fixture.

#### CALITION

- For your safety, read instructions completely before beginning installation.
- If in doubt about electrical installation, consult a licensed electrician.
- Turn off electricity to fixture before replacing the bulb(s).

#### **TOOLS REQUIRED**











#### **CARE AND MAINTENANCE**

 Wipe clean using soft, dry cloth or static duster. Always avoid using harsh chemicals and abrasives to clean fixture as they may damage the finish.

If you need further assistance call Quoizel Customer Care at 1-800-645-3184 (9:00am - 5:00pm EST), or visit us on-line at www.quoizel.com.

#### **PACKAGE CONTENTS**



### **MOUNTING HARDWARE**













CC Wire Connector

Outlet Box Screw x 2

## Option 1















Option 2





Go to step 1 - step 8 of option 1 to complete the rest installations.

Your installation is now complete! Restore electricity and save this sheet for future reference.