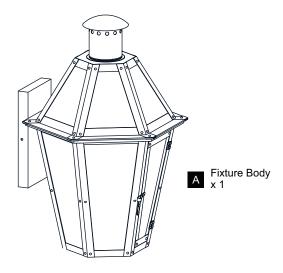

fore beginning installation, turn off electricity at the circuit breaker box or the main fuse box.
- RISK OF FIRE Use bulbs specified by the markings and/or labels on the fixture.

#### CALITION

- For your safety, read instructions completely before beginning installation.
- If in doubt about electrical installation, consult a licensed electrician.
- Turn off electricity to fixture before replacing the bulb(s).

#### **TOOLS REQUIRED**











#### **CARE AND MAINTENANCE**

 Wipe clean using soft, dry cloth or static duster. Always avoid using harsh chemicals and abrasives to clean fixture as they may damage the finish.

If you need further assistance call Quoizel Customer Care at 1-800-645-3184 (9:00am - 5:00pm EST), or visit us on-line at www.quoizel.com.

#### **PACKAGE CONTENTS**



### **MOUNTING HARDWARE**













CC Wire Connector

Outlet Box Screw x 2

## Option 1















Option 2





Go to step 1 - step 8 of option 1 to complete the rest installations.

Your installation is now complete! Restore electricity and save this sheet for future reference.