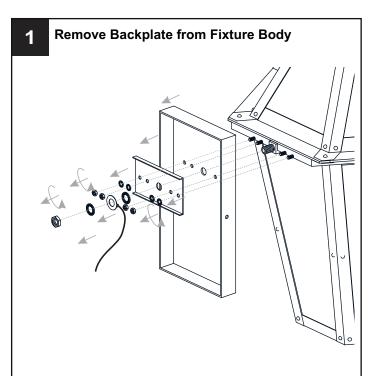

## Option 1

Option 2

Go to step 1 - step 8 of option 1 to complete the rest installations.

Your installation is now complete! Restore electricity and save this sheet for future reference.