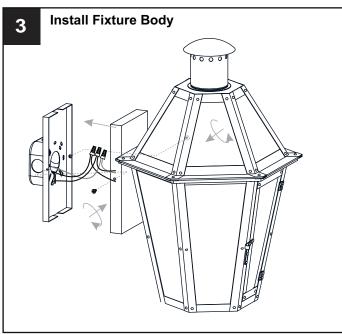

- RISK OF FIRE Use bulbs specified by the markings and/or labels on the fixture.

#### CALITION

- For your safety, read instructions completely before beginning installation.
- If in doubt about electrical installation, consult a licensed electrician.
- Turn off electricity to fixture before replacing the bulb(s).

#### **TOOLS REQUIRED**











#### **CARE AND MAINTENANCE**

 Wipe clean using soft, dry cloth or static duster. Always avoid using harsh chemicals and abrasives to clean fixture as they may damage the finish.

If you need further assistance call Quoizel Customer Care at 1-800-645-3184 (9:00am - 5:00pm EST), or visit us on-line at www.quoizel.com.

#### **PACKAGE CONTENTS**



### **MOUNTING HARDWARE**













CC Wire Connector

Outlet Box Screw x 2

## Option 1















Option 2





Go to step 1 - step 8 of option 1 to complete the rest installations.

Your installation is now complete! Restore electricity and save this sheet for future reference.