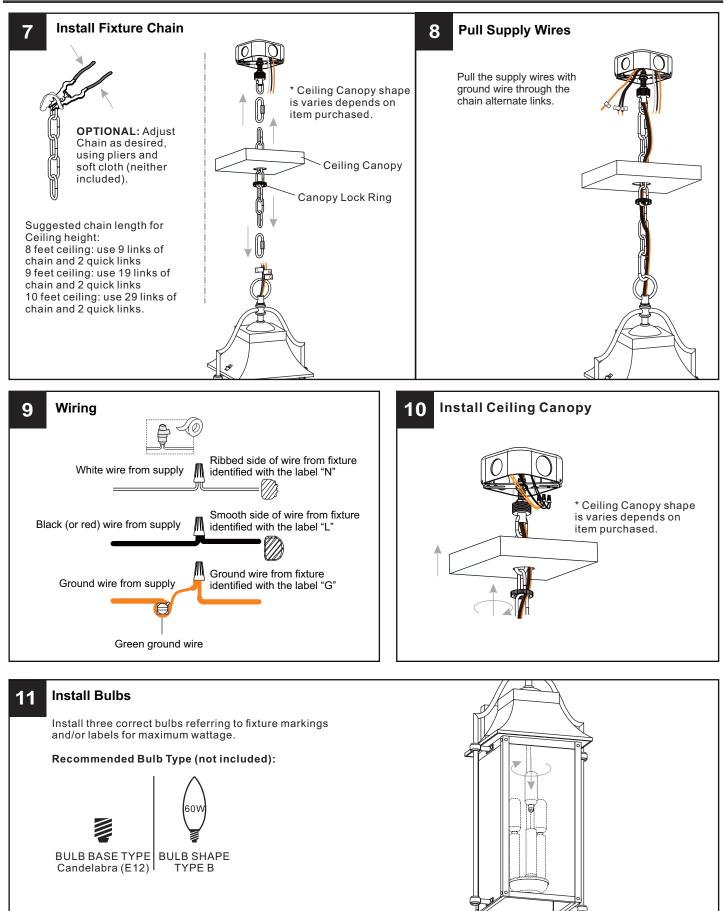

at the circuit breaker box or the main fuse box.
  RISK OF FIRE Use bulbs specified by the markings and/or labels on the fixture.
- CAUTION
- For your safety, read instructions completely before beginning installation.
- If in doubt about electrical installation, consult a licensed electrician.
- Turn off electricity to fixture before replacing the bulb(s).
- **TOOLS REQUIRED**



#### **CARE AND MAINTENANCE**

• Wipe clean using soft, dry cloth or static duster. Always avoid using harsh chemicals and abrasives to clean fixture as they may damage the finish.

If you need further assistance call Quoizel Customer Care at 1-800-645-3184 (9:00am - 5:00pm EST), or visit us on-line at www.quoizel.com.

#### PACKAGE CONTENTS



#### **MOUNTING HARDWARE**



### INSTALLATION



#### INSTALLATION



Your installation is now complete! Restore electricity and save this sheet for future reference.