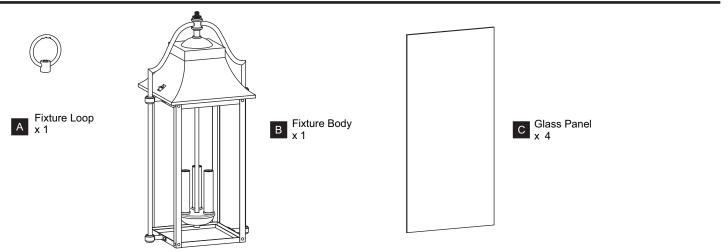

OF ELECTRIC SHOCK Before beginning installation, turn off electricity at the circuit breaker box or the main fuse box.
  RISK OF FIRE Use bulbs specified by the markings and/or labels on the fixture.
- CAUTION
- For your safety, read instructions completely before beginning installation.
- If in doubt about electrical installation, consult a licensed electrician.
- Turn off electricity to fixture before replacing the bulb(s).
- **TOOLS REQUIRED**



#### **CARE AND MAINTENANCE**

• Wipe clean using soft, dry cloth or static duster. Always avoid using harsh chemicals and abrasives to clean fixture as they may damage the finish.

If you need further assistance call Quoizel Customer Care at 1-800-645-3184 (9:00am - 5:00pm EST), or visit us on-line at www.quoizel.com.

#### PACKAGE CONTENTS



#### **MOUNTING HARDWARE**



### INSTALLATION



#### INSTALLATION



Your installation is now complete! Restore electricity and save this sheet for future reference.