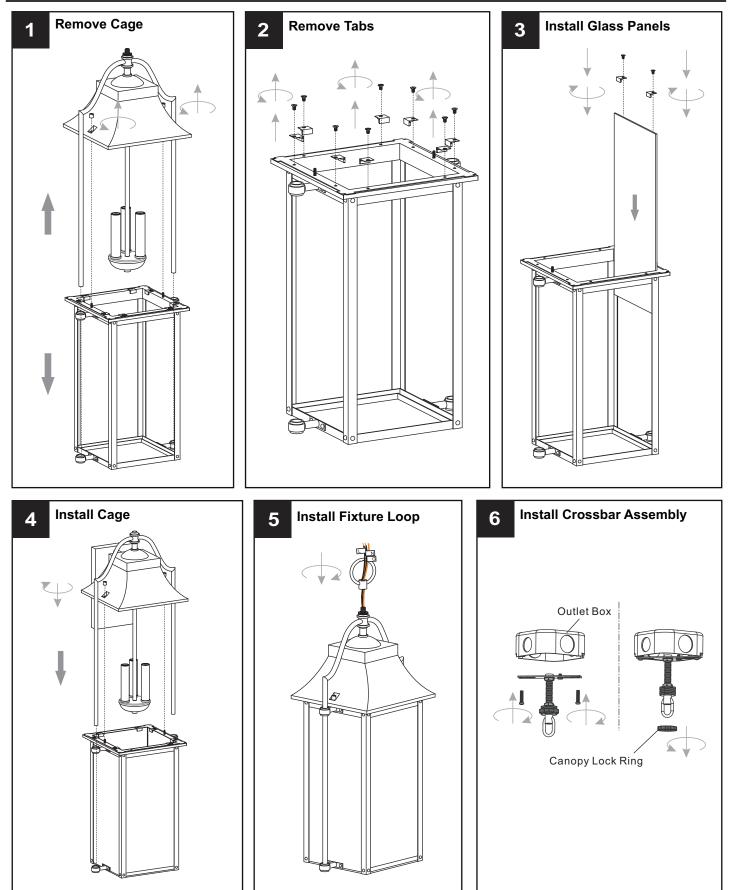

### INSTALLATION

#### INSTALLATION

Your installation is now complete! Restore electricity and save this sheet for future reference.