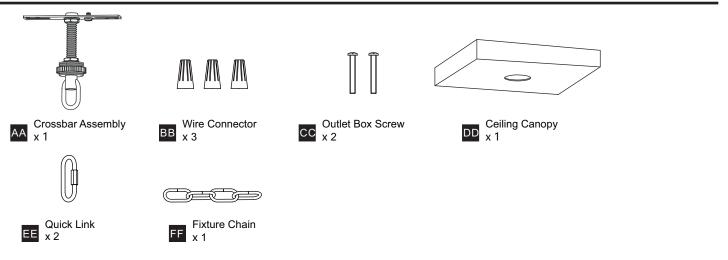

nning installation, turn off electricity at the circuit breaker box or the main fuse box.
  RISK OF FIRE Use bulbs specified by the markings and/or labels on the fixture.
- CAUTION
- For your safety, read instructions completely before beginning installation.
- If in doubt about electrical installation, consult a licensed electrician.
- Turn off electricity to fixture before replacing the bulb(s).
- **TOOLS REQUIRED**



#### **CARE AND MAINTENANCE**

• Wipe clean using soft, dry cloth or static duster. Always avoid using harsh chemicals and abrasives to clean fixture as they may damage the finish.

If you need further assistance call Quoizel Customer Care at 1-800-645-3184 (9:00am - 5:00pm EST), or visit us on-line at www.quoizel.com.

#### PACKAGE CONTENTS



#### **MOUNTING HARDWARE**



### INSTALLATION



#### INSTALLATION



Your installation is now complete! Restore electricity and save this sheet for future reference.