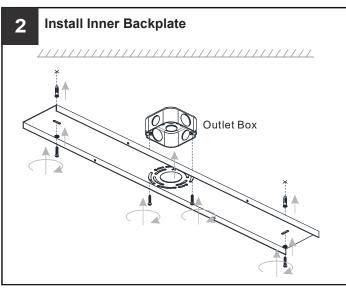

## **MOUNTING HARDWARE**

Your installation is now complete! Restore electricity and save this sheet for future reference.