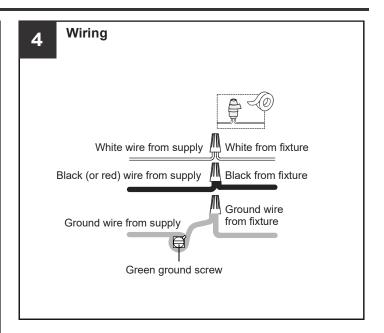

#### WARNING

 RISK OF ELECTRIC SHOCK - Before beginning installation, turn off electricity at the circuit breaker box or the main fuse box.

#### CAUTION

- · For your safety, read instructions completely before beginning installation.
- If in doubt about electrical installation, consult a licensed electrician.

## **MOUNTING HARDWARE**

Your installation is now complete! Restore electricity and save this sheet for future reference.