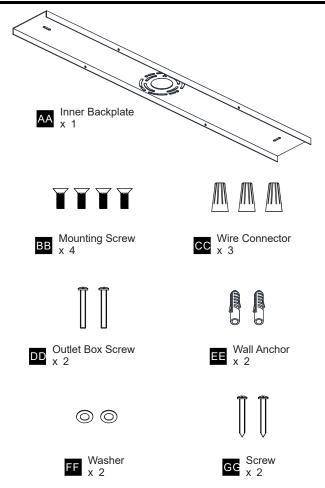

## **PACKAGE CONTENTS**

## **MOUNTING HARDWARE**

Your installation is now complete! Restore electricity and save this sheet for future reference.