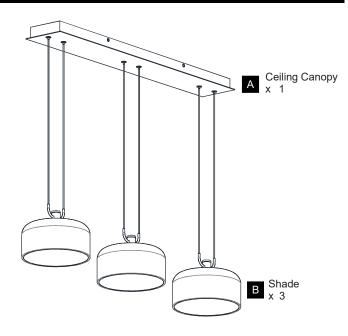

ing installation, turn off electricity at the circuit breaker box or the main fuse box.

#### CAUTION

- · For your safety, read instructions completely before beginning installation.
- If in doubt about electrical installation, consult a licensed electrician.

### **TOOLS REQUIRED**









|  | Ratings | 120Vac, 60Hz |         |
|--|---------|--------------|---------|
|  |         | Model No.    | Wattage |
|  |         | PCGAB335MBK  | 25W     |

### **CARE AND MAINTENANCE**

 Wipe clean using soft, dry cloth or static duster. Always avoid using harsh chemicals and abrasives to clean fixture as they may damage the finish.

If you need further assistance call Quoizel Customer Care at 1-800-645-3184 (9:00am - 5:00pm EST), or visit us on-line at www.quoizel.com.

## **PACKAGE CONTENTS**



## **MOUNTING HARDWARE**















Your installation is now complete! Restore electricity and save this sheet for future reference.