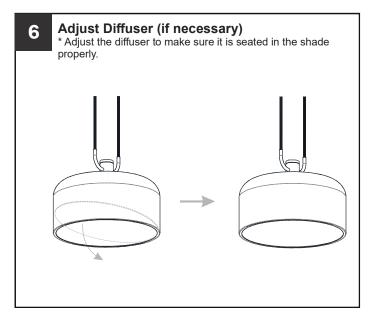

## **MOUNTING HARDWARE**

Your installation is now complete! Restore electricity and save this sheet for future reference.