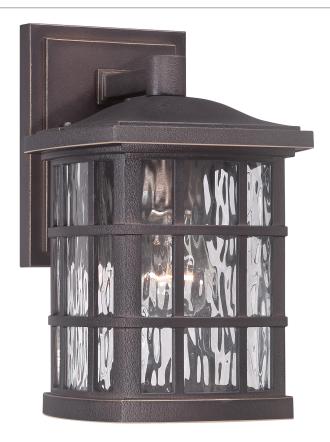

# SNN8406PN

Stonington Outdoor Lantern Palladian Bronze

### **DETAILS**

Material: EPM

Glass/Shade Description: Clear Water Glass