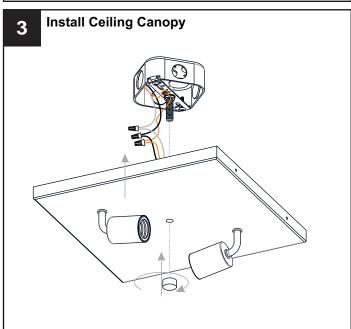

## **MOUNTING HARDWARE**

BB Wire Connector

CC Outlet Box Screw

Your installation is now complete! Restore electricity and save this sheet for future reference.