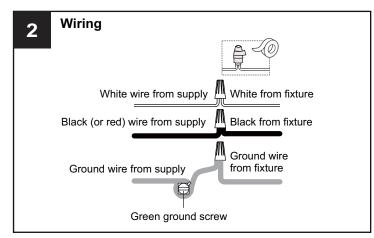

## **MOUNTING HARDWARE**

BB Wire Connector

CC Outlet Box Screw

Your installation is now complete! Restore electricity and save this sheet for future reference.