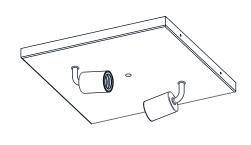

Before beginning installation, turn off electricity at the circuit breaker box or the main fuse box.
- RISK OF FIRE Use bulbs specified by the markings and/or labels on the fixture.

#### **CAUTION**

- For your safety, read instructions completely before beginning installation.
- If in doubt about electrical installation, consult a licensed electrician.
- Turn off electricity to fixture before replacing the bulb(s).

#### **TOOLS REQUIRED**









## **CARE AND MAINTENANCE**

 Wipe clean using soft, dry cloth or static duster. Always avoid using harsh chemicals and abrasives to clean fixture as they may damage the finish.

If you need further assistance call Quoizel Customer Care at 1-800-645-3184 (9:00am - 5:00pm EST), or visit us on-line at www.quoizel.com.

## **PACKAGE CONTENTS**











C Lock Screw

## **MOUNTING HARDWARE**







BB Wire Connector



CC Outlet Box Screw











Your installation is now complete! Restore electricity and save this sheet for future reference.