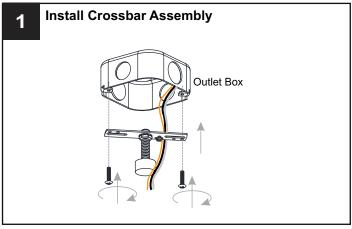

ox.
- RISK OF FIRE Use bulbs specified by the markings and/or labels on the fixture.

#### **CAUTION**

- For your safety, read instructions completely before beginning installation.
- If in doubt about electrical installation, consult a licensed electrician.
- Turn off electricity to fixture before replacing the bulb(s).

#### **TOOLS REQUIRED**









## **CARE AND MAINTENANCE**

 Wipe clean using soft, dry cloth or static duster. Always avoid using harsh chemicals and abrasives to clean fixture as they may damage the finish.

If you need further assistance call Quoizel Customer Care at 1-800-645-3184 (9:00am - 5:00pm EST), or visit us on-line at www.quoizel.com.

## **PACKAGE CONTENTS**











C Lock Screw

## **MOUNTING HARDWARE**







BB Wire Connector



CC Outlet Box Screw











Your installation is now complete! Restore electricity and save this sheet for future reference.