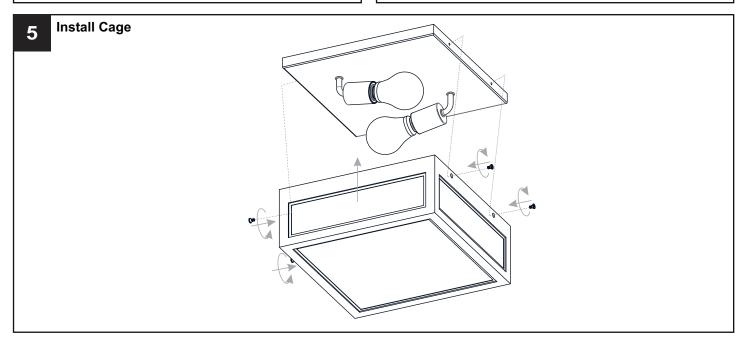

SK OF FIRE Use bulbs specified by the markings and/or labels on the fixture.

#### **CAUTION**

- For your safety, read instructions completely before beginning installation.
- If in doubt about electrical installation, consult a licensed electrician.
- Turn off electricity to fixture before replacing the bulb(s).

#### **TOOLS REQUIRED**









## **CARE AND MAINTENANCE**

 Wipe clean using soft, dry cloth or static duster. Always avoid using harsh chemicals and abrasives to clean fixture as they may damage the finish.

If you need further assistance call Quoizel Customer Care at 1-800-645-3184 (9:00am - 5:00pm EST), or visit us on-line at www.quoizel.com.

## **PACKAGE CONTENTS**











C Lock Screw

## **MOUNTING HARDWARE**







BB Wire Connector



CC Outlet Box Screw











Your installation is now complete! Restore electricity and save this sheet for future reference.