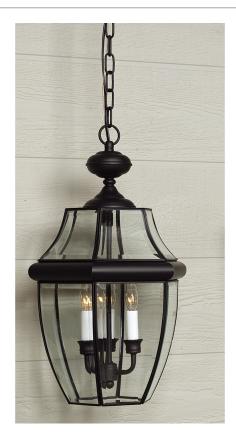

#### NY1179K

Newbury Outdoor Lantern Mystic Black

# **DIMENSIONS**

Dimensions: 12.50" W x 21.00" H x 12.50" D

Overall Height: 118"

Canopy Dimensions: 5.00"W x 5.00"D

Chain/Downrod Length: 8'

Weight: 8.50 lbs

# **DETAILS**

Material: Brass

## **LAMPING**

Light Source: Incandescent

Bulb Included: No

Bulb Type: Candelabra Base

**Bulb Quantity: 3** 

Watts per Bulb: 60