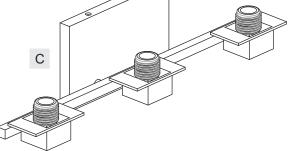

# Package Contents

| Part | Description     | Quantity |
|------|-----------------|----------|
| Α    | Inner Backplate | 1 pc.    |
| В    | Lock Screw      | 4 pcs.   |
| С    | Fixture Body    | 1 pc.    |
| D    | Socket Collar   | 3 pcs.   |
| E    | Shade           | 3 pcs.   |