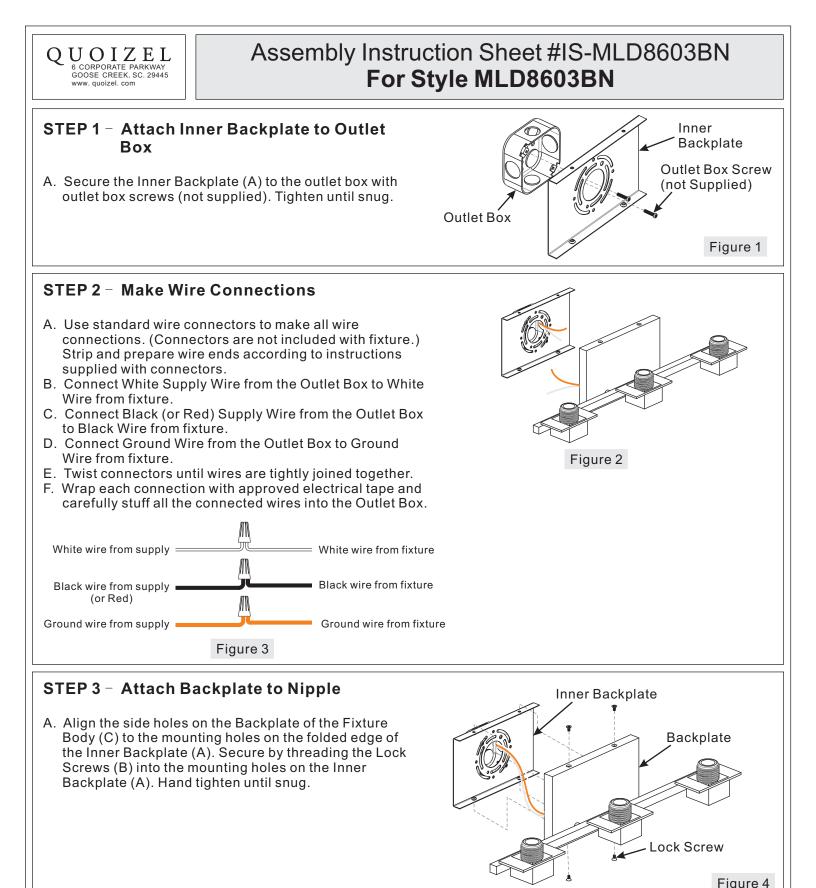

# Assembly Instruction Sheet #IS-MLD8603BN For Style MLD8603BN

**Tools Required:** Flathead screwdriver, Phillips screwdriver, pliers, wire cutters, wire strippers, electrical tape, safety glasses.

BulbRecommended: (3) Medium Base Bulbs 100W Maximum Estimated Assembly Time: 15-20 minutes

**Preparation:** Identify and inspect all parts before beginning installation. Check package content list and diagrams below to be sure all parts are present. If any parts are missing or damaged, do not attempt to assemble, install, or operate the fixture. Contact customer service for replacement parts.

# Package Contents

| Part | Description     | Quantity |
|------|-----------------|----------|
| Α    | Inner Backplate | 1 pc.    |
| В    | Lock Screw      | 4 pcs.   |
| С    | Fixture Body    | 1 pc.    |
| D    | Socket Collar   | 3 pcs.   |
| E    | Shade           | 3 pcs.   |