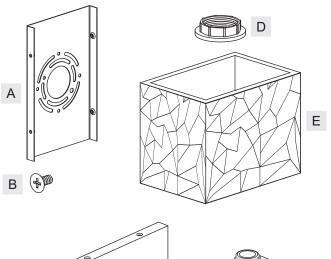

# Package Contents

| Part | Description     | Quantity |
|------|-----------------|----------|
| Α    | Inner Backplate | 1 pc.    |
| В    | Lock Screw      | 4 pcs.   |
| С    | Fixture Body    | 1 pc.    |
| D    | Socket Collar   | 3 pcs.   |
| E    | Shade           | 3 pcs.   |