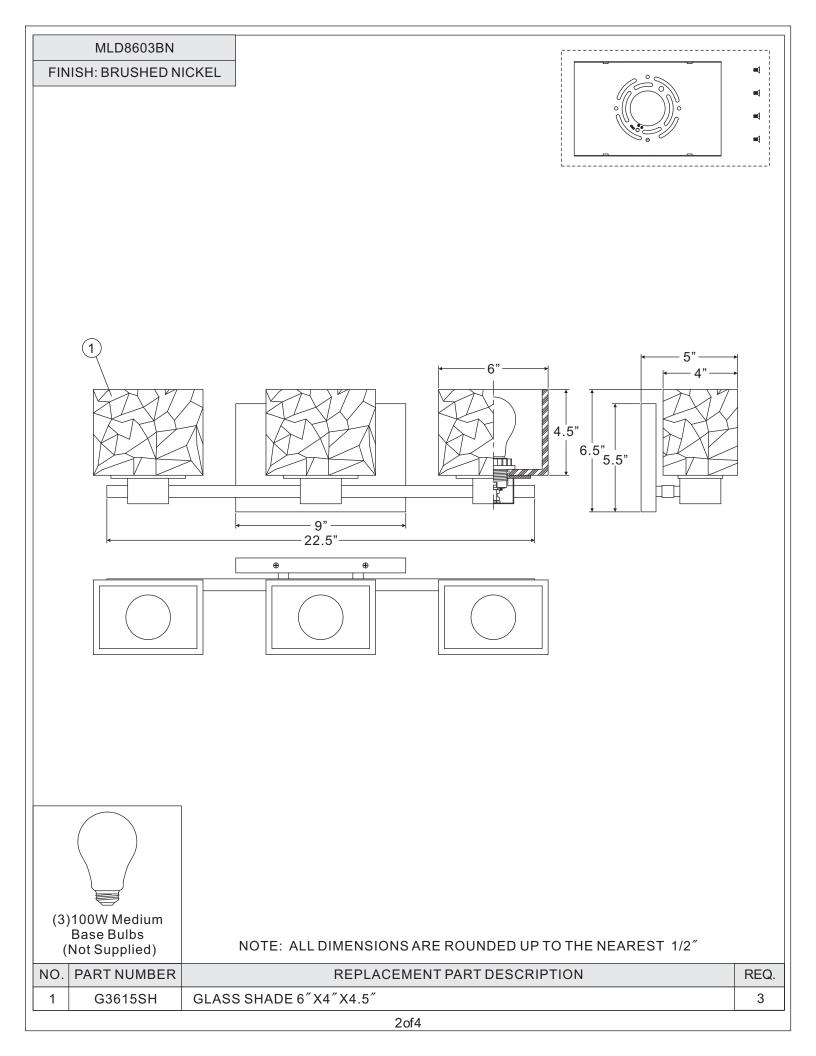

# Package Contents

| Part | Description     | Quantity |
|------|-----------------|----------|
| Α    | Inner Backplate | 1 pc.    |
| В    | Lock Screw      | 4 pcs.   |
| С    | Fixture Body    | 1 pc.    |
| D    | Socket Collar   | 3 pcs.   |
| E    | Shade           | 3 pcs.   |