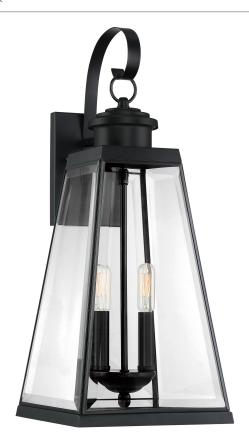

## PAX8409MBK

Paxton Outdoor Lantern Matte Black

# **DIMENSIONS**

Dimensions: 9.00" W x 22.00" H x 10.00" D

Backplate Dimensions: 6.75"H x 4.50"W

HCWO: 7.25"

Weight: 7.40 lbs

## **DETAILS**

Material: Steel

Glass/Shade Description: Clear Beveled

Glass

#### **LAMPING**

Light Source: Incandescent

Bulb Included: No

Bulb Type: Candelabra Base

Bulb Quantity: 2

Watts per Bulb: 60