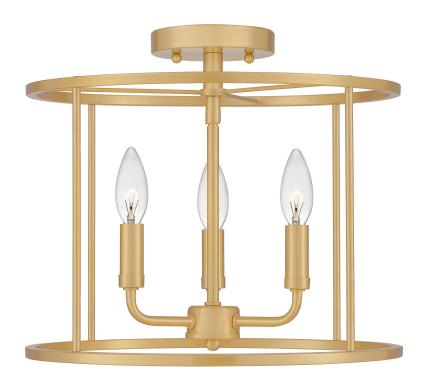

## DIMENSIONS

| Dimensions: 14.00" W x 11.75" H x 14.00" D |
|--------------------------------------------|
| Canopy Dimensions: 4.75"W x 0.75"D         |
| Weight: 2.77 lbs                           |

## DETAILS

Material: Steel

## LAMPING

| Light Source: Incandescent |  |
|----------------------------|--|
| Bulb Included: No          |  |
| Bulb Type: Candelabra Base |  |
| Bulb Quantity: 3           |  |
| Watts per Bulb: 60         |  |