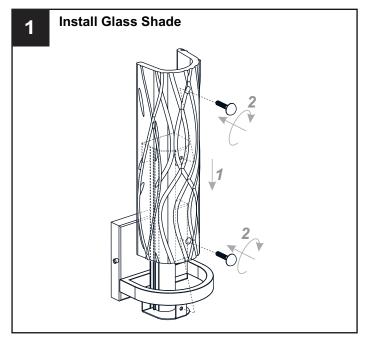

d instructions completely before beginning installation.
- If in doubt about electrical installation, consult a licensed electrician.

#### **TOOLS REQUIRED**











| Ratings | 120Vac, 60Hz |         |
|---------|--------------|---------|
|         | Model No.    | Wattage |
|         | PCPLL8805C   | 17W     |
|         | PCPLL8805MBK | 17W     |

# **CARE AND MAINTENANCE**

• Wipe clean using soft, dry cloth or static duster. Always avoid using harsh chemicals and abrasives to clean fixture as they may damage the finish.

If you need further assistance call Quoizel Customer Care at 1-800-645-3184 (9:00am - 5:00pm EST), or visit us on-line at www.quoizel.com.

# **PACKAGE CONTENTS**









### **MOUNTING HARDWARE**







BB Mounting Screw



CC Wire Connector



Outlet Box Screw









Your installation is now complete! Restore electricity and save this sheet for future reference.