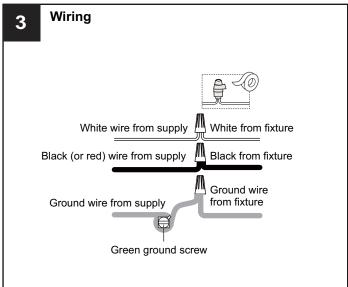

### **MOUNTING HARDWARE**

BB Mounting Screw

CC Wire Connector

Outlet Box Screw

Your installation is now complete! Restore electricity and save this sheet for future reference.