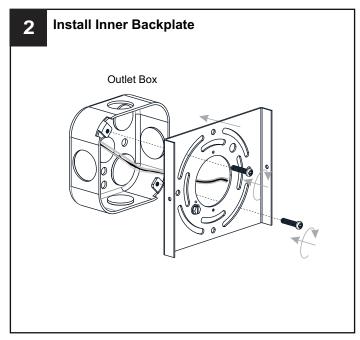

instructions completely before beginning installation.
- If in doubt about electrical installation, consult a licensed electrician.

#### **TOOLS REQUIRED**











| Ratings | 120Vac, 60Hz |         |
|---------|--------------|---------|
|         | Model No.    | Wattage |
|         | PCPLL8805C   | 17W     |
|         | PCPLL8805MBK | 17W     |

# **CARE AND MAINTENANCE**

• Wipe clean using soft, dry cloth or static duster. Always avoid using harsh chemicals and abrasives to clean fixture as they may damage the finish.

If you need further assistance call Quoizel Customer Care at 1-800-645-3184 (9:00am - 5:00pm EST), or visit us on-line at www.quoizel.com.

# **PACKAGE CONTENTS**









### **MOUNTING HARDWARE**







BB Mounting Screw



CC Wire Connector



Outlet Box Screw









Your installation is now complete! Restore electricity and save this sheet for future reference.