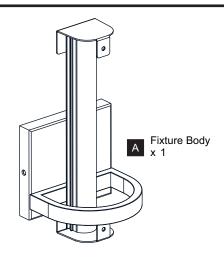

ff electricity at the circuit breaker box or the main fuse box.

#### CAUTION

- For your safety, read instructions completely before beginning installation.
- If in doubt about electrical installation, consult a licensed electrician.

#### **TOOLS REQUIRED**











| Ratings | 120Vac, 60Hz |         |
|---------|--------------|---------|
|         | Model No.    | Wattage |
|         | PCPLL8805C   | 17W     |
|         | PCPLL8805MBK | 17W     |

# **CARE AND MAINTENANCE**

• Wipe clean using soft, dry cloth or static duster. Always avoid using harsh chemicals and abrasives to clean fixture as they may damage the finish.

If you need further assistance call Quoizel Customer Care at 1-800-645-3184 (9:00am - 5:00pm EST), or visit us on-line at www.quoizel.com.

# **PACKAGE CONTENTS**









### **MOUNTING HARDWARE**







BB Mounting Screw



CC Wire Connector



Outlet Box Screw









Your installation is now complete! Restore electricity and save this sheet for future reference.