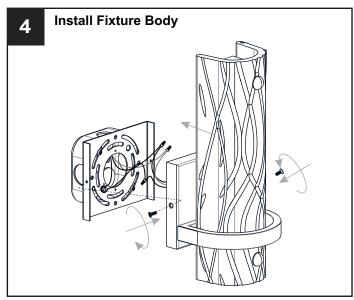

### **MOUNTING HARDWARE**

BB Mounting Screw

CC Wire Connector

Outlet Box Screw

Your installation is now complete! Restore electricity and save this sheet for future reference.