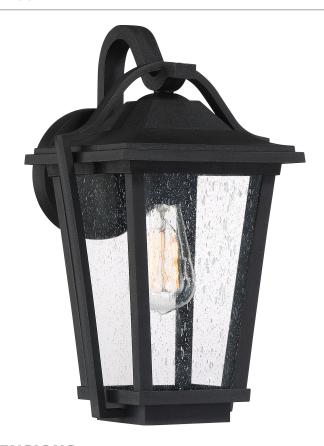

#### DRS8409EK

Darius Outdoor Lantern Earth Black

### **DETAILS**

Material: EPM

Glass/Shade Description: Clear Seeded Glass