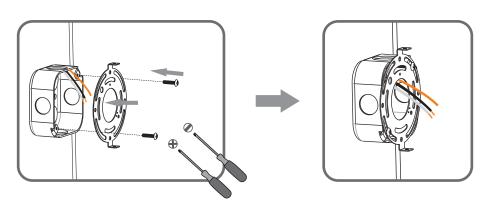

# STEP 1

# White wire (neutral) from outlet box Black or Red wire (hot) from outlet box Black wire from fixture Ground wire from Fixture \*Green Ground Screw on crossbar optional