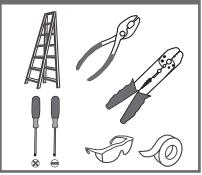

# Installation Guide For Style PCRO8514BRA

# **Tools Required**



# **Light Source**

LED

# igtriangle Warnings and Cautions

Turn off the electricity at the circuit breaker before installation. Consult a licensed electrician if in doubt about installation.

## **Package Contents**

**Preparation**: Identify and inspect all parts before beginning the installation.

Missing or damaged parts? Contact your original place of purchase.

#### **PARTS BAG**







C Outlet Box Screw



D Wire Connector



# Table of Contents









# STEP 1



# White wire (neutral) from outlet box Black or Red wire (hot) from outlet box Black wire from fixture Ground wire from Fixture \*Green Ground Screw on crossbar optional

### STEP 3