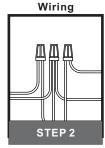

# White wire (neutral) from outlet box Black or Red wire (hot) from outlet box Black wire from fixture Ground wire from Fixture \*Green Ground Screw on crossbar optional