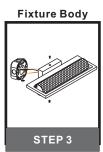

# Installation Guide For Style PCRO8514BRA

# **Tools Required**



# **Light Source**

LED

# igtriangle Warnings and Cautions

Turn off the electricity at the circuit breaker before installation. Consult a licensed electrician if in doubt about installation.

## **Package Contents**

**Preparation**: Identify and inspect all parts before beginning the installation.

Missing or damaged parts? Contact your original place of purchase.

#### **PARTS BAG**







C Outlet Box Screw



D Wire Connector



# Table of Contents









# STEP 1



# White wire (neutral) from outlet box Black or Red wire (hot) from outlet box Black wire from fixture Ground wire from Fixture \*Green Ground Screw on crossbar optional

### STEP 3