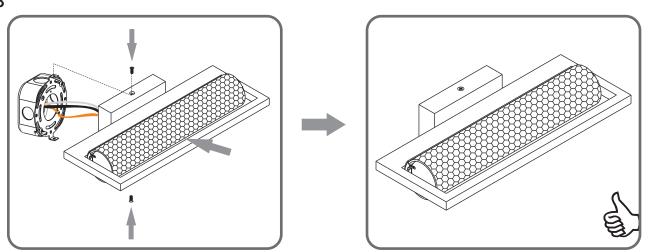

# Installation Guide For Style PCRO8514BRA

# **Tools Required**



# **Light Source**

LED

# igtriangle Warnings and Cautions

Turn off the electricity at the circuit breaker before installation. Consult a licensed electrician if in doubt about installation.

## **Package Contents**

**Preparation**: Identify and inspect all parts before beginning the installation.

Missing or damaged parts? Contact your original place of purchase.

#### **PARTS BAG**







C Outlet Box Screw



D Wire Connector



# Table of Contents









# STEP 1



# White wire (neutral) from outlet box Black or Red wire (hot) from outlet box Black wire from fixture Ground wire from Fixture \*Green Ground Screw on crossbar optional

### STEP 3