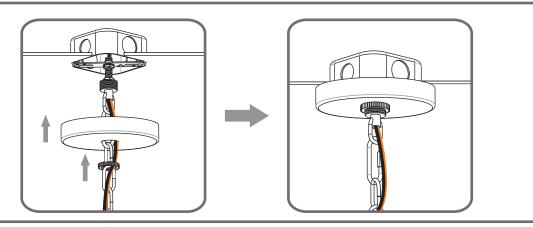

# Installation Guide For Style CRD5027BN





Option 1 (socket up): Fixture Height Adjustable 32" to 129.5"

#### ⚠ Warnings and Cautions

Turn off the electricity at the circuit breaker before installation. Consult a licensed electrician if in doubt about installation.

Turn off power to the fixture and allow the bulbs to cool before replacing.

### **Package Contents**

**Preparation**: Identify and inspect all parts before beginning the installation.

Missing or damaged parts? Contact your original place of purchase.





# Table of Contents





Crossbar





Ceiling Canopy

STEP 5



### STEP 1











## STEP 5



### STEP 6