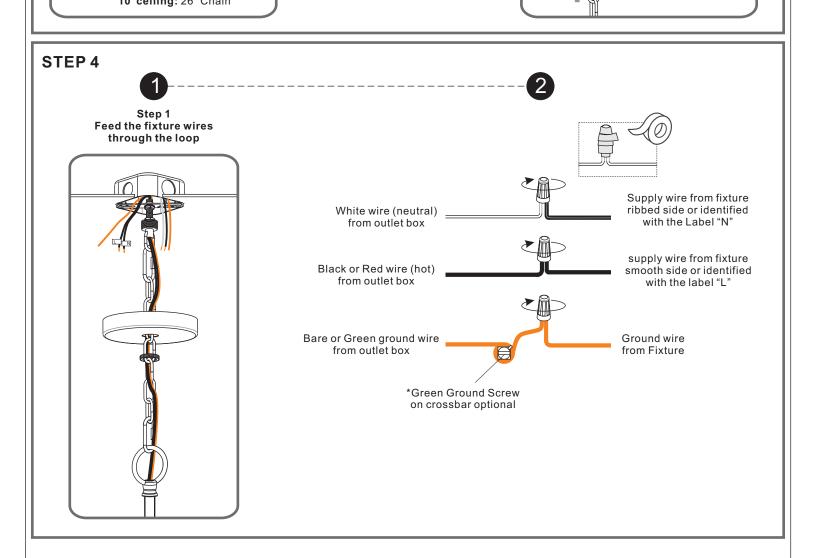

# Installation Guide For Style CRD5027BN





Option 1 (socket up): Fixture Height Adjustable 32" to 129.5"

#### ⚠ Warnings and Cautions

Turn off the electricity at the circuit breaker before installation. Consult a licensed electrician if in doubt about installation.

Turn off power to the fixture and allow the bulbs to cool before replacing.

### **Package Contents**

**Preparation**: Identify and inspect all parts before beginning the installation.

Missing or damaged parts? Contact your original place of purchase.





# Table of Contents





Crossbar





Ceiling Canopy

STEP 5



### STEP 1











## STEP 5



### STEP 6