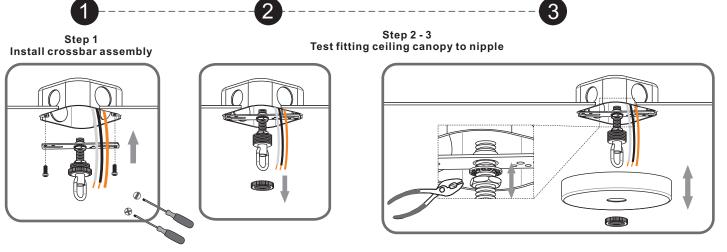

# Installation Guide For Style CRD5027BN





Option 1 (socket up): Fixture Height Adjustable 32" to 129.5"

#### ⚠ Warnings and Cautions

Turn off the electricity at the circuit breaker before installation. Consult a licensed electrician if in doubt about installation.

Turn off power to the fixture and allow the bulbs to cool before replacing.

### **Package Contents**

**Preparation**: Identify and inspect all parts before beginning the installation.

Missing or damaged parts? Contact your original place of purchase.





# Table of Contents





Crossbar





Ceiling Canopy

STEP 5



### STEP 1











## STEP 5



### STEP 6