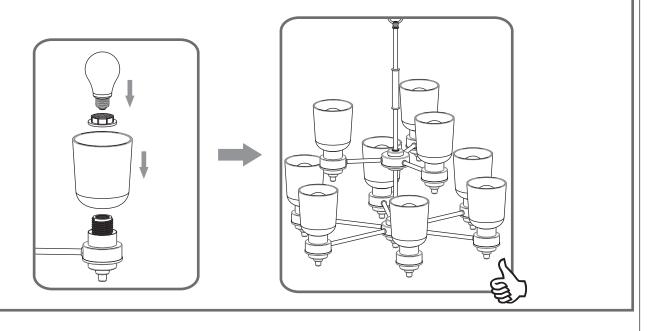

# Installation Guide For Style CRD5027BN





Option 1 (socket up): Fixture Height Adjustable 32" to 129.5"

#### ⚠ Warnings and Cautions

Turn off the electricity at the circuit breaker before installation. Consult a licensed electrician if in doubt about installation.

Turn off power to the fixture and allow the bulbs to cool before replacing.

### **Package Contents**

**Preparation**: Identify and inspect all parts before beginning the installation.

Missing or damaged parts? Contact your original place of purchase.





# Table of Contents





Crossbar





Ceiling Canopy

STEP 5



### STEP 1











## STEP 5



### STEP 6