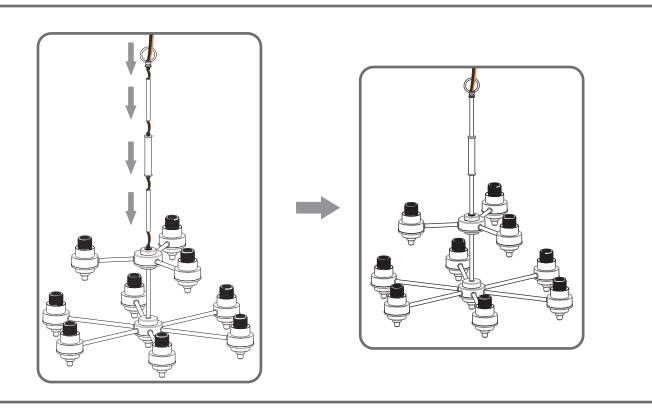

# Installation Guide For Style CRD5027BN





Option 1 (socket up): Fixture Height Adjustable 32" to 129.5"

#### ⚠ Warnings and Cautions

Turn off the electricity at the circuit breaker before installation. Consult a licensed electrician if in doubt about installation.

Turn off power to the fixture and allow the bulbs to cool before replacing.

### **Package Contents**

**Preparation**: Identify and inspect all parts before beginning the installation.

Missing or damaged parts? Contact your original place of purchase.





# Table of Contents





Crossbar





Ceiling Canopy

STEP 5



### STEP 1











## STEP 5



### STEP 6