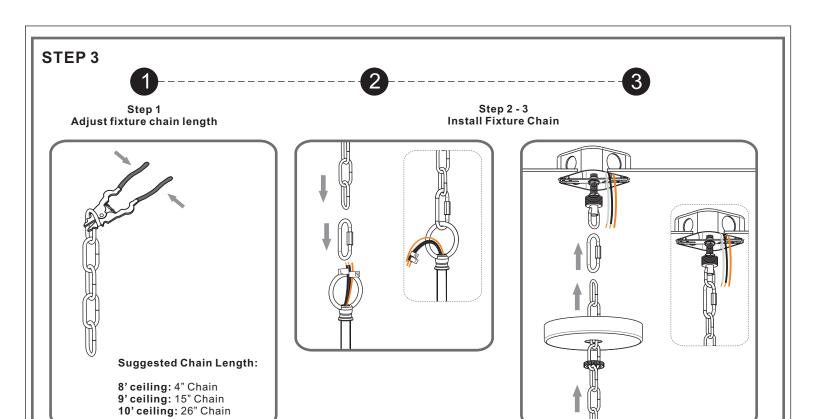

# Installation Guide For Style CRD5027BN





Option 1 (socket up): Fixture Height Adjustable 32" to 129.5"

#### ⚠ Warnings and Cautions

Turn off the electricity at the circuit breaker before installation. Consult a licensed electrician if in doubt about installation.

Turn off power to the fixture and allow the bulbs to cool before replacing.

### **Package Contents**

**Preparation**: Identify and inspect all parts before beginning the installation.

Missing or damaged parts? Contact your original place of purchase.





# Table of Contents





Crossbar





Ceiling Canopy

STEP 5



### STEP 1











## STEP 5



### STEP 6