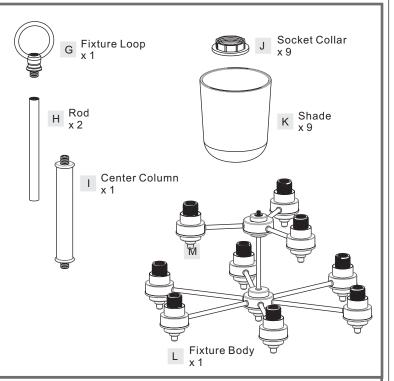

### **Package Contents**

**Preparation**: Identify and inspect all parts before beginning the installation.

Missing or damaged parts? Contact your original place of purchase.