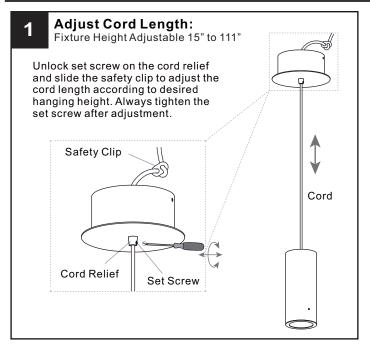

## **MOUNTING HARDWARE**

Your installation is now complete! Restore electricity and save this sheet for future reference.