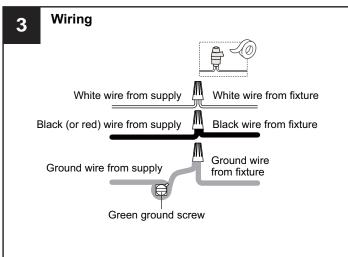

## **MOUNTING HARDWARE**

Your installation is now complete! Restore electricity and save this sheet for future reference.