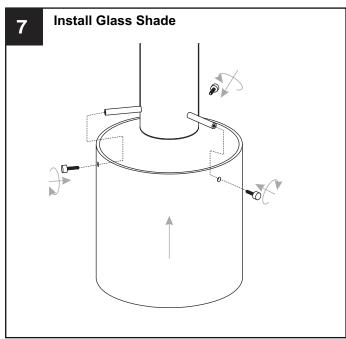

ginning installation, turn off electricity at the circuit breaker box or the main fuse box.

- For your safety, read instructions completely before beginning installation. If in doubt about electrical installation, consult a licensed electrician.

### **TOOLS REQUIRED**









| Ratings | 120Vac, 60Hz |         |
|---------|--------------|---------|
|         | Model No.    | Wattage |
|         | PCKR1508EK   | 12W     |

## **CARE AND MAINTENANCE**

Wipe clean using soft, dry cloth or static duster. Always avoid using harsh chemicals and abrasives to clean fixture as they may damage

If you need further assistance call Quoizel Customer Care at 1-800-645-3184 (9:00am - 5:00pm EST), or visit us on-line at www.quoizel.com.

## **PACKAGE CONTENTS**

## **MOUNTING HARDWARE**

















Your installation is now complete! Restore electricity and save this sheet for future reference.