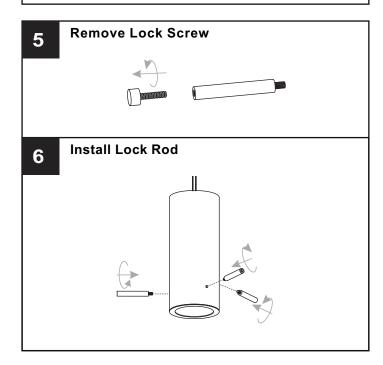

beginning installation, turn off electricity at the circuit breaker box or the main fuse box.

- For your safety, read instructions completely before beginning installation. If in doubt about electrical installation, consult a licensed electrician.

### **TOOLS REQUIRED**









| Ratings | 120Vac, 60Hz |         |
|---------|--------------|---------|
|         | Model No.    | Wattage |
|         | PCKR1508EK   | 12W     |

## **CARE AND MAINTENANCE**

Wipe clean using soft, dry cloth or static duster. Always avoid using harsh chemicals and abrasives to clean fixture as they may damage

If you need further assistance call Quoizel Customer Care at 1-800-645-3184 (9:00am - 5:00pm EST), or visit us on-line at www.quoizel.com.

## **PACKAGE CONTENTS**

## **MOUNTING HARDWARE**

















Your installation is now complete! Restore electricity and save this sheet for future reference.