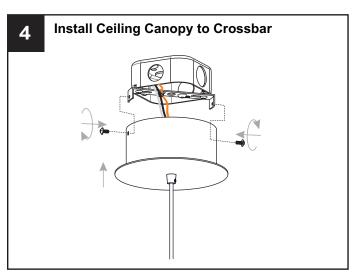

e beginning installation, turn off electricity at the circuit breaker box or the main fuse box.

- For your safety, read instructions completely before beginning installation. If in doubt about electrical installation, consult a licensed electrician.

### **TOOLS REQUIRED**









| Ratings | 120Vac, 60Hz |         |
|---------|--------------|---------|
|         | Model No.    | Wattage |
|         | PCKR1508EK   | 12W     |

## **CARE AND MAINTENANCE**

Wipe clean using soft, dry cloth or static duster. Always avoid using harsh chemicals and abrasives to clean fixture as they may damage

If you need further assistance call Quoizel Customer Care at 1-800-645-3184 (9:00am - 5:00pm EST), or visit us on-line at www.quoizel.com.

## **PACKAGE CONTENTS**

## **MOUNTING HARDWARE**

















Your installation is now complete! Restore electricity and save this sheet for future reference.