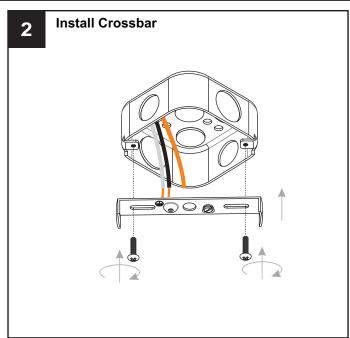

## **MOUNTING HARDWARE**

Your installation is now complete! Restore electricity and save this sheet for future reference.