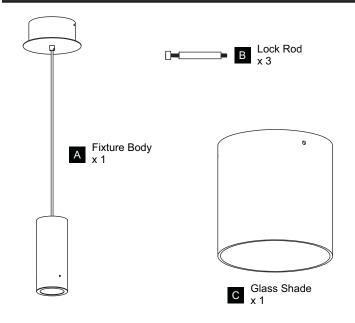

CK - Before beginning installation, turn off electricity at the circuit breaker box or the main fuse box.

- For your safety, read instructions completely before beginning installation. If in doubt about electrical installation, consult a licensed electrician.

### **TOOLS REQUIRED**









| Ratings | 120Vac, 60Hz |         |
|---------|--------------|---------|
|         | Model No.    | Wattage |
|         | PCKR1508EK   | 12W     |

## **CARE AND MAINTENANCE**

Wipe clean using soft, dry cloth or static duster. Always avoid using harsh chemicals and abrasives to clean fixture as they may damage

If you need further assistance call Quoizel Customer Care at 1-800-645-3184 (9:00am - 5:00pm EST), or visit us on-line at www.quoizel.com.

## **PACKAGE CONTENTS**

## **MOUNTING HARDWARE**

















Your installation is now complete! Restore electricity and save this sheet for future reference.