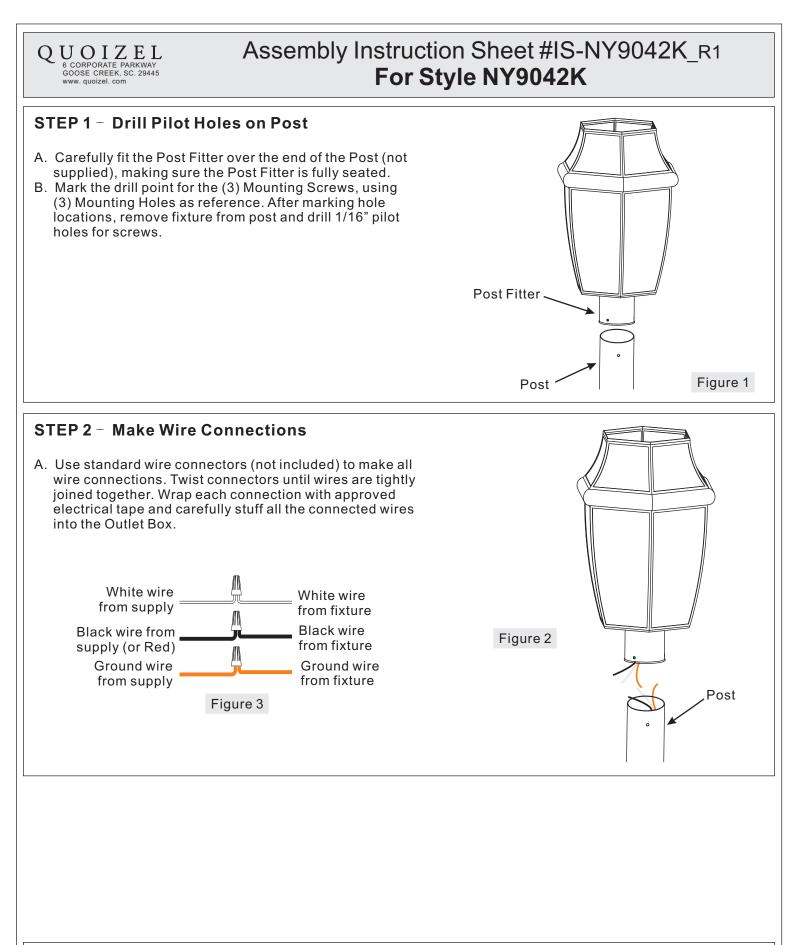

# Assembly Instruction Sheet #IS-NY9042K\_R1 For Style NY9042K

Please go to **www.quoizel.com** for product cleaning tips. Go to the **Care + Maintenance** selection. **Tools Required:** Flathead screwdriver, Phillips screwdriver, pliers, wire cutters, wire strippers, electrical tape, safety glasses.

# Assembly Instruction Sheet #IS-NY9042K\_R1 For Style NY9042K