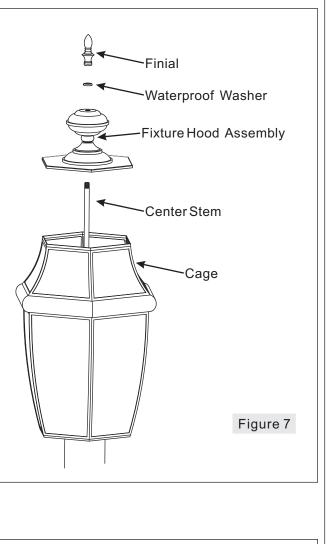

## **Package Contents** Quantity Part Description 3 pcs. Mounting Screw Α В Finial 1 pc. Waterproof Washer С 1 pc. F D Fixture Hood Assembly 1 pc. Е Center Stem 1 pc. F **Fixture Body** 1 pc. n Е Thank you for purchasing a Quoizel product. Need assistance with parts or assembly? Call Quoizel customer service at 1-800-645-3184 or visit us on-line at www.quoizel.com © 2016 Quoizel Inc. Revised Date: 2016-06-28

# STEP 6 - Attach Fixture Hood to Fixture Body

 a. Place the Fixture Hood Assembly (D) over the top end of the Center Stem (E), attach to the top edge of the Cage.
Pass the Waterproof Washer (F) over the Center Stem (E) and secure with the Finial (B). Hand tighten until snug.