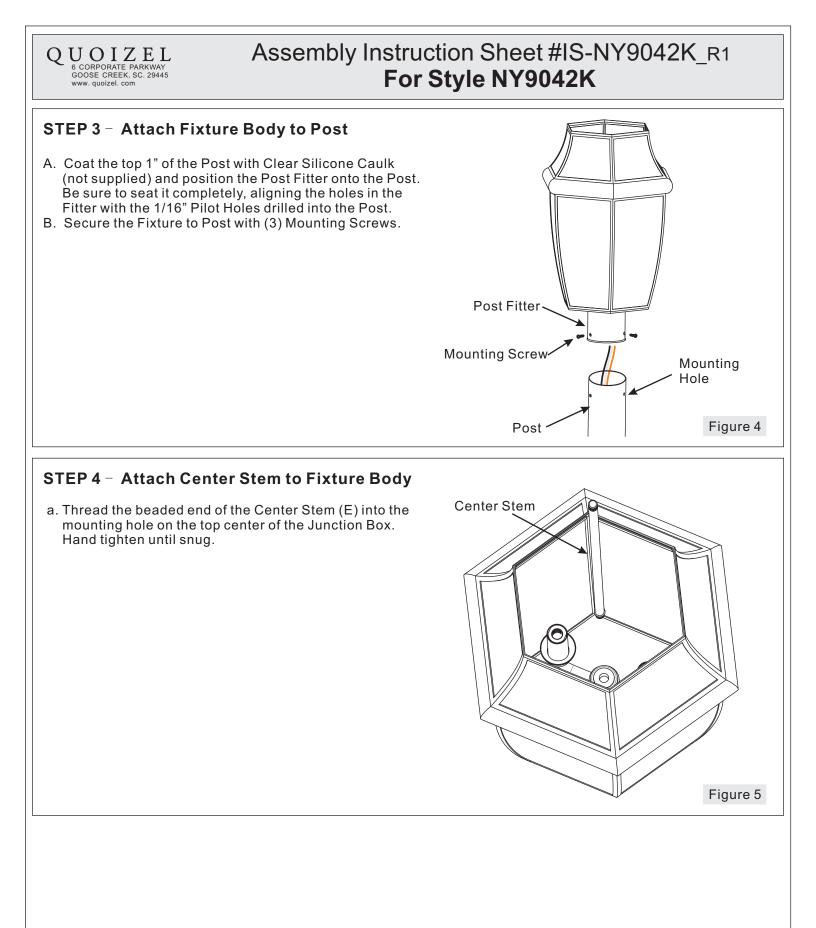

# Assembly Instruction Sheet #IS-NY9042K\_R1 For Style NY9042K

Please go to **www.quoizel.com** for product cleaning tips. Go to the **Care + Maintenance** selection. **Tools Required:** Flathead screwdriver, Phillips screwdriver, pliers, wire cutters, wire strippers, electrical tape, safety glasses.

# Assembly Instruction Sheet #IS-NY9042K\_R1 For Style NY9042K