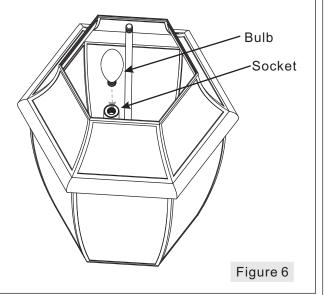

## STEP 5 - Install Bulb

- A. This fixture uses standard bulb with a candelabra screw base. Maximum 60 watts.
- B. Insert bulb and screw snugly into place.