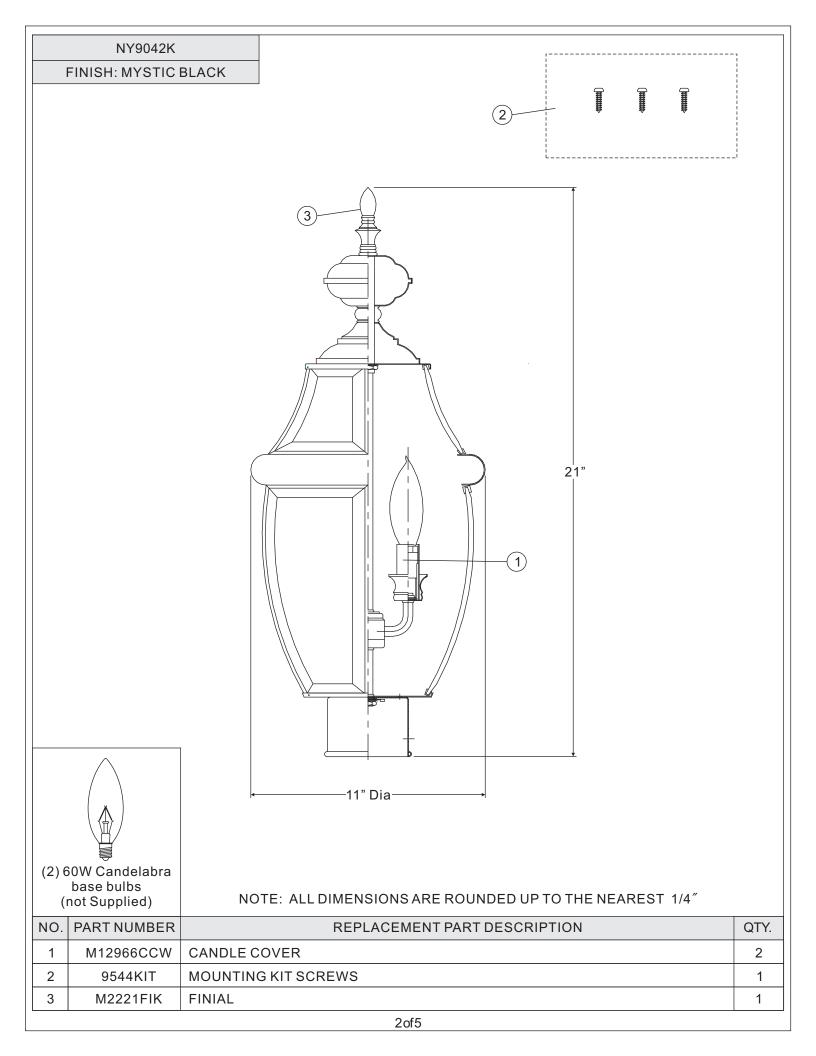

## **Package Contents** Quantity Part Description 3 pcs. Mounting Screw Α В Finial 1 pc. Waterproof Washer С 1 pc. F D Fixture Hood Assembly 1 pc. Е Center Stem 1 pc. F **Fixture Body** 1 pc. n Е Thank you for purchasing a Quoizel product. Need assistance with parts or assembly? Call Quoizel customer service at 1-800-645-3184 or visit us on-line at www.quoizel.com © 2016 Quoizel Inc. Revised Date: 2016-06-28