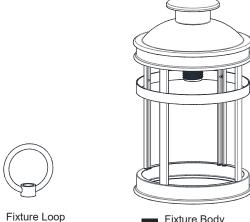

## **PACKAGE CONTENTS**

C x 1 Glass Shade

Socket Collar [pre-assembled to Fixture Body] x 1