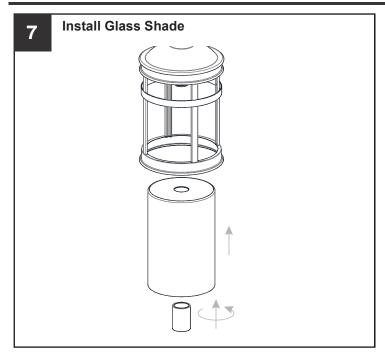

## **PACKAGE CONTENTS**

C x 1 Glass Shade

Socket Collar [pre-assembled to Fixture Body] x 1