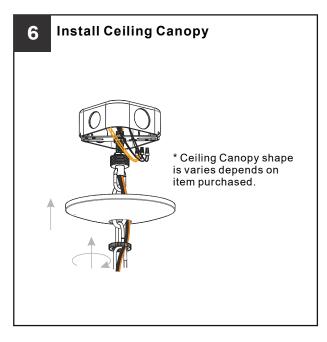

For your safety, read instructions completely before beginning installation.
- If in doubt about electrical installation, consult a licensed electrician.
- Turn off electricity to fixture before replacing the bulb(s).

### **TOOLS REQUIRED**











## **CARE AND MAINTENANCE**

Wipe clean using soft, dry cloth or static duster. Always avoid using harsh chemicals and abrasives to clean fixture as they may damage the finish.

If you need further assistance call Quoizel Customer Care at 1-800-645-3184 (9:00am - 5:00pm EST), or visit us on-line at www.quoizel.com.

## **PACKAGE CONTENTS**







C x 1 Glass Shade



Socket Collar [pre-assembled to Fixture Body] x 1

# **MOUNTING HARDWARE**

x 1









Crossbar Assembly

Wire Connector х3

Outlet Box Screw

Ceiling Canopy























Your installation is now complete! Restore electricity and save this sheet for future