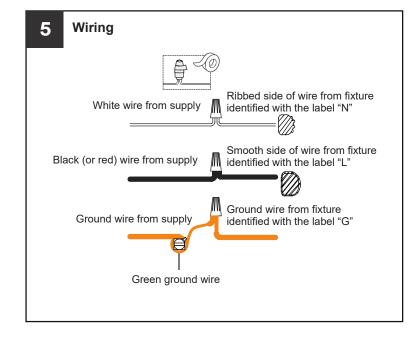

- For your safety, read instructions completely before beginning installation.
- If in doubt about electrical installation, consult a licensed electrician.
- Turn off electricity to fixture before replacing the bulb(s).

### **TOOLS REQUIRED**











## **CARE AND MAINTENANCE**

Wipe clean using soft, dry cloth or static duster. Always avoid using harsh chemicals and abrasives to clean fixture as they may damage the finish.

If you need further assistance call Quoizel Customer Care at 1-800-645-3184 (9:00am - 5:00pm EST), or visit us on-line at www.quoizel.com.

## **PACKAGE CONTENTS**







C x 1 Glass Shade



Socket Collar [pre-assembled to Fixture Body] x 1

# **MOUNTING HARDWARE**

x 1









Crossbar Assembly

Wire Connector х3

Outlet Box Screw

Ceiling Canopy























Your installation is now complete! Restore electricity and save this sheet for future