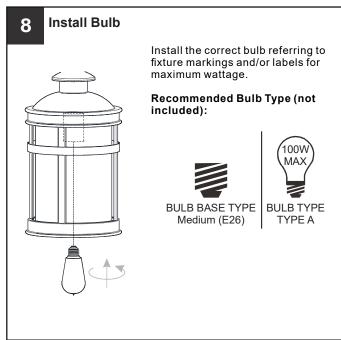

#### WARNING

- RISK OF ELECTRIC SHOCK Before beginning installation, turn off electricity at the circuit breaker box or the main fuse box.
- RISK OF FIRE Use bulbs specified by the markings and/or labels on the fixture.