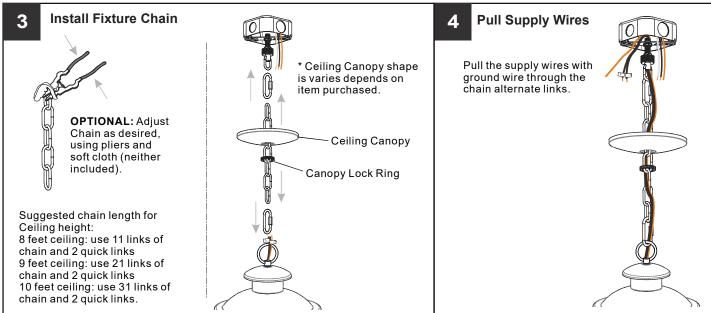

# **MOUNTING HARDWARE**

x 1

Crossbar Assembly

Wire Connector х3

Outlet Box Screw

Ceiling Canopy

Your installation is now complete! Restore electricity and save this sheet for future