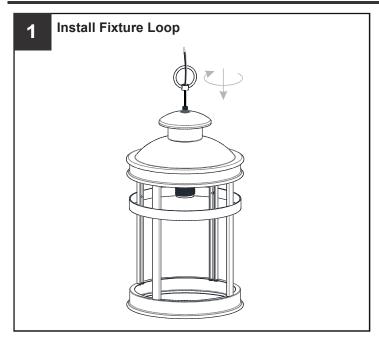

## **PACKAGE CONTENTS**

C x 1 Glass Shade

Socket Collar [pre-assembled to Fixture Body] x 1