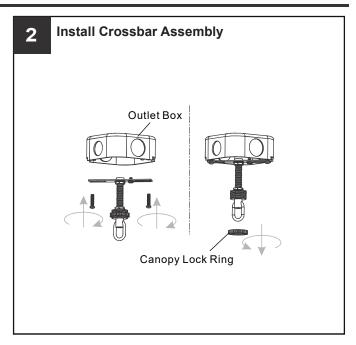

# **MOUNTING HARDWARE**

x 1

Crossbar Assembly

Wire Connector х3

Outlet Box Screw

Ceiling Canopy

Your installation is now complete! Restore electricity and save this sheet for future