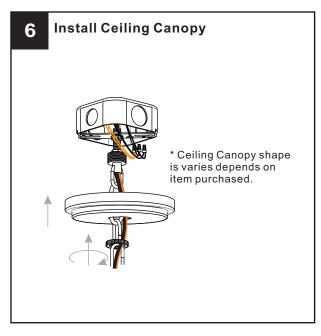

# **MOUNTING HARDWARE**

Crossbar Assembly

Wire Connector вв x 3

**Outlet Box Screw** 

Ceiling Canopy

Quick Link

Your installation is now complete! Restore electricity and save this sheet for future reference.