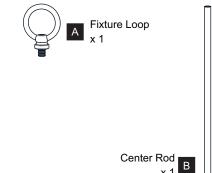

ELECTRIC SHOCK Before beginning installation, turn off electricity at the circuit breaker box or the main fuse box.
- RISK OF FIRE Use bulbs specified by the markings and/or labels on the fixture.

- For your safety, read instructions completely before beginning installation.
- If in doubt about electrical installation, consult a licensed electrician.
- Turn off electricity to fixture before replacing the bulb(s).

#### **TOOLS REQUIRED**











## **CARE AND MAINTENANCE**

Wipe clean using soft, dry cloth or static duster. Always avoid using harsh chemicals and abrasives to clean fixture as they may damage the finish.

If you need further assistance call Quoizel Customer Care at 1-800-645-3184 (9:00am - 5:00pm EST), or visit us on-line at www.quoizel.com.

#### **PACKAGE CONTENTS**











# **MOUNTING HARDWARE**









Crossbar Assembly

Wire Connector вв x 3

**Outlet Box Screw** 

Ceiling Canopy



Quick Link















Your installation is now complete! Restore electricity and save this sheet for future reference.