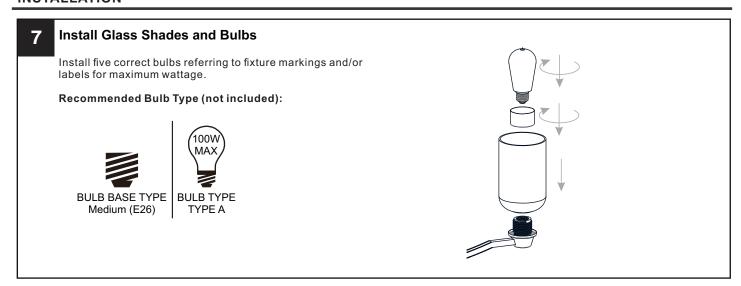

### WARNING

- RISK OF ELECTRIC SHOCK Before beginning installation, turn off electricity at the circuit breaker box or the main fuse box.
- RISK OF FIRE Use bulbs specified by the markings and/or labels on the fixture.

#### **PACKAGE CONTENTS**