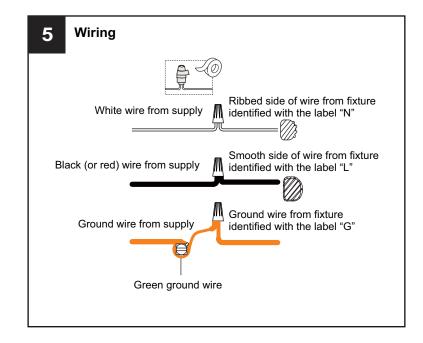

# **MOUNTING HARDWARE**

Crossbar Assembly

Wire Connector вв x 3

**Outlet Box Screw** 

Ceiling Canopy

Quick Link

Your installation is now complete! Restore electricity and save this sheet for future reference.