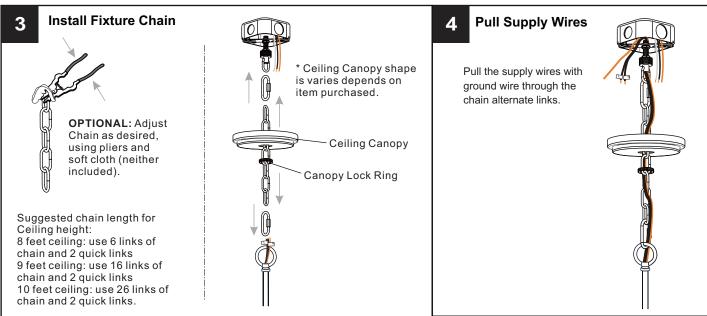

# **MOUNTING HARDWARE**

Crossbar Assembly

Wire Connector вв x 3

**Outlet Box Screw** 

Ceiling Canopy

Quick Link

Your installation is now complete! Restore electricity and save this sheet for future reference.