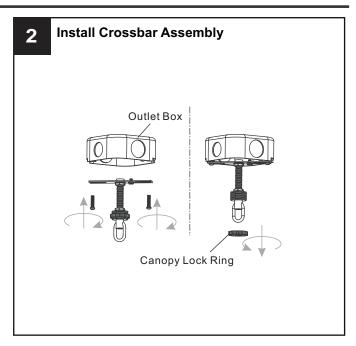

# **MOUNTING HARDWARE**

Crossbar Assembly

Wire Connector вв x 3

**Outlet Box Screw** 

Ceiling Canopy

Quick Link

Your installation is now complete! Restore electricity and save this sheet for future reference.