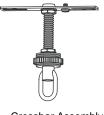

# **MOUNTING HARDWARE**

Crossbar Assembly

Wire Connector вв x 3

**Outlet Box Screw** 

Ceiling Canopy

Quick Link

Your installation is now complete! Restore electricity and save this sheet for future reference.