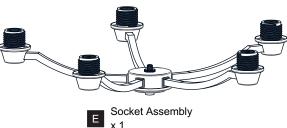

C SHOCK Before beginning installation, turn off electricity at the circuit breaker box or the main fuse box.
- RISK OF FIRE Use bulbs specified by the markings and/or labels on the fixture.

- For your safety, read instructions completely before beginning installation.
- If in doubt about electrical installation, consult a licensed electrician.
- Turn off electricity to fixture before replacing the bulb(s).

#### **TOOLS REQUIRED**











## **CARE AND MAINTENANCE**

Wipe clean using soft, dry cloth or static duster. Always avoid using harsh chemicals and abrasives to clean fixture as they may damage the finish.

If you need further assistance call Quoizel Customer Care at 1-800-645-3184 (9:00am - 5:00pm EST), or visit us on-line at www.quoizel.com.

#### **PACKAGE CONTENTS**











# **MOUNTING HARDWARE**









Crossbar Assembly

Wire Connector вв x 3

**Outlet Box Screw** 

Ceiling Canopy



Quick Link















Your installation is now complete! Restore electricity and save this sheet for future reference.