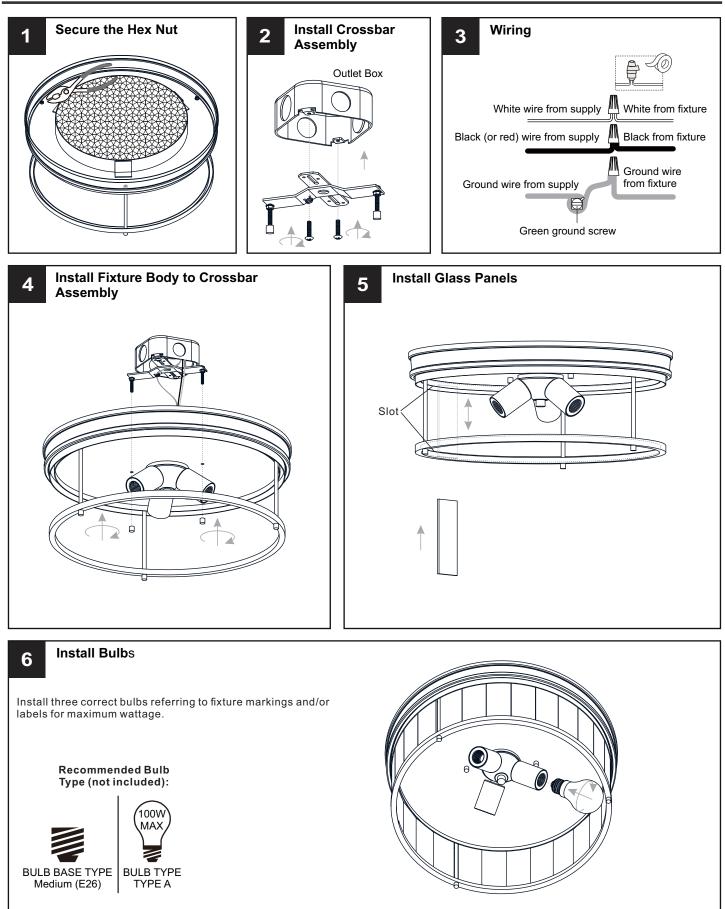

## INSTALLATION

Your installation is now complete! Restore electricity and save this sheet for future reference.