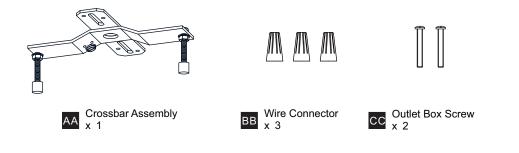

nning installation, turn off electricity at the circuit breaker box or the main fuse box.
- RISK OF FIRE Use bulbs specified by the markings and/or labels on the fixture.

#### CAUTION

- For your safety, read instructions completely before beginning installation.
- If in doubt about electrical installation, consult a licensed electrician.
- Turn off electricity to fixture before replacing the bulb(s).

#### TOOLS REQUIRED



## CARE AND MAINTENANCE

• Wipe clean using soft, dry cloth or static duster. Always avoid using harsh chemicals and abrasives to clean fixture as they may damage the finish.

If you need further assistance call Quoizel Customer Care at 1-800-645-3184 (9:00am - 5:00pm EST), or visit us on-line at www.quoizel.com.

## **PACKAGE CONTENTS**



### **MOUNTING HARDWARE**



## INSTALLATION



Your installation is now complete! Restore electricity and save this sheet for future reference.