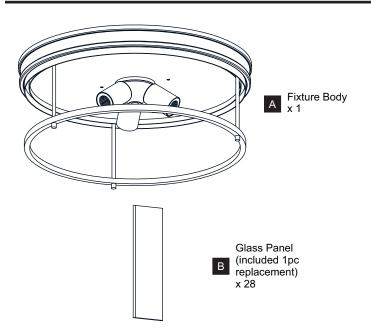

OF ELECTRIC SHOCK Before beginning installation, turn off electricity at the circuit breaker box or the main fuse box.
- RISK OF FIRE Use bulbs specified by the markings and/or labels on the fixture.

#### CAUTION

- For your safety, read instructions completely before beginning installation.
- If in doubt about electrical installation, consult a licensed electrician.
- Turn off electricity to fixture before replacing the bulb(s).

#### TOOLS REQUIRED



## CARE AND MAINTENANCE

• Wipe clean using soft, dry cloth or static duster. Always avoid using harsh chemicals and abrasives to clean fixture as they may damage the finish.

If you need further assistance call Quoizel Customer Care at 1-800-645-3184 (9:00am - 5:00pm EST), or visit us on-line at www.quoizel.com.

## **PACKAGE CONTENTS**



### **MOUNTING HARDWARE**



## INSTALLATION



Your installation is now complete! Restore electricity and save this sheet for future reference.