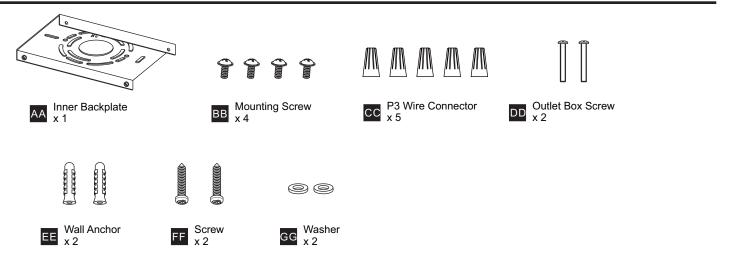

stand this entire manual before attempting to assemble, install or operate the product. WARNING

- RISK OF ELECTRIC SHOCK Before beginning installation, turn off electricity at the circuit breaker box or the main fuse box.
- CAUTION
- For your safety, read instructions completely before beginning installation.
- If in doubt about electrical installation, consult a licensed electrician.

**TOOLS REQUIRED** 



Ratings

#### **CARE AND MAINTENANCE**

. Wipe clean using soft, dry cloth or static duster. Always avoid using harsh chemicals and abrasives to clean fixture as they may damage the finish.

If you need further assistance call Quoizel Customer Care at 1-800-645-3184 (9:00am - 5:00pm EST), or visit us on-line at www.quoizel.com.

### **PACKAGE CONTENTS**



#### **MOUNTING HARDWARE**



## INSTALLATION



## INSTALLATION





Your installation is now complete! Restore electricity and save this sheet for future reference.