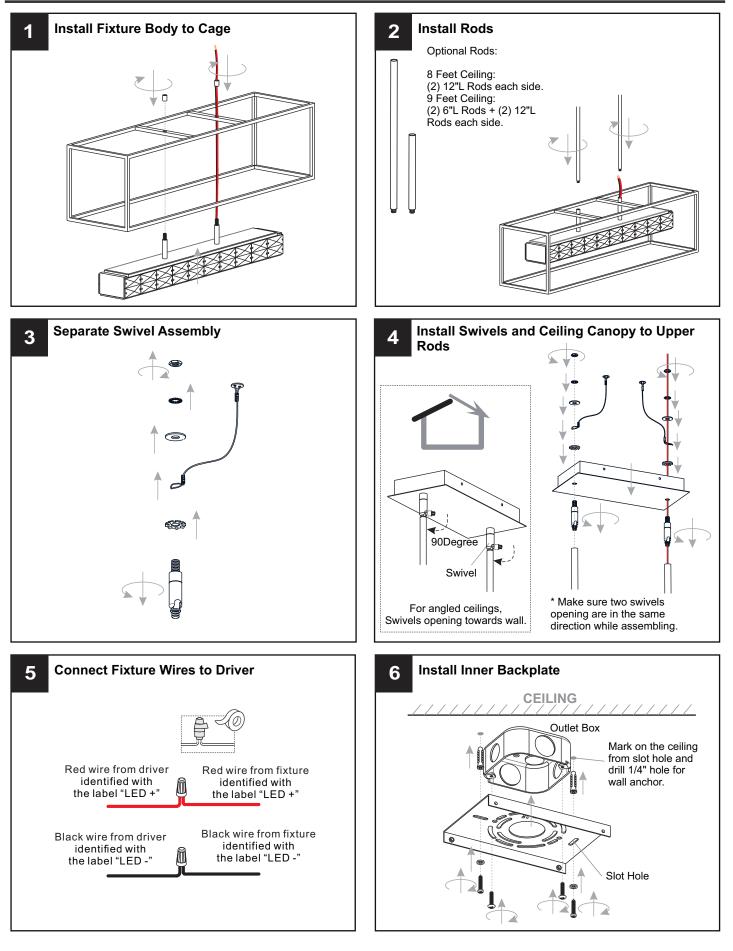

## INSTALLATION

## INSTALLATION

Your installation is now complete! Restore electricity and save this sheet for future reference.