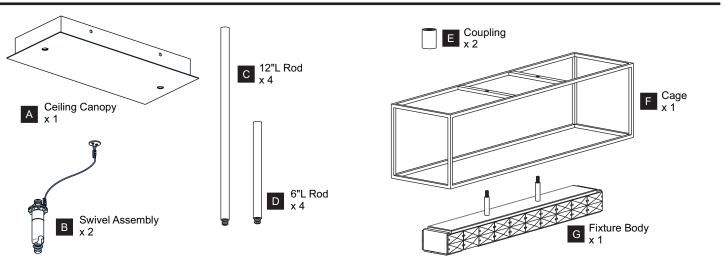

Z136SGD

Please read and understand this entire manual before attempting to assemble, install or operate the product. WARNING

- RISK OF ELECTRIC SHOCK Before beginning installation, turn off electricity at the circuit breaker box or the main fuse box.
- CAUTION
- For your safety, read instructions completely before beginning installation.
- If in doubt about electrical installation, consult a licensed electrician.

**TOOLS REQUIRED** 



Ratings

#### **CARE AND MAINTENANCE**

. Wipe clean using soft, dry cloth or static duster. Always avoid using harsh chemicals and abrasives to clean fixture as they may damage the finish.

If you need further assistance call Quoizel Customer Care at 1-800-645-3184 (9:00am - 5:00pm EST), or visit us on-line at www.quoizel.com.

### **PACKAGE CONTENTS**



#### **MOUNTING HARDWARE**



## INSTALLATION



## INSTALLATION





Your installation is now complete! Restore electricity and save this sheet for future reference.