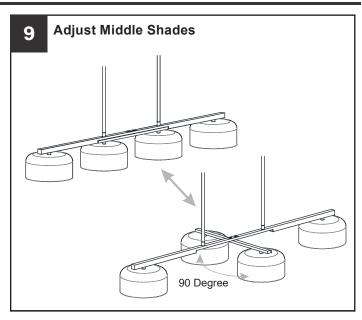

## **MOUNTING HARDWARE**

BB Mounting Screw

CC Wire Connector

Outlet Box Screw

Your installation is now complete! Restore electricity and save this sheet for future reference.