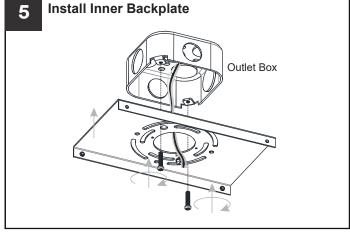

## **MOUNTING HARDWARE**

BB Mounting Screw

CC Wire Connector

Outlet Box Screw

Your installation is now complete! Restore electricity and save this sheet for future reference.