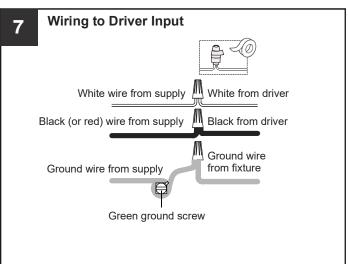

## **MOUNTING HARDWARE**

BB Mounting Screw

CC Wire Connector

Outlet Box Screw

Your installation is now complete! Restore electricity and save this sheet for future reference.