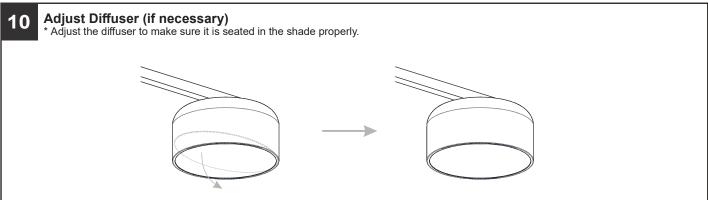

## **MOUNTING HARDWARE**

BB Mounting Screw

CC Wire Connector

Outlet Box Screw

Your installation is now complete! Restore electricity and save this sheet for future reference.