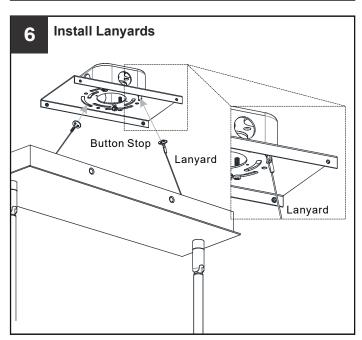

## **MOUNTING HARDWARE**

BB Mounting Screw

CC Wire Connector

Outlet Box Screw

Your installation is now complete! Restore electricity and save this sheet for future reference.