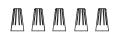

## **MOUNTING HARDWARE**

BB Mounting Screw

CC Wire Connector

Outlet Box Screw

Your installation is now complete! Restore electricity and save this sheet for future reference.