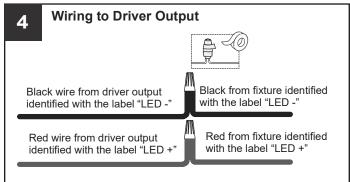

## **MOUNTING HARDWARE**

BB Mounting Screw

CC Wire Connector

Outlet Box Screw

Your installation is now complete! Restore electricity and save this sheet for future reference.