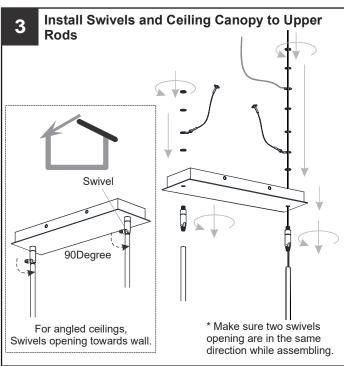

the product.

#### WARNING

 RISK OF ELECTRIC SHOCK - Before beginning installation, turn off electricity at the circuit breaker box or the main fuse box.

#### CAUTION

- · For your safety, read instructions completely before beginning installation.
- If in doubt about electrical installation, consult a licensed electrician.

### **TOOLS REQUIRED**









# CARE AND MAINTENANCE

• Wipe clean using soft, dry cloth or static duster. Always avoid using harsh chemicals and abrasives to clean fixture as they may damage the finish.

If you need further assistance call Quoizel Customer Care at 1-800-645-3184 (9:00am - 5:00pm EST), or visit us on-line at www.quoizel.com.

## **PACKAGE CONTENTS**



## **MOUNTING HARDWARE**







BB Mounting Screw



CC Wire Connector



Outlet Box Screw





















Your installation is now complete! Restore electricity and save this sheet for future reference.