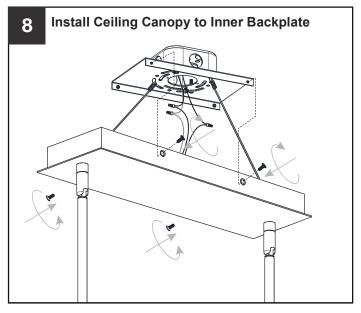

## **MOUNTING HARDWARE**

BB Mounting Screw

CC Wire Connector

Outlet Box Screw

Your installation is now complete! Restore electricity and save this sheet for future reference.