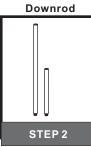

# Installation Guide For Style LNY2819BN

# **Tools Required**



## **Light Source**



**BULBS NOT INCLUDED** 

# Fixture Height Adjustable 11.75" to 47.75"

### $oldsymbol{\Delta}$ Warnings and Cautions

Turn off the electricity at the circuit breaker before installation. Consult a licensed electrician if in doubt about installation.

Turn off power to the fixture and allow the bulbs to cool before replacing.

#### **Package Contents**

Preparation: Identify and inspect all parts before beginning the installation.

Missing or damaged parts? Contact your original place of purchase.







Crossbar Assembly



**Outlet Box Screw** 



C Wire Connector х3





G Fixture Body x 1

#### Table of Contents



**Crossbar Assembly** 





**Ceiling Canopy** 





Bulb



#### STEP 2