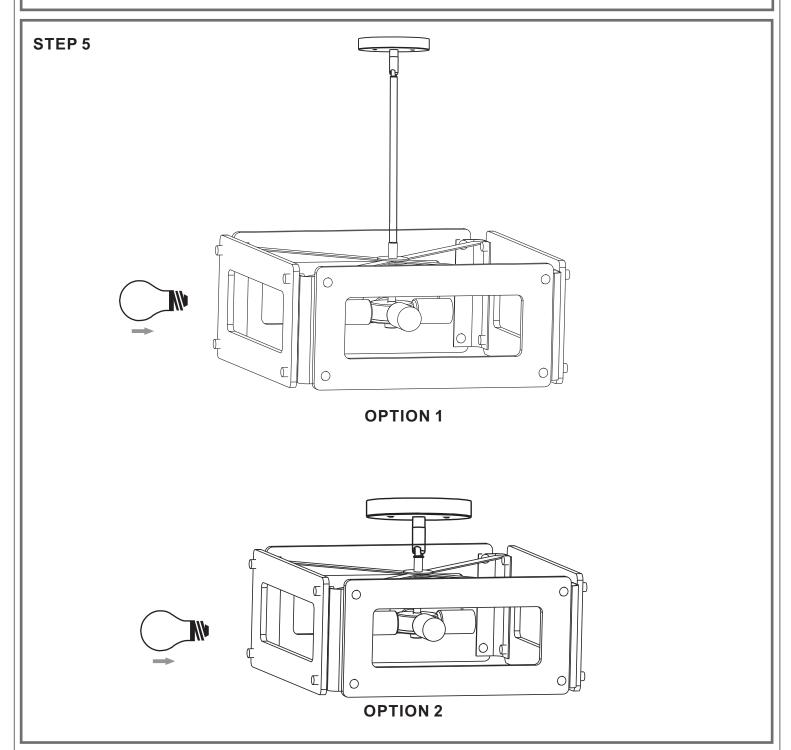

# Installation Guide For Style LNY2819BN

# **Tools Required**



## **Light Source**



**BULBS NOT INCLUDED** 

# Fixture Height Adjustable 11.75" to 47.75"

### $oldsymbol{\Delta}$ Warnings and Cautions

Turn off the electricity at the circuit breaker before installation. Consult a licensed electrician if in doubt about installation.

Turn off power to the fixture and allow the bulbs to cool before replacing.

#### **Package Contents**

Preparation: Identify and inspect all parts before beginning the installation.

Missing or damaged parts? Contact your original place of purchase.







Crossbar Assembly



**Outlet Box Screw** 



C Wire Connector х3





G Fixture Body x 1

#### Table of Contents



**Crossbar Assembly** 





**Ceiling Canopy** 





Bulb



#### STEP 2