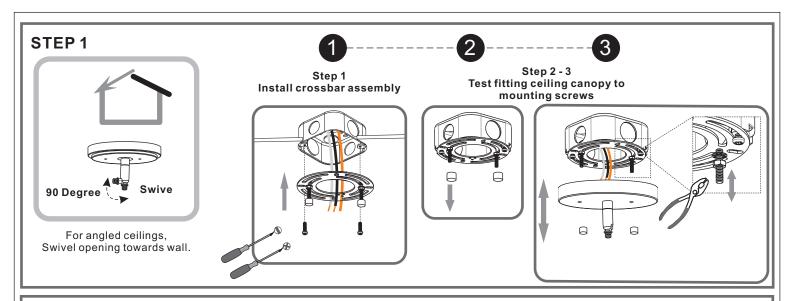

#### **Package Contents**

Preparation: Identify and inspect all parts before beginning the installation.

Missing or damaged parts? Contact your original place of purchase.

Crossbar Assembly

**Outlet Box Screw** 