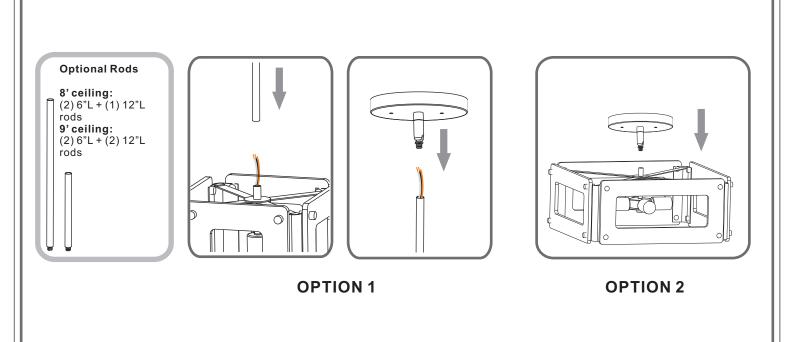

#### **Package Contents**

Preparation: Identify and inspect all parts before beginning the installation.

Missing or damaged parts? Contact your original place of purchase.

Crossbar Assembly

**Outlet Box Screw** 

#### Table of Contents

**Crossbar Assembly** 

**Ceiling Canopy** 

Bulb