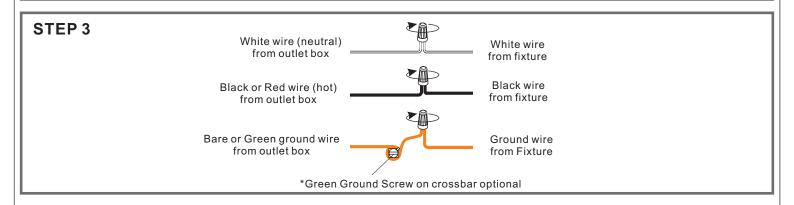

### $oldsymbol{\Delta}$ Warnings and Cautions

Turn off the electricity at the circuit breaker before installation. Consult a licensed electrician if in doubt about installation.

Turn off power to the fixture and allow the bulbs to cool before replacing.