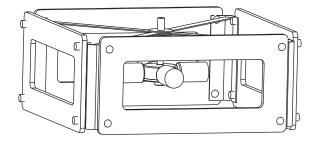

# Installation Guide For Style LNY2819BN

# **Tools Required**



## **Light Source**



**BULBS NOT INCLUDED** 

# Fixture Height Adjustable 11.75" to 47.75"

### $oldsymbol{\Delta}$ Warnings and Cautions

Turn off the electricity at the circuit breaker before installation. Consult a licensed electrician if in doubt about installation.

Turn off power to the fixture and allow the bulbs to cool before replacing.

#### **Package Contents**

Preparation: Identify and inspect all parts before beginning the installation.

Missing or damaged parts? Contact your original place of purchase.







Crossbar Assembly



**Outlet Box Screw** 



C Wire Connector х3





G Fixture Body x 1

#### Table of Contents



**Crossbar Assembly** 





**Ceiling Canopy** 





Bulb



#### STEP 2