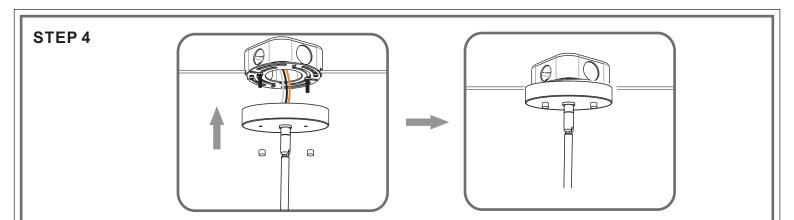

# Installation Guide For Style LNY2819BN

# **Tools Required**



## **Light Source**



**BULBS NOT INCLUDED** 

# Fixture Height Adjustable 11.75" to 47.75"

### $oldsymbol{\Delta}$ Warnings and Cautions

Turn off the electricity at the circuit breaker before installation. Consult a licensed electrician if in doubt about installation.

Turn off power to the fixture and allow the bulbs to cool before replacing.

#### **Package Contents**

Preparation: Identify and inspect all parts before beginning the installation.

Missing or damaged parts? Contact your original place of purchase.







Crossbar Assembly



**Outlet Box Screw** 



C Wire Connector х3





G Fixture Body x 1

#### Table of Contents



**Crossbar Assembly** 





**Ceiling Canopy** 





Bulb



#### STEP 2