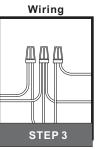

# Installation Guide For Style LNY2819BN

# **Tools Required**



## **Light Source**



**BULBS NOT INCLUDED** 

# Fixture Height Adjustable 11.75" to 47.75"

### $oldsymbol{\Delta}$ Warnings and Cautions

Turn off the electricity at the circuit breaker before installation. Consult a licensed electrician if in doubt about installation.

Turn off power to the fixture and allow the bulbs to cool before replacing.

#### **Package Contents**

Preparation: Identify and inspect all parts before beginning the installation.

Missing or damaged parts? Contact your original place of purchase.







Crossbar Assembly



**Outlet Box Screw** 



C Wire Connector х3





G Fixture Body x 1

#### Table of Contents



**Crossbar Assembly** 





**Ceiling Canopy** 





Bulb



#### STEP 2