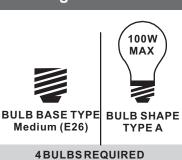

# Installation Guide For Style LNY2819BN

# **Tools Required**



## **Light Source**



**BULBS NOT INCLUDED** 

# Fixture Height Adjustable 11.75" to 47.75"

### $oldsymbol{\Delta}$ Warnings and Cautions

Turn off the electricity at the circuit breaker before installation. Consult a licensed electrician if in doubt about installation.

Turn off power to the fixture and allow the bulbs to cool before replacing.

#### **Package Contents**

Preparation: Identify and inspect all parts before beginning the installation.

Missing or damaged parts? Contact your original place of purchase.







Crossbar Assembly



**Outlet Box Screw** 



C Wire Connector х3





G Fixture Body x 1

#### Table of Contents



**Crossbar Assembly** 





**Ceiling Canopy** 





Bulb



#### STEP 2