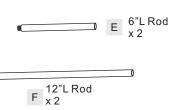

#### **Package Contents**

Preparation: Identify and inspect all parts before beginning the installation.

Missing or damaged parts? Contact your original place of purchase.

Crossbar Assembly

**Outlet Box Screw** 

C Wire Connector х3

G Fixture Body x 1