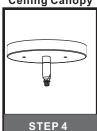

# Installation Guide For Style LNY2819BN

# **Tools Required**



## **Light Source**



**BULBS NOT INCLUDED** 

# Fixture Height Adjustable 11.75" to 47.75"

### $oldsymbol{\Delta}$ Warnings and Cautions

Turn off the electricity at the circuit breaker before installation. Consult a licensed electrician if in doubt about installation.

Turn off power to the fixture and allow the bulbs to cool before replacing.

#### **Package Contents**

Preparation: Identify and inspect all parts before beginning the installation.

Missing or damaged parts? Contact your original place of purchase.







Crossbar Assembly



**Outlet Box Screw** 



C Wire Connector х3





G Fixture Body x 1

#### Table of Contents



**Crossbar Assembly** 





**Ceiling Canopy** 





Bulb



#### STEP 2