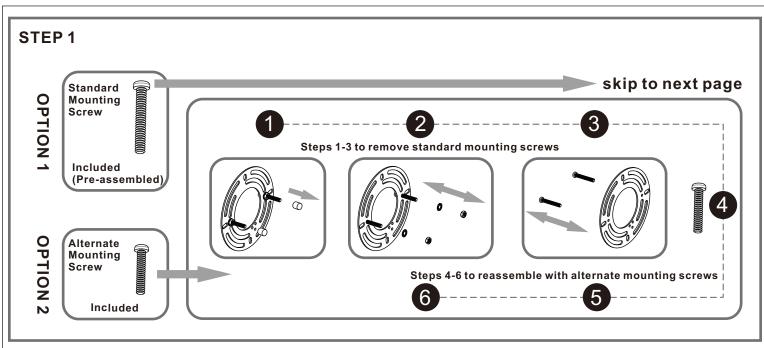

### **Package Contents**

**Preparation**: Identify and inspect all parts before beginning the installation.

Missing or damaged parts? Contact your original place of purchase.

Crossbar Assembly

Outlet Box Screw