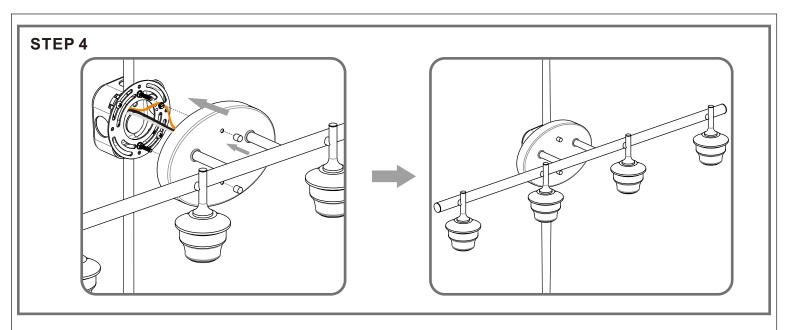

# Table of Contents

Mounting Screw Crossbar Assembly

TEP 2 STEP 3

Wiring

Shade & Bulb