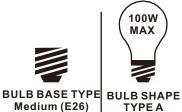

# Installation Guide For Style MLR8631C

#### **Tools Required**



## LightSource



4BULBS REQUIRED BULBS NOT INCLUDED

# igtriangle Warnings and Cautions

Turn off the electricity at the circuit breaker before installation.

Consult a licensed electrician if in doubt about installation.

Turn off power to the fixture and allow the bulbs to cool before replacing.

### **Package Contents**

**Preparation**: Identify and inspect all parts before beginning the installation.

Missing or damaged parts? Contact your original place of purchase.





Crossbar Assembly



Outlet Box Screw







# Table of Contents





Mounting Screw Crossbar Assembly



TEP 2 STEP 3

Wiring



Shade & Bulb