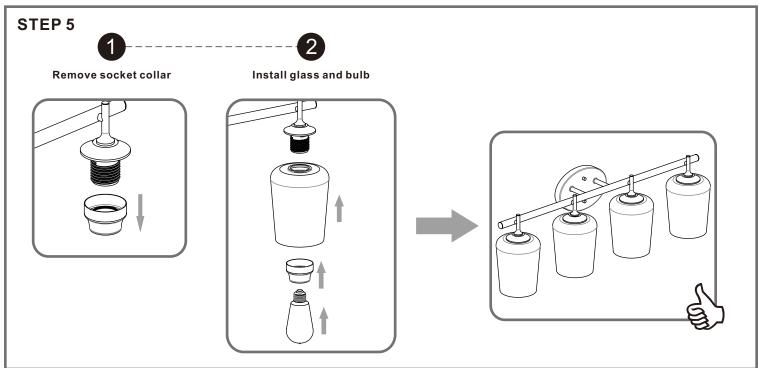

# Table of Contents

Mounting Screw Crossbar Assembly

TEP 2 STEP 3

Wiring

Shade & Bulb