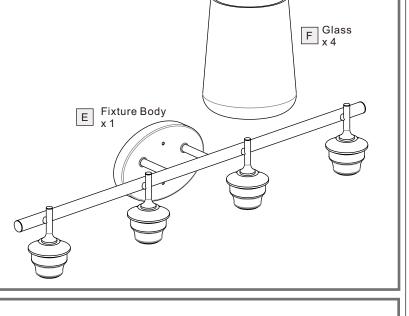

### **Package Contents**

**Preparation**: Identify and inspect all parts before beginning the installation.

Missing or damaged parts? Contact your original place of purchase.

Crossbar Assembly

Outlet Box Screw