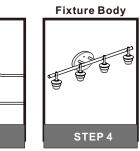

# Installation Guide For Style MLR8631C

#### **Tools Required**



## LightSource



4BULBS REQUIRED BULBS NOT INCLUDED

# igtriangle Warnings and Cautions

Turn off the electricity at the circuit breaker before installation.

Consult a licensed electrician if in doubt about installation.

Turn off power to the fixture and allow the bulbs to cool before replacing.

### **Package Contents**

**Preparation**: Identify and inspect all parts before beginning the installation.

Missing or damaged parts? Contact your original place of purchase.





Crossbar Assembly



Outlet Box Screw







# Table of Contents





Mounting Screw Crossbar Assembly



TEP 2 STEP 3

Wiring



Shade & Bulb