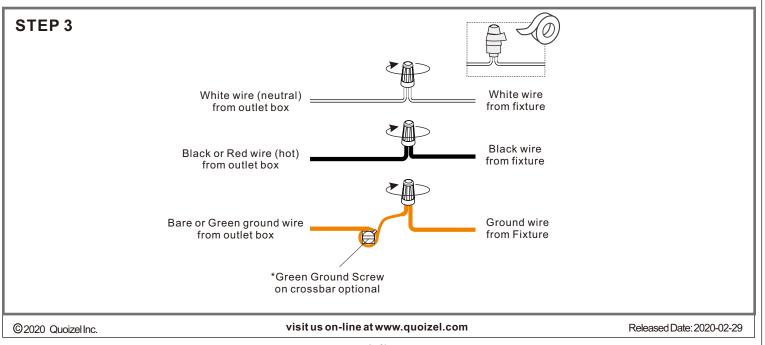

# Table of Contents

Mounting Screw Crossbar Assembly

TEP 2 STEP 3

Wiring

Shade & Bulb