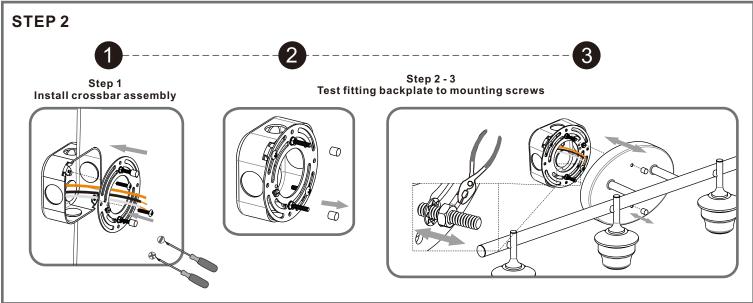

### **Package Contents**

**Preparation**: Identify and inspect all parts before beginning the installation.

Missing or damaged parts? Contact your original place of purchase.

Crossbar Assembly

Outlet Box Screw