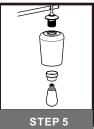

# Installation Guide For Style MLR8631C

#### **Tools Required**



## LightSource



4BULBS REQUIRED BULBS NOT INCLUDED

# igtriangle Warnings and Cautions

Turn off the electricity at the circuit breaker before installation.

Consult a licensed electrician if in doubt about installation.

Turn off power to the fixture and allow the bulbs to cool before replacing.

### **Package Contents**

**Preparation**: Identify and inspect all parts before beginning the installation.

Missing or damaged parts? Contact your original place of purchase.





Crossbar Assembly



Outlet Box Screw







# Table of Contents





Mounting Screw Crossbar Assembly



TEP 2 STEP 3

Wiring



Shade & Bulb