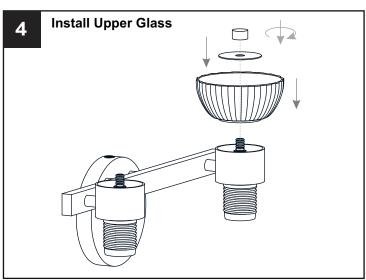

### **MOUNTING HARDWARE**

Mounting Screw

DD Outlet Box Screw

Your installation is now complete! Restore electricity and save this sheet for future reference.