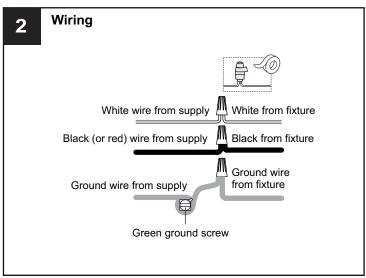

#### CALITION

- For your safety, read instructions completely before beginning installation.
- If in doubt about electrical installation, consult a licensed electrician.
- Turn off electricity to fixture before replacing the bulb(s).