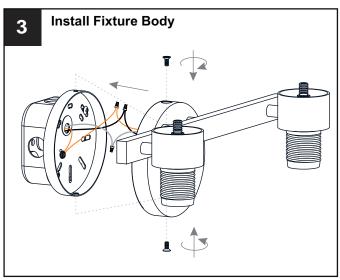

### **PACKAGE CONTENTS**

### **MOUNTING HARDWARE**

Mounting Screw

DD Outlet Box Screw

Your installation is now complete! Restore electricity and save this sheet for future reference.