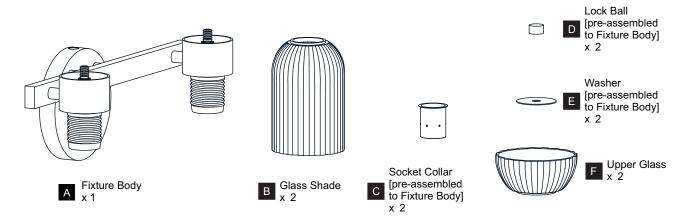

Before beginning installation, turn off electricity at the circuit breaker box or the main fuse box.
- RISK OF FIRE Use bulbs specified by the markings and/or labels on the fixture.

#### CALITION

- For your safety, read instructions completely before beginning installation.
- If in doubt about electrical installation, consult a licensed electrician.
- Turn off electricity to fixture before replacing the bulb(s).

#### **TOOLS REQUIRED**











## **CARE AND MAINTENANCE**

• Wipe clean using soft, dry cloth or static duster. Always avoid using harsh chemicals and abrasives to clean fixture as they may damage the finish.

If you need further assistance call Quoizel Customer Care at 1-800-645-3184 (9:00am - 5:00pm EST), or visit us on-line at www.quoizel.com.

### **PACKAGE CONTENTS**



### **MOUNTING HARDWARE**







Mounting Screw







DD Outlet Box Screw











Your installation is now complete! Restore electricity and save this sheet for future reference.