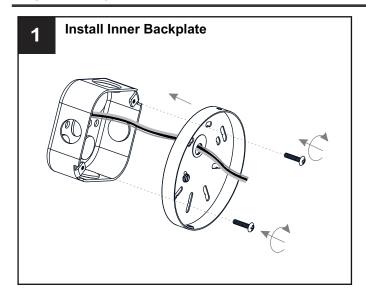

### **PACKAGE CONTENTS**

### **MOUNTING HARDWARE**

Mounting Screw

DD Outlet Box Screw

Your installation is now complete! Restore electricity and save this sheet for future reference.