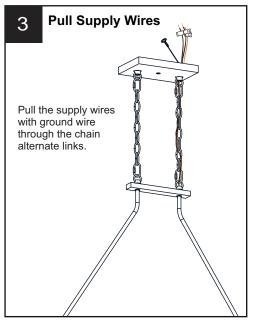

# **MOUNTING HARDWARE**

DD Quick Link

Fixture Chain x 2

Your installation is now complete! Restore electricity and save this sheet for future reference.