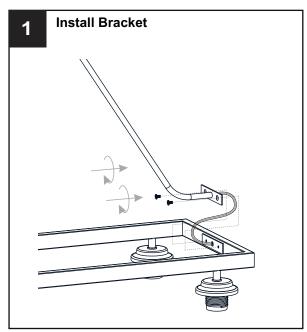

or the main fuse box.
- RISK OF FIRE Use bulbs specified by the markings and/or labels on the fixture.

#### **CAUTION**

- · For your safety, read instructions completely before beginning installation.
- If in doubt about electrical installation, consult a licensed electrician.
- Turn off electricity to fixture before replacing the bulb(s).

### **TOOLS REQUIRED**











# **CARE AND MAINTENANCE**

• Wipe clean using soft, dry cloth or static duster. Always avoid using harsh chemicals and abrasives to clean fixture as they may damage the finish.

If you need further assistance call Quoizel Customer Care at 1-800-645-3184 (9:00am - 5:00pm EST), or visit us on-line at www.quoizel.com.

# **PACKAGE CONTENTS**



# **MOUNTING HARDWARE**















DD Quick Link



Fixture Chain x 2

















Your installation is now complete! Restore electricity and save this sheet for future reference.