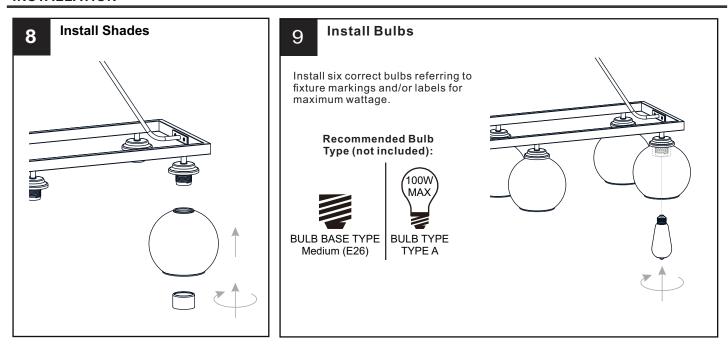

#### WARNING

- RISK OF ELECTRIC SHOCK Before beginning installation, turn off electricity at the circuit breaker box or the main fuse box.
- RISK OF FIRE Use bulbs specified by the markings and/or labels on the fixture.