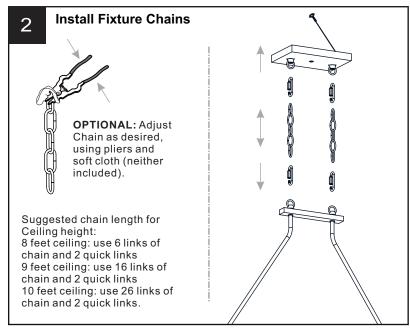

# **MOUNTING HARDWARE**

DD Quick Link

Fixture Chain x 2

Your installation is now complete! Restore electricity and save this sheet for future reference.