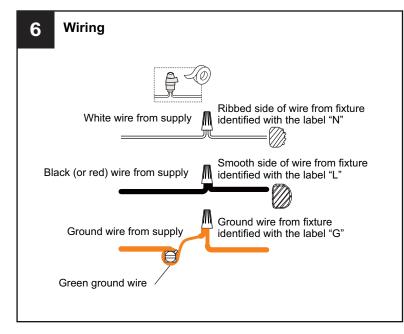

#### WARNING

- RISK OF ELECTRIC SHOCK Before beginning installation, turn off electricity at the circuit breaker box or the main fuse box.
- RISK OF FIRE Use bulbs specified by the markings and/or labels on the fixture.

#### **CAUTION**

- · For your safety, read instructions completely before beginning installation.
- If in doubt about electrical installation, consult a licensed electrician.
- Turn off electricity to fixture before replacing the bulb(s).