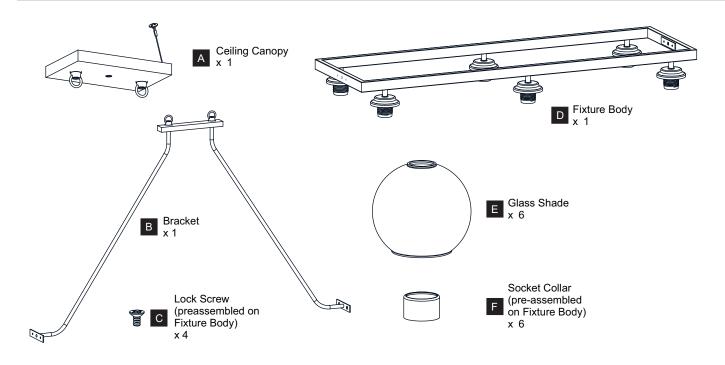

efore beginning installation, turn off electricity at the circuit breaker box or the main fuse box.
- RISK OF FIRE Use bulbs specified by the markings and/or labels on the fixture.

#### **CAUTION**

- · For your safety, read instructions completely before beginning installation.
- If in doubt about electrical installation, consult a licensed electrician.
- Turn off electricity to fixture before replacing the bulb(s).

### **TOOLS REQUIRED**











# **CARE AND MAINTENANCE**

• Wipe clean using soft, dry cloth or static duster. Always avoid using harsh chemicals and abrasives to clean fixture as they may damage the finish.

If you need further assistance call Quoizel Customer Care at 1-800-645-3184 (9:00am - 5:00pm EST), or visit us on-line at www.quoizel.com.

# **PACKAGE CONTENTS**



# **MOUNTING HARDWARE**















DD Quick Link



Fixture Chain x 2

















Your installation is now complete! Restore electricity and save this sheet for future reference.