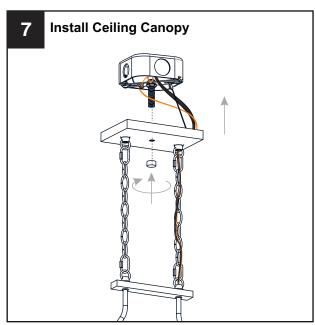

# **MOUNTING HARDWARE**

DD Quick Link

Fixture Chain x 2

Your installation is now complete! Restore electricity and save this sheet for future reference.