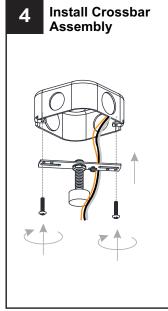

# **MOUNTING HARDWARE**

DD Quick Link

Fixture Chain x 2

Your installation is now complete! Restore electricity and save this sheet for future reference.