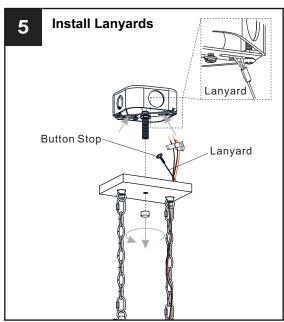

# **MOUNTING HARDWARE**

DD Quick Link

Fixture Chain x 2

Your installation is now complete! Restore electricity and save this sheet for future reference.