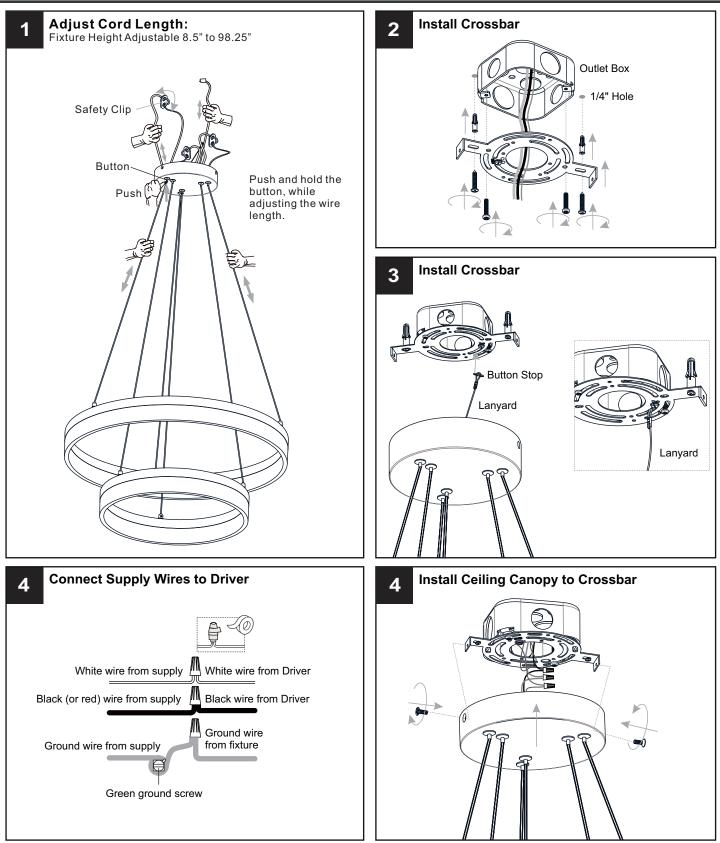

## INSTALLATION

Your installation is now complete! Restore electricity and save this sheet for future reference.