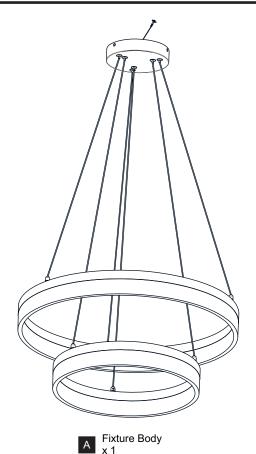

mpting to assemble, install or operate the product.

WARNING

- RISK OF ELECTRIC SHOCK Before beginning installation, turn off electricity at the circuit breaker box or the main fuse box.
- CAUTION
- For your safety, read instructions completely before beginning installation.
- If in doubt about electrical installation, consult a licensed electrician.
- **TOOLS REQUIRED**



#### Ratings 120Vac, 60Hz Model No. Wattage PCOH2924BN 58W PCOH2924OI 58W

### **CARE AND MAINTENANCE**

- Wipe clean using soft, dry cloth or static duster. Always avoid using harsh chemicals and abrasives to clean fixture as they may damage the finish.
- If you need further assistance call Quoizel Customer Care at 1-800-645-3184 (9:00am 5:00pm EST), or visit us on-line at www.quoizel.com.

#### **PACKAGE CONTENTS**



### **MOUNTING HARDWARE**



## INSTALLATION



Your installation is now complete! Restore electricity and save this sheet for future reference.