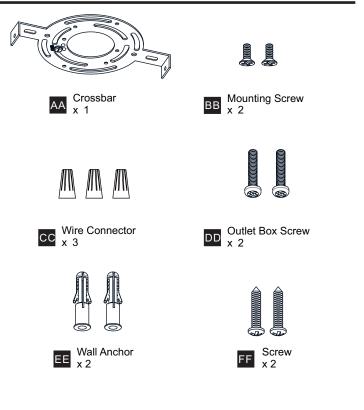

r operate the product.

WARNING

- RISK OF ELECTRIC SHOCK Before beginning installation, turn off electricity at the circuit breaker box or the main fuse box.
- CAUTION
- For your safety, read instructions completely before beginning installation.
- If in doubt about electrical installation, consult a licensed electrician.
- **TOOLS REQUIRED**



#### Ratings 120Vac, 60Hz Model No. Wattage PCOH2924BN 58W PCOH2924OI 58W

### **CARE AND MAINTENANCE**

- Wipe clean using soft, dry cloth or static duster. Always avoid using harsh chemicals and abrasives to clean fixture as they may damage the finish.
- If you need further assistance call Quoizel Customer Care at 1-800-645-3184 (9:00am 5:00pm EST), or visit us on-line at www.quoizel.com.

#### **PACKAGE CONTENTS**



### **MOUNTING HARDWARE**



## INSTALLATION



Your installation is now complete! Restore electricity and save this sheet for future reference.