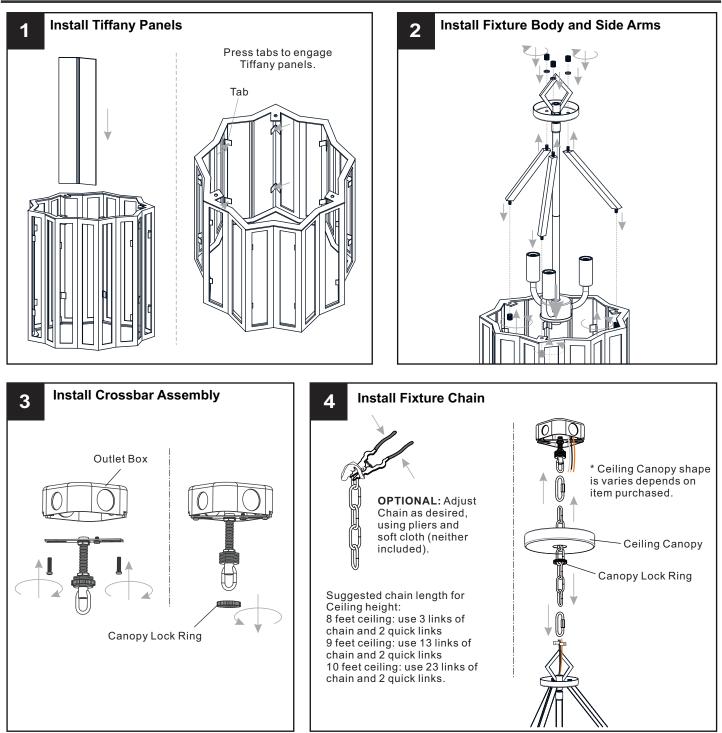

re beginning installation, turn off electricity at the circuit breaker box or the main fuse box.
- RISK OF FIRE Use bulbs specified by the markings and/or labels on the fixture.
- CAUTION
- For your safety, read instructions completely before beginning installation.
- If in doubt about electrical installation, consult a licensed electrician.
- Turn off electricity to fixture before replacing the bulb(s).

#### **TOOLS REQUIRED**



#### **CARE AND MAINTENANCE**

• Wipe clean using soft, dry cloth or static duster. Always avoid using harsh chemicals and abrasives to clean fixture as they may damage the finish.

If you need further assistance call Quoizel Customer Care at 1-800-645-3184 (9:00am - 5:00pm EST), or visit us on-line at www.quoizel.com.

### PACKAGE CONTENTS



### INSTALLATION



## INSTALLATION



Your installation is now complete! Restore electricity and save this sheet for future reference.