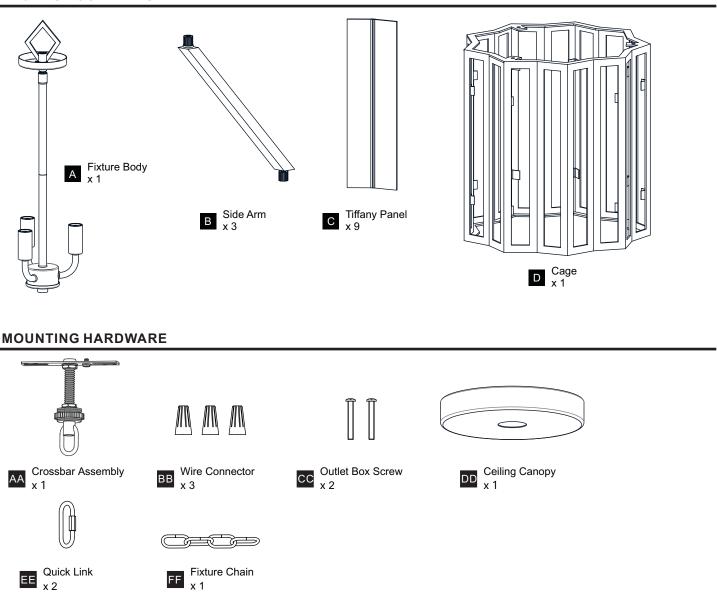

ELECTRIC SHOCK Before beginning installation, turn off electricity at the circuit breaker box or the main fuse box.
- RISK OF FIRE Use bulbs specified by the markings and/or labels on the fixture.
- CAUTION
- For your safety, read instructions completely before beginning installation.
- If in doubt about electrical installation, consult a licensed electrician.
- Turn off electricity to fixture before replacing the bulb(s).

#### **TOOLS REQUIRED**



#### **CARE AND MAINTENANCE**

• Wipe clean using soft, dry cloth or static duster. Always avoid using harsh chemicals and abrasives to clean fixture as they may damage the finish.

If you need further assistance call Quoizel Customer Care at 1-800-645-3184 (9:00am - 5:00pm EST), or visit us on-line at www.quoizel.com.

### PACKAGE CONTENTS



### INSTALLATION



## INSTALLATION



Your installation is now complete! Restore electricity and save this sheet for future reference.