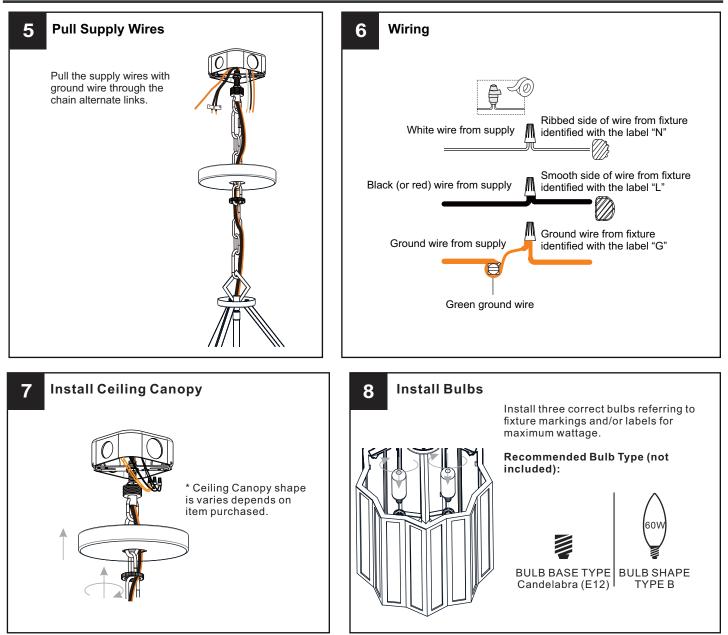

### INSTALLATION

## INSTALLATION

Your installation is now complete! Restore electricity and save this sheet for future reference.