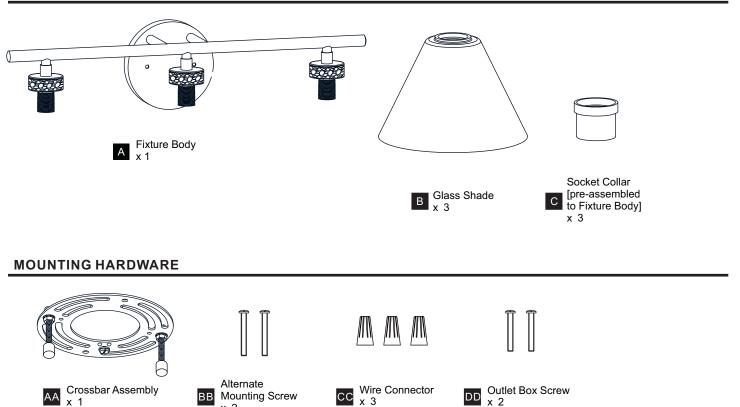

CTRIC SHOCK Before beginning installation, turn off electricity at the circuit breaker box or the main fuse box.
- RISK OF FIRE Use bulbs specified by the markings and/or labels on the fixture.
- CAUTION

٠

- For your safety, read instructions completely before beginning installation.
- If in doubt about electrical installation, consult a licensed electrician.
- Turn off electricity to fixture before replacing the bulb(s).

#### TOOLS REQUIRED



x 2

### CARE AND MAINTENANCE

• Wipe clean using soft, dry cloth or static duster. Always avoid using harsh chemicals and abrasives to clean fixture as they may damage the finish.

If you need further assistance call Quoizel Customer Care at 1-800-645-3184 (9:00am - 5:00pm EST), or visit us on-line at www.quoizel.com.

### **PACKAGE CONTENTS**



## INSTALLATION



Your installation is now complete! Restore electricity and save this sheet for future reference.