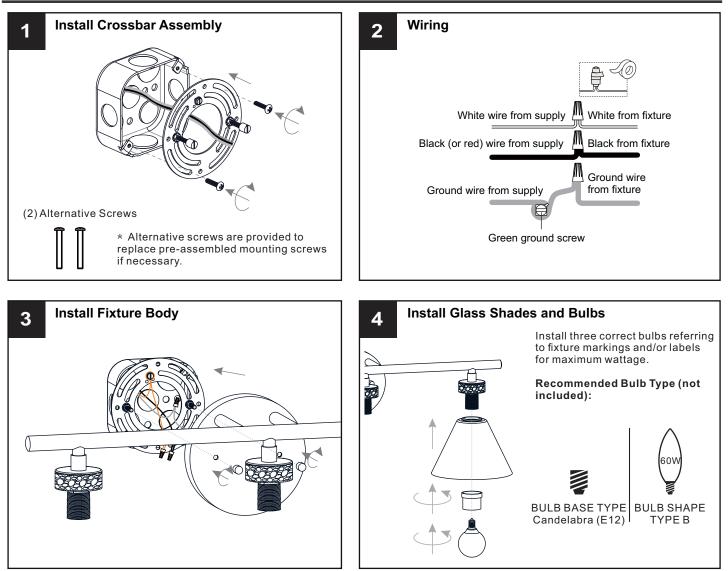

## INSTALLATION

Your installation is now complete! Restore electricity and save this sheet for future reference.