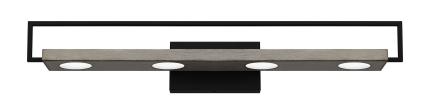

#### WINN8532MBK

Winnett Bath Light Matte Black





#### **DETAILS**

Material: Steel

#### **LAMPING**

Light Source: LED

Bulb Included: No
Bulb Type: LED

#### **PHOTOMETRICS**

LED

Lumens: 1199

LED Total Watts: 24.4

Color Rendering: 90

Color Temperature: 3000

# **ELECTRICAL**

Dimmable: No
\_\_\_\_\_\_\_
Voltage: 120v
\_\_\_\_\_
Wire Length: 0.5'

## **INSTALLATION**

ADA: No
Location Rating: Damp
Install Position: Down

### **DIMENSIONS**

Dimensions: 32 W x 5.5 H x 5.25 D

Backplate Dimensions: 4.5" H x 8" W

HCWO: 3.5"

Weight: 6.51 lbs

Quoizel, Inc. - 6 Corporate Parkway - Goose Creek, SC 29445

Quoizel Inc. All Rights Reserved