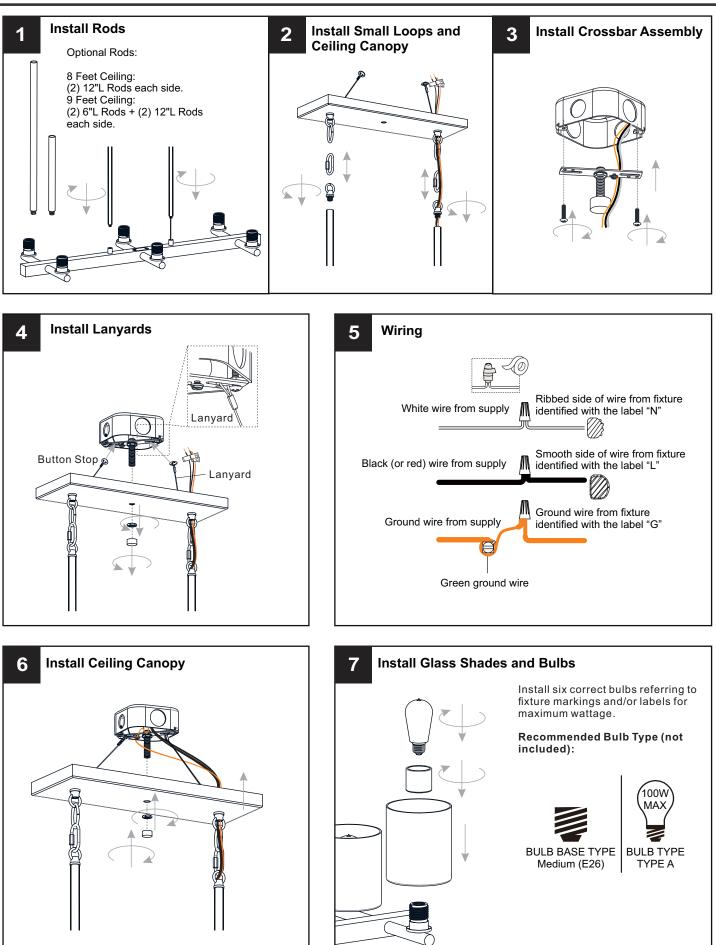

## INSTALLATION

Your installation is now complete! Restore electricity and save this sheet for future reference.