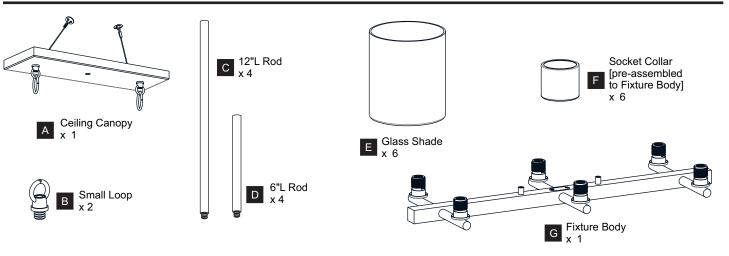

RIC SHOCK Before beginning installation, turn off electricity at the circuit breaker box or the main fuse box. RISK OF FIRE Use bulbs specified by the markings and/or labels on the fixture. ٠

#### CAUTION

- For your safety, read instructions completely before beginning installation.
- If in doubt about electrical installation, consult a licensed electrician.
- Turn off electricity to fixture before replacing the bulb(s).

#### **TOOLS REQUIRED**



#### **CARE AND MAINTENANCE**

Wipe clean using soft, dry cloth or static duster. Always avoid using harsh chemicals and abrasives to clean fixture as they may damage the finish.

If you need further assistance call Quoizel Customer Care at 1-800-645-3184 (9:00am - 5:00pm EST), or visit us on-line at www.quoizel.com.

## **PACKAGE CONTENTS**



#### **MOUNTING HARDWARE**



## INSTALLATION



Your installation is now complete! Restore electricity and save this sheet for future reference.