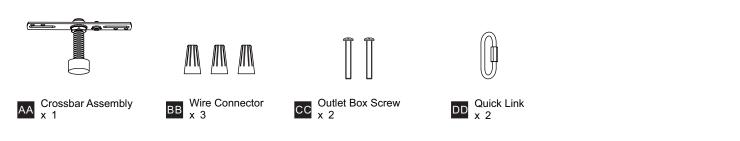

tallation, turn off electricity at the circuit breaker box or the main fuse box. RISK OF FIRE Use bulbs specified by the markings and/or labels on the fixture. ٠

#### CAUTION

- For your safety, read instructions completely before beginning installation.
- If in doubt about electrical installation, consult a licensed electrician.
- Turn off electricity to fixture before replacing the bulb(s).

#### **TOOLS REQUIRED**



#### **CARE AND MAINTENANCE**

Wipe clean using soft, dry cloth or static duster. Always avoid using harsh chemicals and abrasives to clean fixture as they may damage the finish.

If you need further assistance call Quoizel Customer Care at 1-800-645-3184 (9:00am - 5:00pm EST), or visit us on-line at www.quoizel.com.

## **PACKAGE CONTENTS**



#### **MOUNTING HARDWARE**



## INSTALLATION



Your installation is now complete! Restore electricity and save this sheet for future reference.