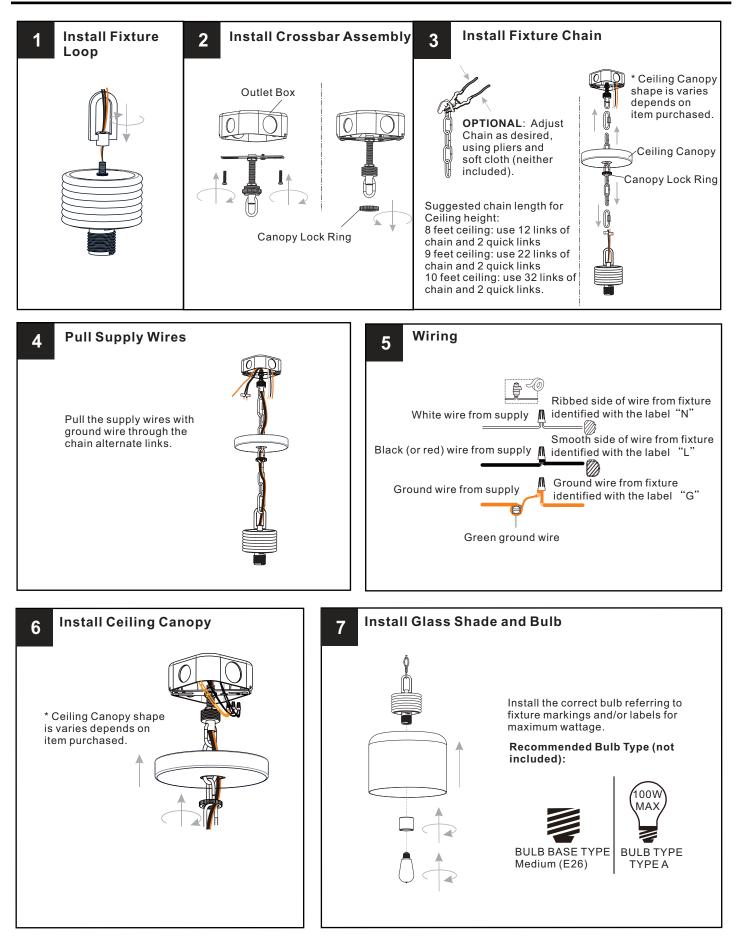

#### INSTALLATION

Your installation is now complete! Restore electricity and save this sheet for future reference.