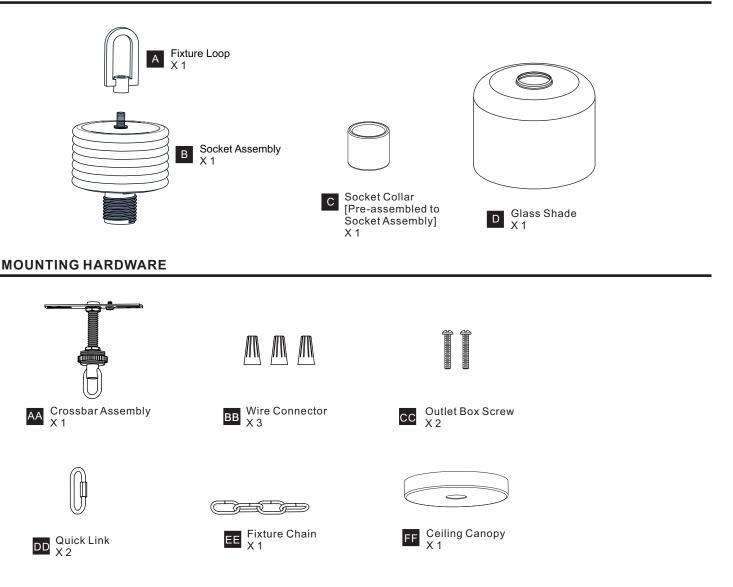

RISK OF ELECTRIC SHOCK Before beginning installation, turn off electricity at the circuit breaker box or the main fuse box.
- RISK OF FIRE Use bulbs specified by the markings and/or labels on the fixture.
- CAUTION
- For your safety, read instructions completely before beginning installation.
- If in doubt about electrical installation, consult a licensed electrician.
- Turn off electricity to fixture before replacing the bulb(s).

#### **TOOLS REQUIRED**



### CARE AND MAINTENANCE

• Wipe clean using soft, dry cloth or static duster. Always avoid using harsh chemicals and abrasives to clean fixture as they may damage the finish.

If you need further assistance call Quoizel Customer Care at 1-800-645-3184(9:00am - 5:00pm EST), or visit us on-line at www.quoizel.com

### PACKAGE CONTENTS



#### INSTALLATION



Your installation is now complete! Restore electricity and save this sheet for future reference.