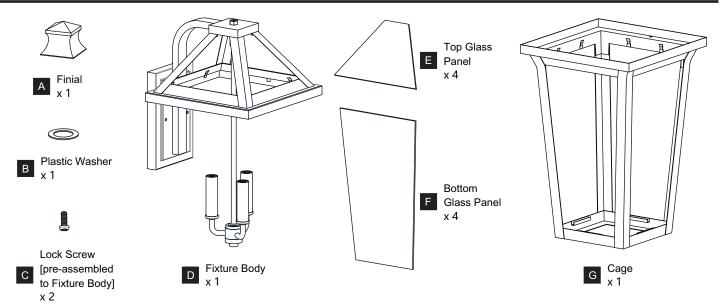

- RISK OF ELECTRIC SHOCK Before beginning installation, turn off electricity at the circuit breaker box or the main fuse box.
- RISK OF FIRE Use bulbs specified by the markings and/or labels on the fixture.
- CAUTION
- For your safety, read instructions completely before beginning installation.
- If in doubt about electrical installation, consult a licensed electrician.
- Turn off electricity to fixture before replacing the bulb(s).

#### TOOLS REQUIRED



#### CARE AND MAINTENANCE

• Wipe clean using soft, dry cloth or static duster. Always avoid using harsh chemicals and abrasives to clean fixture as they may damage the finish.

If you need further assistance call Quoizel Customer Care at 1-800-645-3184 (9:00am - 5:00pm EST), or visit us on-line at www.quoizel.com.

## PACKAGE CONTENTS



### **MOUNTING HARDWARE**





# INSTALLATION



Your installation is now complete! Restore electricity and save this sheet for future reference.