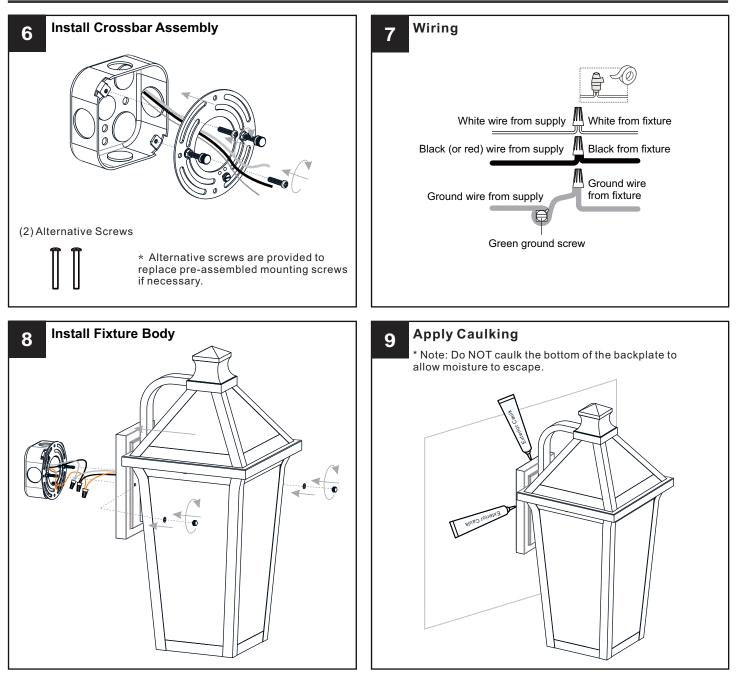

# INSTALLATION

Your installation is now complete! Restore electricity and save this sheet for future reference.