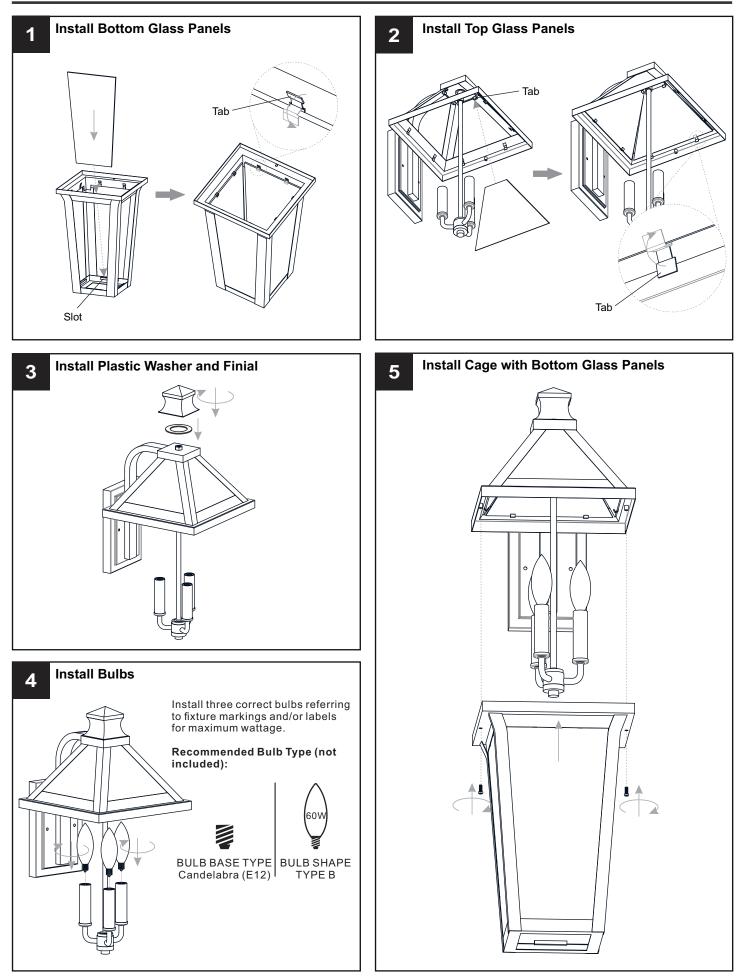

# INSTALLATION

Your installation is now complete! Restore electricity and save this sheet for future reference.