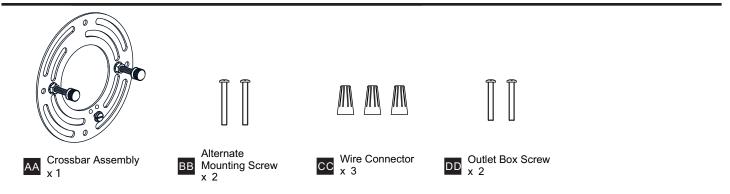

re beginning installation, turn off electricity at the circuit breaker box or the main fuse box.
- RISK OF FIRE Use bulbs specified by the markings and/or labels on the fixture.
- CAUTION
- For your safety, read instructions completely before beginning installation.
- If in doubt about electrical installation, consult a licensed electrician.
- Turn off electricity to fixture before replacing the bulb(s).

#### TOOLS REQUIRED



#### CARE AND MAINTENANCE

• Wipe clean using soft, dry cloth or static duster. Always avoid using harsh chemicals and abrasives to clean fixture as they may damage the finish.

If you need further assistance call Quoizel Customer Care at 1-800-645-3184 (9:00am - 5:00pm EST), or visit us on-line at www.quoizel.com.

## PACKAGE CONTENTS



### **MOUNTING HARDWARE**





# INSTALLATION



Your installation is now complete! Restore electricity and save this sheet for future reference.