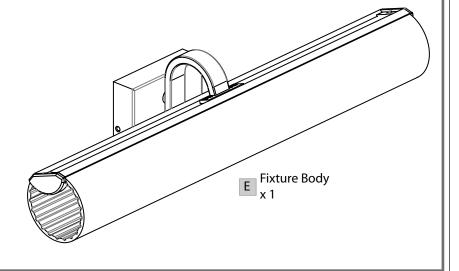

# Package Contents

Preparation: Identify and inspect all parts before beginning the installation.

Missing or damaged parts? Contat your original place of purchase.

**Outlet Box Screw** 