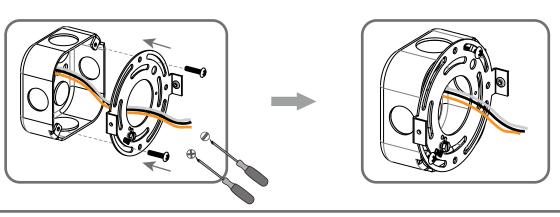

# Package Contents

Preparation: Identify and inspect all parts before beginning the installation.

Missing or damaged parts? Contat your original place of purchase.

**Outlet Box Screw** 