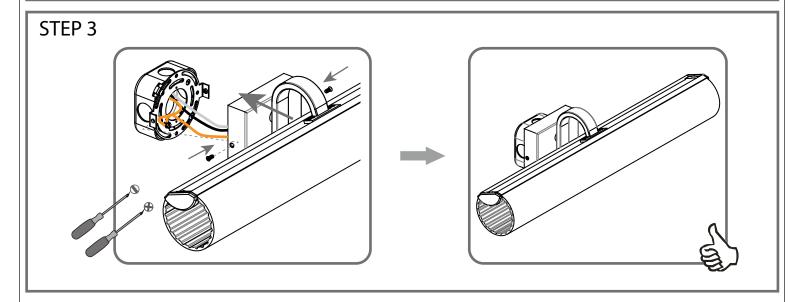

# Package Contents

Preparation: Identify and inspect all parts before beginning the installation.

Missing or damaged parts? Contat your original place of purchase.

**Outlet Box Screw** 