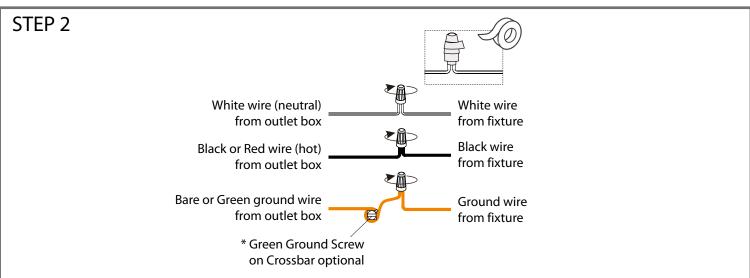

## Installation Guide For Style PCMCN8624C

#### **Tools Required**



# **Light Source**

19W **LED** 

#### $oldsymbol{\Delta}$ Warnings and Cautions

Turn off the electricity at the circuit breaker before installation. Consult a licensed electrician if in doubt about installation.

# Package Contents

Preparation: Identify and inspect all parts before beginning the installation.

Missing or damaged parts? Contat your original place of purchase.









**Outlet Box Screw** 

# Wire Connector



## **Table of Contents**

















How To Replace Shade
Place the fixture body onto a flat working surface to prcoess this procedure.