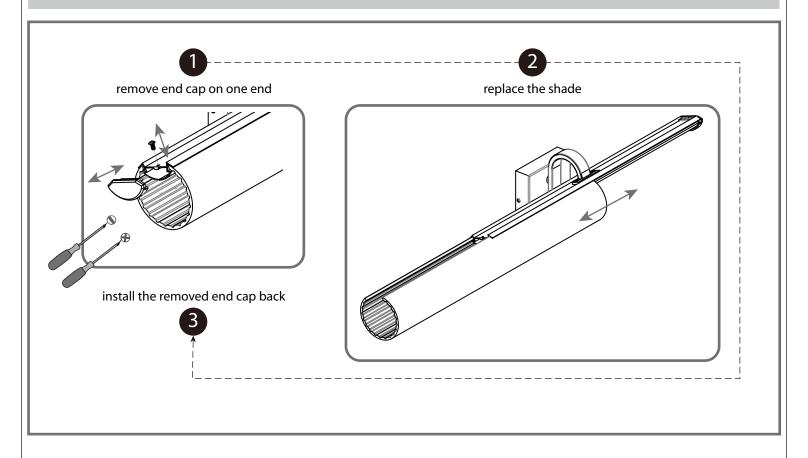

## **Table of Contents**

How To Replace Shade
Place the fixture body onto a flat working surface to prcoess this procedure.