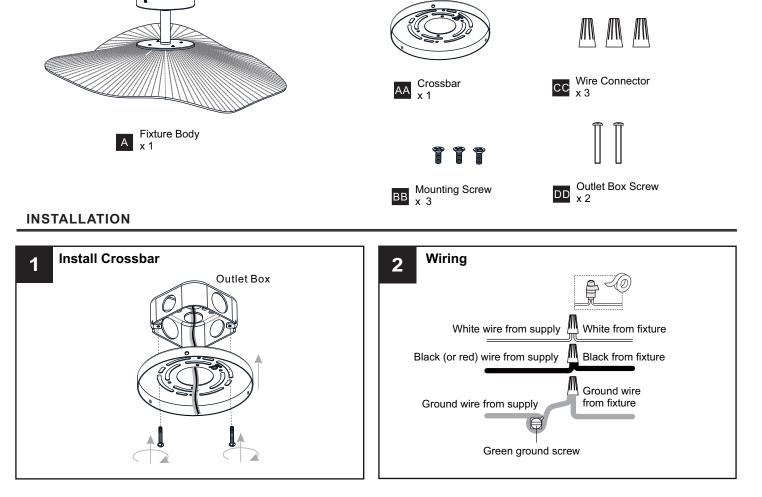

#### PACKAGE CONTENTS

### **MOUNTING HARDWARE**

Released Date: 2024-03-21

| Rating | 120Vac, 60Hz |         |
|--------|--------------|---------|
|        | Model No.    | Wattage |
|        | PCIB1718BRG  | 20W     |

| 3 Install Fixture Body to Crossbar |
|------------------------------------|
|                                    |
|                                    |
|                                    |
|                                    |
|                                    |