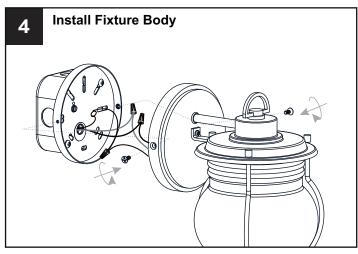

## **INSTALLATION**

Your installation is now complete! Restore electricity and save this sheet for future reference.