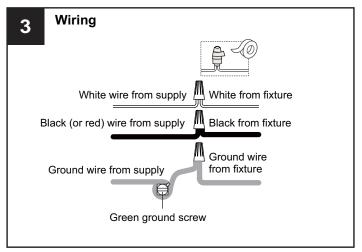

## **INSTALLATION**

Your installation is now complete! Restore electricity and save this sheet for future reference.