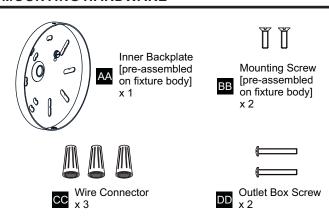

tion, turn off electricity at the circuit breaker box or the main fuse box.
- RISK OF FIRE Use bulbs specified by the markings and/or labels on the fixture.

#### **CAUTION**

- For your safety, read instructions completely before beginning installation.
- If in doubt about electrical installation, consult a licensed electrician.
- Turn off electricity to fixture before replacing the bulb(s).

#### **TOOLS REQUIRED**



### **CARE AND MAINTENANCE**

 Wipe clean using soft, dry cloth or static duster. Always avoid using harsh chemicals and abrasives to clean fixture as they may damage the finish.

If you need further assistance call Quoizel Customer Care at 1-800-645-3184 (9:00am - 5:00pm EST), or visit us on-line at www.quoizel.com.

#### **PACKAGE CONTENTS**



### **MOUNTING HARDWARE**



## **INSTALLATION**













Your installation is now complete! Restore electricity and save this sheet for future reference.

## **HOW TO REPLACE GLASS SHADE**



Reverse above steps to reinstall the replacement Glass panels onto fixture.