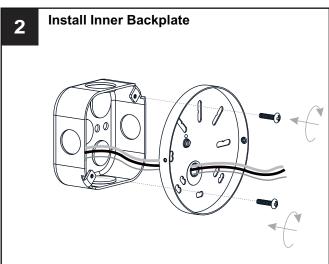

## **INSTALLATION**

Your installation is now complete! Restore electricity and save this sheet for future reference.