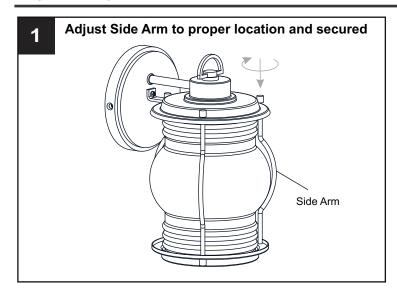

## **INSTALLATION**

Your installation is now complete! Restore electricity and save this sheet for future reference.