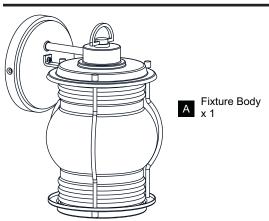

OCK Before beginning installation, turn off electricity at the circuit breaker box or the main fuse box.
- RISK OF FIRE Use bulbs specified by the markings and/or labels on the fixture.

#### **CAUTION**

- For your safety, read instructions completely before beginning installation.
- If in doubt about electrical installation, consult a licensed electrician.
- Turn off electricity to fixture before replacing the bulb(s).

#### **TOOLS REQUIRED**



### **CARE AND MAINTENANCE**

 Wipe clean using soft, dry cloth or static duster. Always avoid using harsh chemicals and abrasives to clean fixture as they may damage the finish.

If you need further assistance call Quoizel Customer Care at 1-800-645-3184 (9:00am - 5:00pm EST), or visit us on-line at www.quoizel.com.

#### **PACKAGE CONTENTS**



### **MOUNTING HARDWARE**



## **INSTALLATION**













Your installation is now complete! Restore electricity and save this sheet for future reference.

## **HOW TO REPLACE GLASS SHADE**



Reverse above steps to reinstall the replacement Glass panels onto fixture.