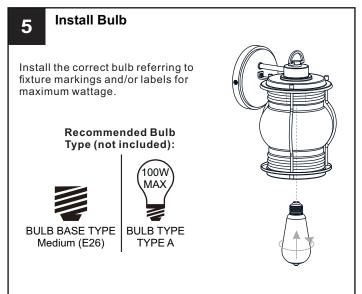

## **INSTALLATION**

Your installation is now complete! Restore electricity and save this sheet for future reference.