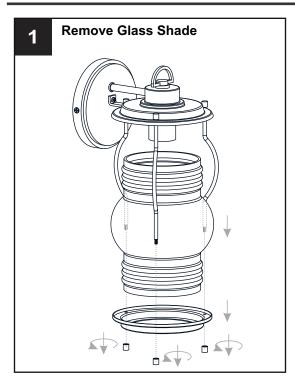

## **HOW TO REPLACE GLASS SHADE**

Reverse above steps to reinstall the replacement Glass panels onto fixture.