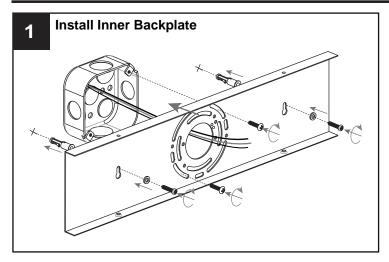

box or the main fuse box.
- RISK OF FIRE Use bulbs specified by the markings and/or labels on the fixture.

#### CAUTION

- For your safety, read instructions completely before beginning installation.
- If in doubt about electrical installation, consult a licensed electrician.
- Turn off electricity to fixture before replacing the bulb(s).

#### **TOOLS REQUIRED**











### **CARE AND MAINTENANCE**

• Wipe clean using soft, dry cloth or static duster. Always avoid using harsh chemicals and abrasives to clean fixture as they may damage the finish.

If you need further assistance call Quoizel Customer Care at 1-800-645-3184 (9:00am - 5:00pm EST), or visit us on-line at www.quoizel.com.

## **PACKAGE CONTENTS**



## **MOUNTING HARDWARE**









Wire Connector



GG Outlet Box Screw









5 Install Bulbs

Install four correct bulbs referring to fixture markings and/or labels for maximum wattage.

Recommended Bulb type (not included):





Your installation is now complete! Restore electricity and save this sheet for future reference.