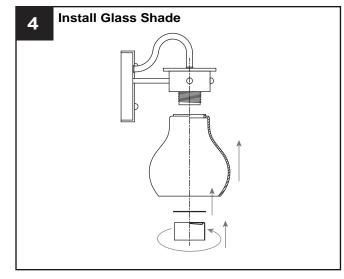

r the main fuse box.
- RISK OF FIRE Use bulbs specified by the markings and/or labels on the fixture.

#### CAUTION

- For your safety, read instructions completely before beginning installation.
- If in doubt about electrical installation, consult a licensed electrician.
- Turn off electricity to fixture before replacing the bulb(s).

#### **TOOLS REQUIRED**











### **CARE AND MAINTENANCE**

• Wipe clean using soft, dry cloth or static duster. Always avoid using harsh chemicals and abrasives to clean fixture as they may damage the finish.

If you need further assistance call Quoizel Customer Care at 1-800-645-3184 (9:00am - 5:00pm EST), or visit us on-line at www.quoizel.com.

## **PACKAGE CONTENTS**



## **MOUNTING HARDWARE**









Wire Connector



GG Outlet Box Screw









5 Install Bulbs

Install four correct bulbs referring to fixture markings and/or labels for maximum wattage.

Recommended Bulb type (not included):





Your installation is now complete! Restore electricity and save this sheet for future reference.