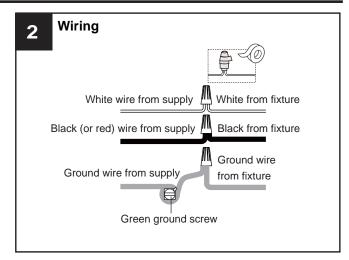

ox or the main fuse box.
- RISK OF FIRE Use bulbs specified by the markings and/or labels on the fixture.

#### CAUTION

- For your safety, read instructions completely before beginning installation.
- If in doubt about electrical installation, consult a licensed electrician.
- Turn off electricity to fixture before replacing the bulb(s).

#### **TOOLS REQUIRED**











### **CARE AND MAINTENANCE**

• Wipe clean using soft, dry cloth or static duster. Always avoid using harsh chemicals and abrasives to clean fixture as they may damage the finish.

If you need further assistance call Quoizel Customer Care at 1-800-645-3184 (9:00am - 5:00pm EST), or visit us on-line at www.quoizel.com.

## **PACKAGE CONTENTS**



## **MOUNTING HARDWARE**









Wire Connector



GG Outlet Box Screw









5 Install Bulbs

Install four correct bulbs referring to fixture markings and/or labels for maximum wattage.

Recommended Bulb type (not included):





Your installation is now complete! Restore electricity and save this sheet for future reference.