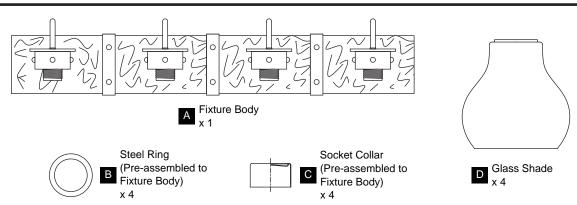

Before beginning installation, turn off electricity at the circuit breaker box or the main fuse box.
- RISK OF FIRE Use bulbs specified by the markings and/or labels on the fixture.

#### CAUTION

- For your safety, read instructions completely before beginning installation.
- If in doubt about electrical installation, consult a licensed electrician.
- Turn off electricity to fixture before replacing the bulb(s).

#### **TOOLS REQUIRED**











### **CARE AND MAINTENANCE**

• Wipe clean using soft, dry cloth or static duster. Always avoid using harsh chemicals and abrasives to clean fixture as they may damage the finish.

If you need further assistance call Quoizel Customer Care at 1-800-645-3184 (9:00am - 5:00pm EST), or visit us on-line at www.quoizel.com.

## **PACKAGE CONTENTS**



## **MOUNTING HARDWARE**









Wire Connector



GG Outlet Box Screw









5 Install Bulbs

Install four correct bulbs referring to fixture markings and/or labels for maximum wattage.

Recommended Bulb type (not included):





Your installation is now complete! Restore electricity and save this sheet for future reference.