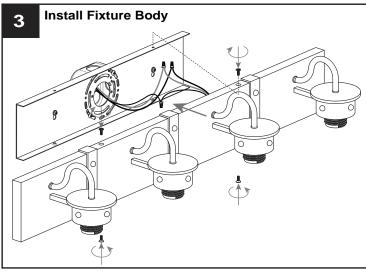

or the main fuse box.
- RISK OF FIRE Use bulbs specified by the markings and/or labels on the fixture.

#### CAUTION

- For your safety, read instructions completely before beginning installation.
- If in doubt about electrical installation, consult a licensed electrician.
- Turn off electricity to fixture before replacing the bulb(s).

#### **TOOLS REQUIRED**











### **CARE AND MAINTENANCE**

• Wipe clean using soft, dry cloth or static duster. Always avoid using harsh chemicals and abrasives to clean fixture as they may damage the finish.

If you need further assistance call Quoizel Customer Care at 1-800-645-3184 (9:00am - 5:00pm EST), or visit us on-line at www.quoizel.com.

## **PACKAGE CONTENTS**



## **MOUNTING HARDWARE**









Wire Connector



GG Outlet Box Screw









5 Install Bulbs

Install four correct bulbs referring to fixture markings and/or labels for maximum wattage.

Recommended Bulb type (not included):





Your installation is now complete! Restore electricity and save this sheet for future reference.