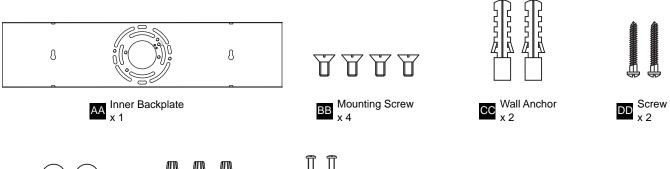

## **MOUNTING HARDWARE**

Wire Connector

GG Outlet Box Screw

5 Install Bulbs

Install four correct bulbs referring to fixture markings and/or labels for maximum wattage.

Recommended Bulb type (not included):