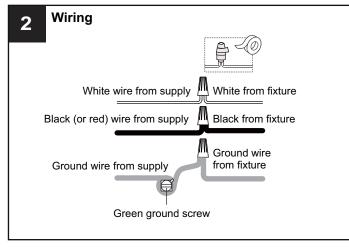

## **SAFETY INFORMATION**

Released Date: 2022-08-12

Please read and understand this entire manual before attempting to assemble, install or operate the product. **WARNING** 

- RISK OF ELECTRIC SHOCK Before beginning installation, turn off electricity at the circuit breaker box or the main fuse box.
- RISK OF FIRE Use bulbs specified by the markings and/or labels on the fixture.

#### CAUTION

- For your safety, read instructions completely before beginning installation.
- If in doubt about electrical installation, consult a licensed electrician.
- Turn off electricity to fixture before replacing the bulb(s).