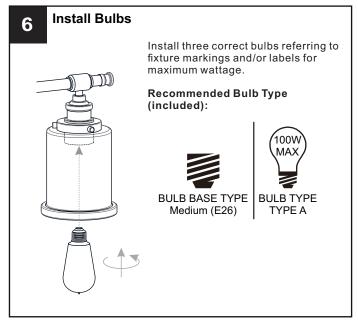

## **SAFETY INFORMATION**

Released Date: 2022-08-12

Please read and understand this entire manual before attempting to assemble, install or operate the product. **WARNING** 

- RISK OF ELECTRIC SHOCK Before beginning installation, turn off electricity at the circuit breaker box or the main fuse box.
- RISK OF FIRE Use bulbs specified by the markings and/or labels on the fixture.

#### CAUTION

- For your safety, read instructions completely before beginning installation.
- If in doubt about electrical installation, consult a licensed electrician.
- Turn off electricity to fixture before replacing the bulb(s).