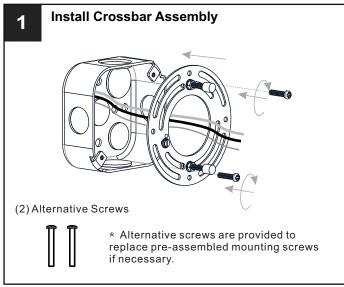

## **MOUNTING HARDWARE**

AA Crossbar Assembly

Alternate
Mounting Screw
x 2

Outlet Box Screw x 2

Your installation is now complete! Restore electricity and save this sheet for future reference.