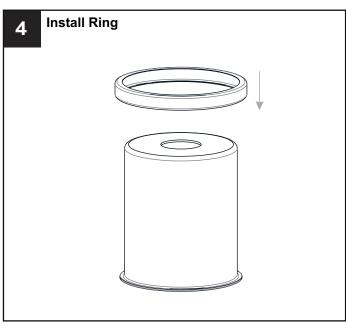

## **PACKAGE CONTENTS**

B Glass Shade x 3

c Ring

D Socket Collar [pre-assembled to Fixture Body] x 3