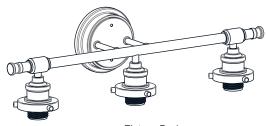

## **MOUNTING HARDWARE**

AA Crossbar Assembly

Alternate
Mounting Screw
x 2

Outlet Box Screw x 2

Your installation is now complete! Restore electricity and save this sheet for future reference.