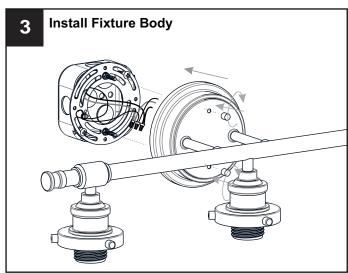

## **PACKAGE CONTENTS**

B Glass Shade x 3

c Ring

D Socket Collar [pre-assembled to Fixture Body] x 3

## **MOUNTING HARDWARE**

AA Crossbar Assembly

Alternate
Mounting Screw
x 2

Outlet Box Screw x 2

Your installation is now complete! Restore electricity and save this sheet for future reference.