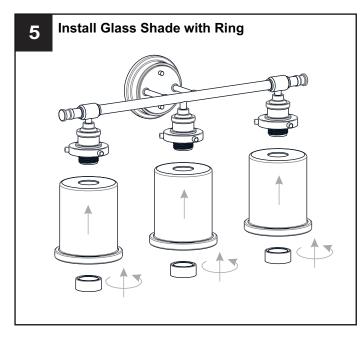

## **PACKAGE CONTENTS**

B Glass Shade x 3

c Ring

D Socket Collar [pre-assembled to Fixture Body] x 3