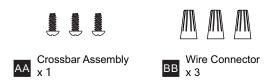

ng installation, turn off electricity at the circuit breaker box or the main fuse box.
- RISK OF FIRE Use bulbs specified by the markings and/or labels on the fixture.
- CAUTION
- For your safety, read instructions completely before beginning installation.
- If in doubt about electrical installation, consult a licensed electrician.
- Turn off electricity to fixture before replacing the bulb(s).

#### **TOOLS REQUIRED**



#### **CARE AND MAINTENANCE**

• Wipe clean using soft, dry cloth or static duster. Always avoid using harsh chemicals and abrasives to clean fixture as they may damage the finish.

If you need further assistance call Quoizel Customer Care at 1-800-645-3184 (9:00am - 5:00pm EST), or visit us on-line at www.quoizel.com.

### PACKAGE CONTENTS



#### **MOUNTING HARDWARE**



## INSTALLATION



Your installation is now complete! Restore electricity and save this sheet for future reference.