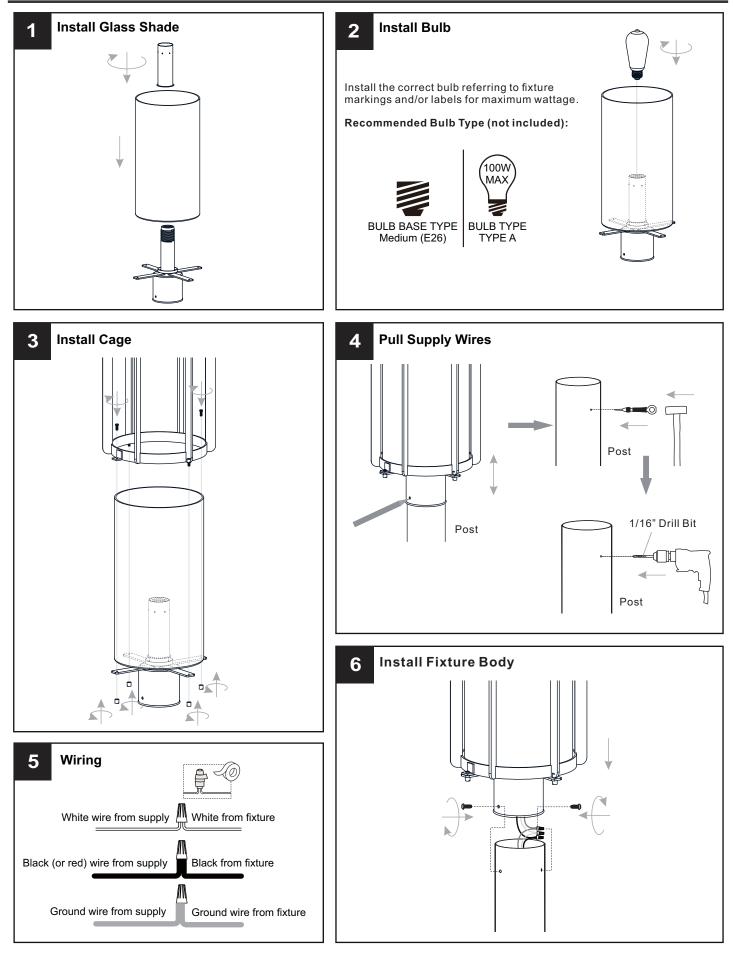

## INSTALLATION

Your installation is now complete! Restore electricity and save this sheet for future reference.