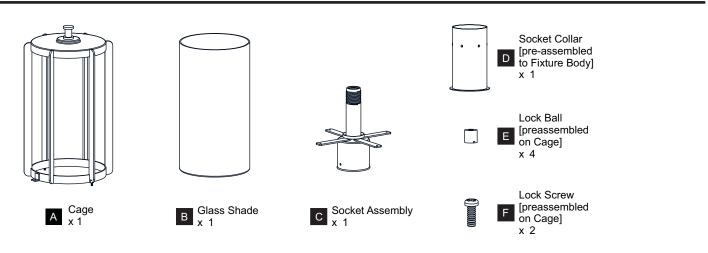

ELECTRIC SHOCK Before beginning installation, turn off electricity at the circuit breaker box or the main fuse box.
- RISK OF FIRE Use bulbs specified by the markings and/or labels on the fixture.
- CAUTION
- For your safety, read instructions completely before beginning installation.
- If in doubt about electrical installation, consult a licensed electrician.
- Turn off electricity to fixture before replacing the bulb(s).

#### **TOOLS REQUIRED**



#### **CARE AND MAINTENANCE**

• Wipe clean using soft, dry cloth or static duster. Always avoid using harsh chemicals and abrasives to clean fixture as they may damage the finish.

If you need further assistance call Quoizel Customer Care at 1-800-645-3184 (9:00am - 5:00pm EST), or visit us on-line at www.quoizel.com.

### PACKAGE CONTENTS



#### **MOUNTING HARDWARE**



## INSTALLATION



Your installation is now complete! Restore electricity and save this sheet for future reference.