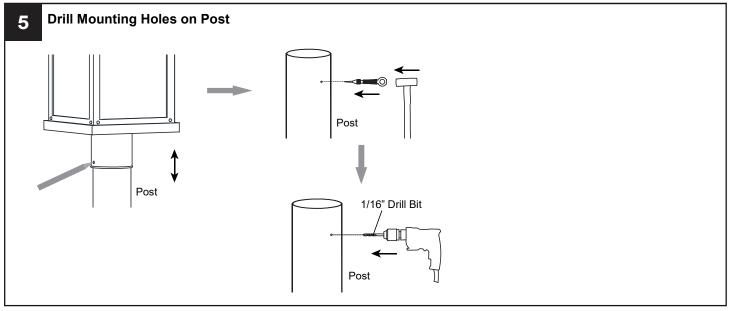

#### **TOOLS REQUIRED**

# **MOUNTING HARDWARE**

AA Mounting Screw x 3

# **INSTALLATION**

Your installation is now complete! Restore electricity and save this sheet for future reference.