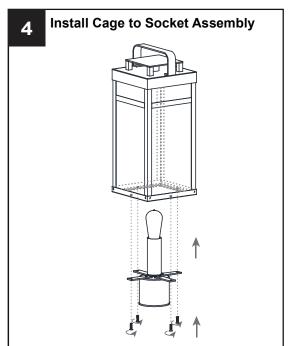

# **INSTALLATION**

Your installation is now complete! Restore electricity and save this sheet for future reference.