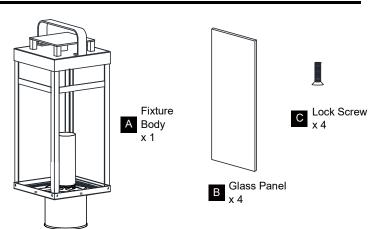

re beginning installation, turn off electricity at the circuit breaker box or the main fuse box.
- RISK OF FIRE Use bulbs specified by the markings and/or labels on the fixture.

#### CAUTION

- For your safety, read instructions completely before beginning installation.
- If in doubt about electrical installation, consult a licensed electrician.
- Turn off electricity to fixture before replacing the bulb(s).

#### **TOOLS REQUIRED**

















### **CARE AND MAINTENANCE**

· Wipe clean using soft, dry cloth or static duster. Always avoid using harsh chemicals and abrasives to clean fixture as they may damage the finish.

If you need further assistance call Quoizel Customer Care at 1-800-645-3184 (9:00am - 5:00pm EST), or visit us on-line at www.quoizel.com.

# **PACKAGE CONTENTS**



# **MOUNTING HARDWARE**





AA Mounting Screw x 3



# **INSTALLATION**















Your installation is now complete! Restore electricity and save this sheet for future reference.