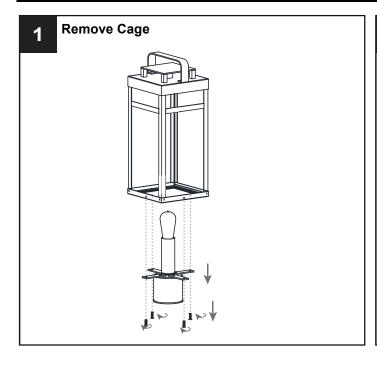

# **INSTALLATION**

Your installation is now complete! Restore electricity and save this sheet for future reference.