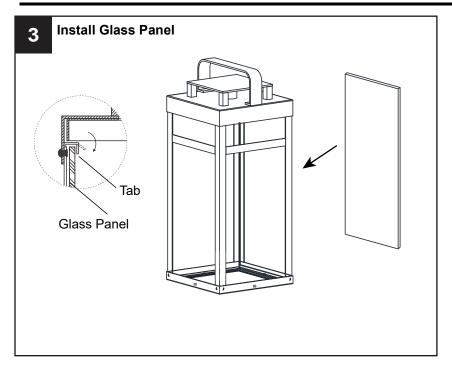

# **INSTALLATION**

Your installation is now complete! Restore electricity and save this sheet for future reference.