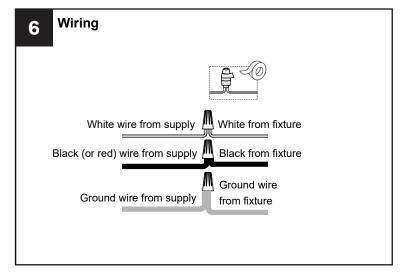

# **INSTALLATION**

Your installation is now complete! Restore electricity and save this sheet for future reference.