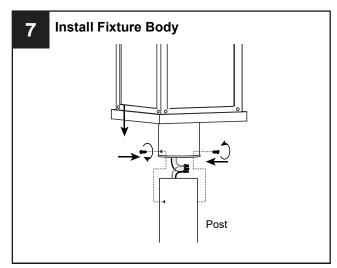

# **INSTALLATION**

Your installation is now complete! Restore electricity and save this sheet for future reference.