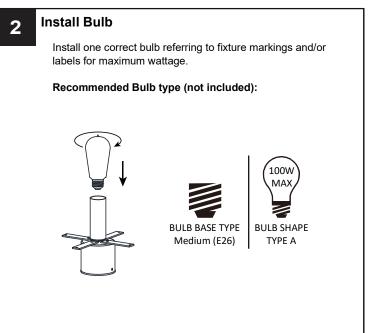

#### WARNING

- RISK OF ELECTRIC SHOCK Before beginning installation, turn off electricity at the circuit breaker box or the main fuse box.
- RISK OF FIRE Use bulbs specified by the markings and/or labels on the fixture.