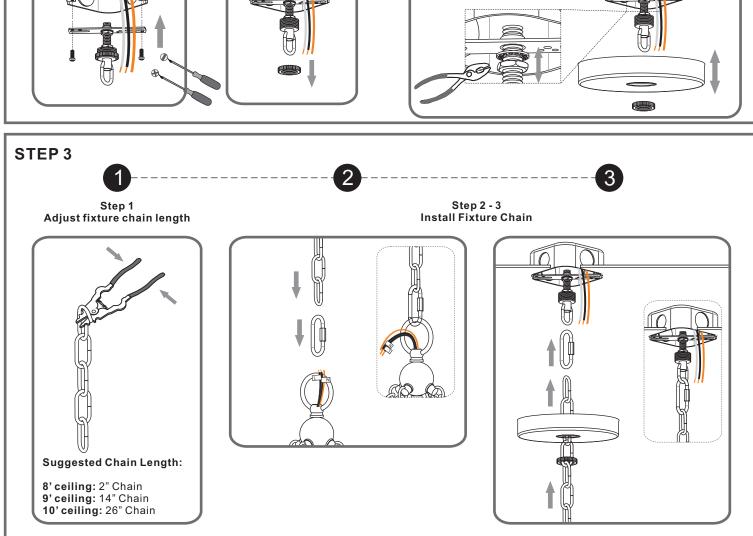

or Style QF5223MBK

## **Tools Required**



#### **Light Source**



4BULBS REQUIRED BULBSNOTINCLUDED

# Fixture Height Adjustable29.25" to 77.25"

#### $oldsymbol{\Delta}$ Warnings and Cautions

Turn off the electricity at the circuit breaker before installation. Consult a licensed electrician if in doubt about installation.

Turn off power to the fixture and allow the bulbs to cool before replacing.

#### Package Contents

Preparation: Identify and inspect all parts before beginning the installation.

Missing or damaged parts? Contact your original place of purchase.

Quick Link









Cage x 1

#### **PARTS BAG**



Crossbar Assembly



**Outlet Box Screw** 



C Wire Connector х3



F Ceiling Canopy

E Fixture Chain

#### Table of Contents





STEP 1



STEP 2



STEP 3