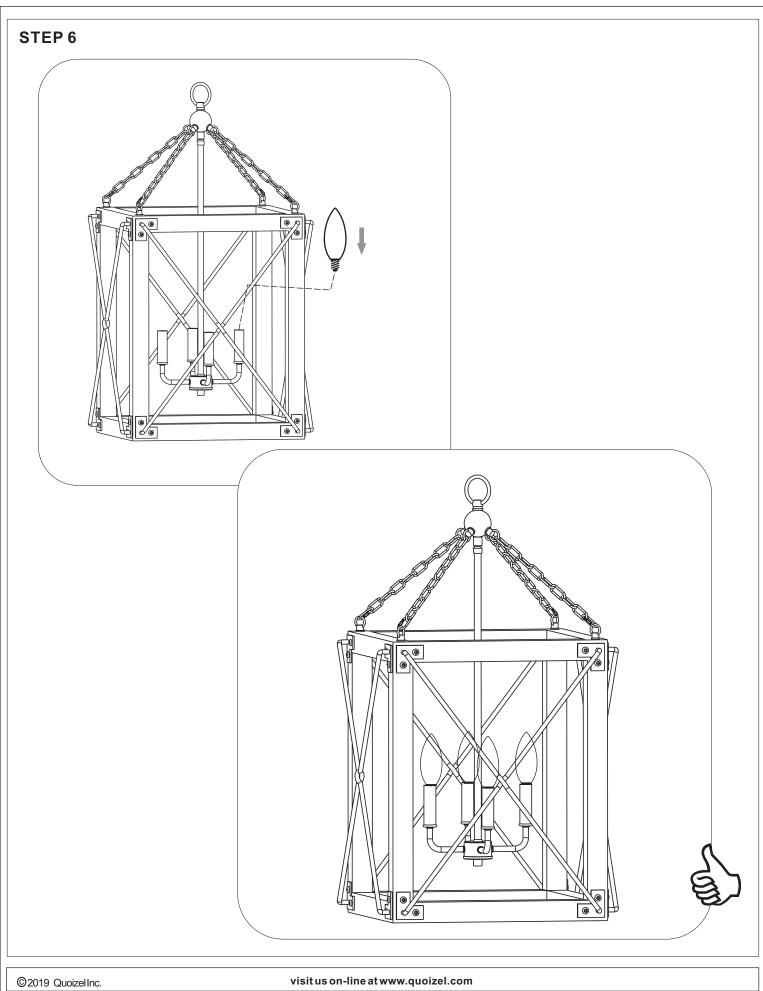

le QF5223MBK

## **Tools Required**



#### **Light Source**



4BULBS REQUIRED BULBSNOTINCLUDED

# Fixture Height Adjustable29.25" to 77.25"

#### $oldsymbol{\Delta}$ Warnings and Cautions

Turn off the electricity at the circuit breaker before installation. Consult a licensed electrician if in doubt about installation.

Turn off power to the fixture and allow the bulbs to cool before replacing.

#### Package Contents

Preparation: Identify and inspect all parts before beginning the installation.

Missing or damaged parts? Contact your original place of purchase.

Quick Link









Cage x 1

#### **PARTS BAG**



Crossbar Assembly



**Outlet Box Screw** 



C Wire Connector х3



F Ceiling Canopy

E Fixture Chain

#### Table of Contents





STEP 1



STEP 2



STEP 3