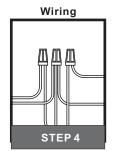

on Guide For Style QF5223MBK

## **Tools Required**



#### **Light Source**



4BULBS REQUIRED BULBSNOTINCLUDED

# Fixture Height Adjustable29.25" to 77.25"

#### $oldsymbol{\Delta}$ Warnings and Cautions

Turn off the electricity at the circuit breaker before installation. Consult a licensed electrician if in doubt about installation.

Turn off power to the fixture and allow the bulbs to cool before replacing.

#### Package Contents

Preparation: Identify and inspect all parts before beginning the installation.

Missing or damaged parts? Contact your original place of purchase.

Quick Link









Cage x 1

#### **PARTS BAG**



Crossbar Assembly



**Outlet Box Screw** 



C Wire Connector х3



F Ceiling Canopy

E Fixture Chain

#### Table of Contents





STEP 1



STEP 2



STEP 3