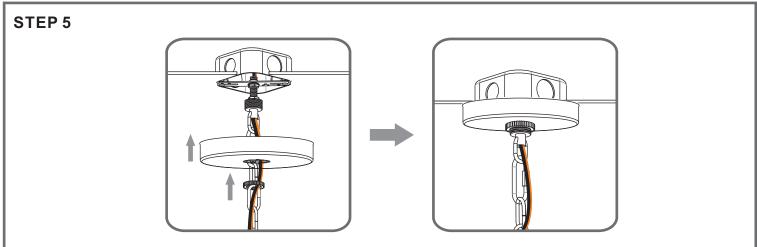

tyle QF5223MBK

## **Tools Required**



#### **Light Source**



4BULBS REQUIRED BULBSNOTINCLUDED

# Fixture Height Adjustable29.25" to 77.25"

#### $oldsymbol{\Delta}$ Warnings and Cautions

Turn off the electricity at the circuit breaker before installation. Consult a licensed electrician if in doubt about installation.

Turn off power to the fixture and allow the bulbs to cool before replacing.

#### Package Contents

Preparation: Identify and inspect all parts before beginning the installation.

Missing or damaged parts? Contact your original place of purchase.

Quick Link









Cage x 1

#### **PARTS BAG**



Crossbar Assembly



**Outlet Box Screw** 



C Wire Connector х3



F Ceiling Canopy

E Fixture Chain

#### Table of Contents





STEP 1



STEP 2



STEP 3