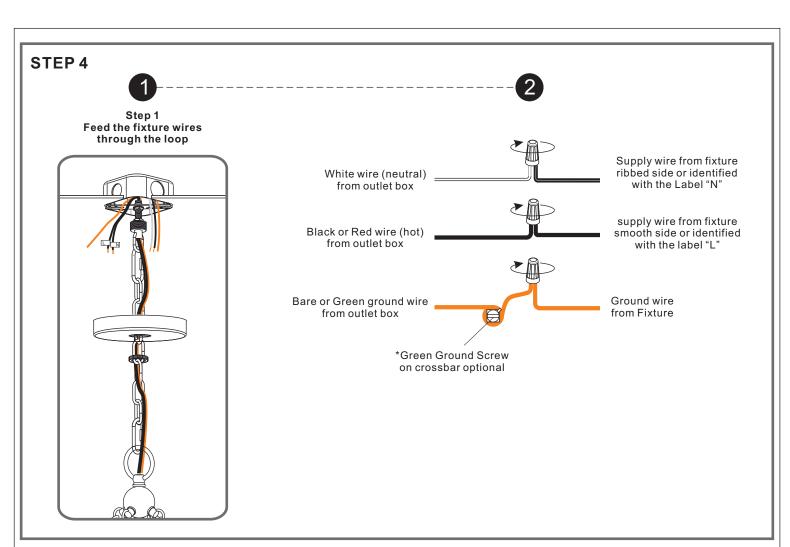

Style QF5223MBK

## **Tools Required**



#### **Light Source**



4BULBS REQUIRED BULBSNOTINCLUDED

# Fixture Height Adjustable29.25" to 77.25"

#### $oldsymbol{\Delta}$ Warnings and Cautions

Turn off the electricity at the circuit breaker before installation. Consult a licensed electrician if in doubt about installation.

Turn off power to the fixture and allow the bulbs to cool before replacing.

#### Package Contents

Preparation: Identify and inspect all parts before beginning the installation.

Missing or damaged parts? Contact your original place of purchase.

Quick Link









Cage x 1

#### **PARTS BAG**



Crossbar Assembly



**Outlet Box Screw** 



C Wire Connector х3



F Ceiling Canopy

E Fixture Chain

#### Table of Contents





STEP 1



STEP 2



STEP 3