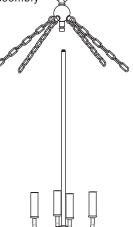

# Fixture Height Adjustable29.25" to 77.25"

#### **PARTS BAG**

Crossbar Assembly

**Outlet Box Screw** 

C Wire Connector х3

F Ceiling Canopy

E Fixture Chain