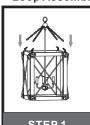

### Installation Guide For Style QF5223MBK

## **Tools Required**



#### **Light Source**



4BULBS REQUIRED BULBSNOTINCLUDED

# Fixture Height Adjustable29.25" to 77.25"

#### $oldsymbol{\Delta}$ Warnings and Cautions

Turn off the electricity at the circuit breaker before installation. Consult a licensed electrician if in doubt about installation.

Turn off power to the fixture and allow the bulbs to cool before replacing.

#### Package Contents

Preparation: Identify and inspect all parts before beginning the installation.

Missing or damaged parts? Contact your original place of purchase.

Quick Link









Cage x 1

#### **PARTS BAG**



Crossbar Assembly



**Outlet Box Screw** 



C Wire Connector х3



F Ceiling Canopy

E Fixture Chain

#### Table of Contents





STEP 1



STEP 2



STEP 3