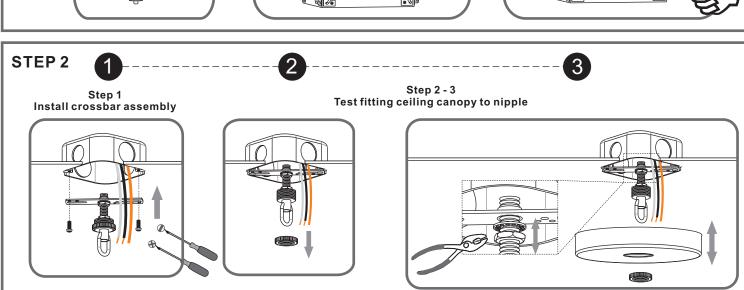

For Style QF5223MBK

## **Tools Required**



#### **Light Source**



4BULBS REQUIRED BULBSNOTINCLUDED

# Fixture Height Adjustable29.25" to 77.25"

#### $oldsymbol{\Delta}$ Warnings and Cautions

Turn off the electricity at the circuit breaker before installation. Consult a licensed electrician if in doubt about installation.

Turn off power to the fixture and allow the bulbs to cool before replacing.

#### Package Contents

Preparation: Identify and inspect all parts before beginning the installation.

Missing or damaged parts? Contact your original place of purchase.

Quick Link









Cage x 1

#### **PARTS BAG**



Crossbar Assembly



**Outlet Box Screw** 



C Wire Connector х3



F Ceiling Canopy

E Fixture Chain

#### Table of Contents





STEP 1



STEP 2



STEP 3