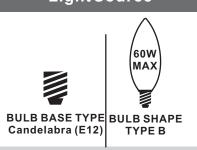

### Installation Guide For Style QF5223MBK

## **Tools Required**



#### **Light Source**



4BULBS REQUIRED BULBSNOTINCLUDED

# Fixture Height Adjustable29.25" to 77.25"

#### $oldsymbol{\Delta}$ Warnings and Cautions

Turn off the electricity at the circuit breaker before installation. Consult a licensed electrician if in doubt about installation.

Turn off power to the fixture and allow the bulbs to cool before replacing.

#### Package Contents

Preparation: Identify and inspect all parts before beginning the installation.

Missing or damaged parts? Contact your original place of purchase.

Quick Link









Cage x 1

#### **PARTS BAG**



Crossbar Assembly



**Outlet Box Screw** 



C Wire Connector х3



F Ceiling Canopy

E Fixture Chain

#### Table of Contents





STEP 1



STEP 2



STEP 3