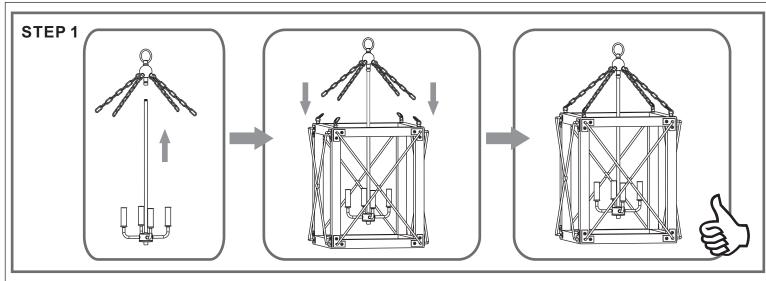

de For Style QF5223MBK

## **Tools Required**



#### **Light Source**



4BULBS REQUIRED BULBSNOTINCLUDED

# Fixture Height Adjustable29.25" to 77.25"

#### $oldsymbol{\Delta}$ Warnings and Cautions

Turn off the electricity at the circuit breaker before installation. Consult a licensed electrician if in doubt about installation.

Turn off power to the fixture and allow the bulbs to cool before replacing.

#### Package Contents

Preparation: Identify and inspect all parts before beginning the installation.

Missing or damaged parts? Contact your original place of purchase.

Quick Link









Cage x 1

#### **PARTS BAG**



Crossbar Assembly



**Outlet Box Screw** 



C Wire Connector х3



F Ceiling Canopy

E Fixture Chain

#### Table of Contents





STEP 1



STEP 2



STEP 3