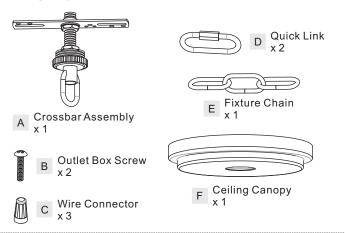

#### Package Contents

Preparation: Identify and inspect all parts before beginning the installation.

Missing or damaged parts? Contact your original place of purchase.

#### **PARTS BAG**