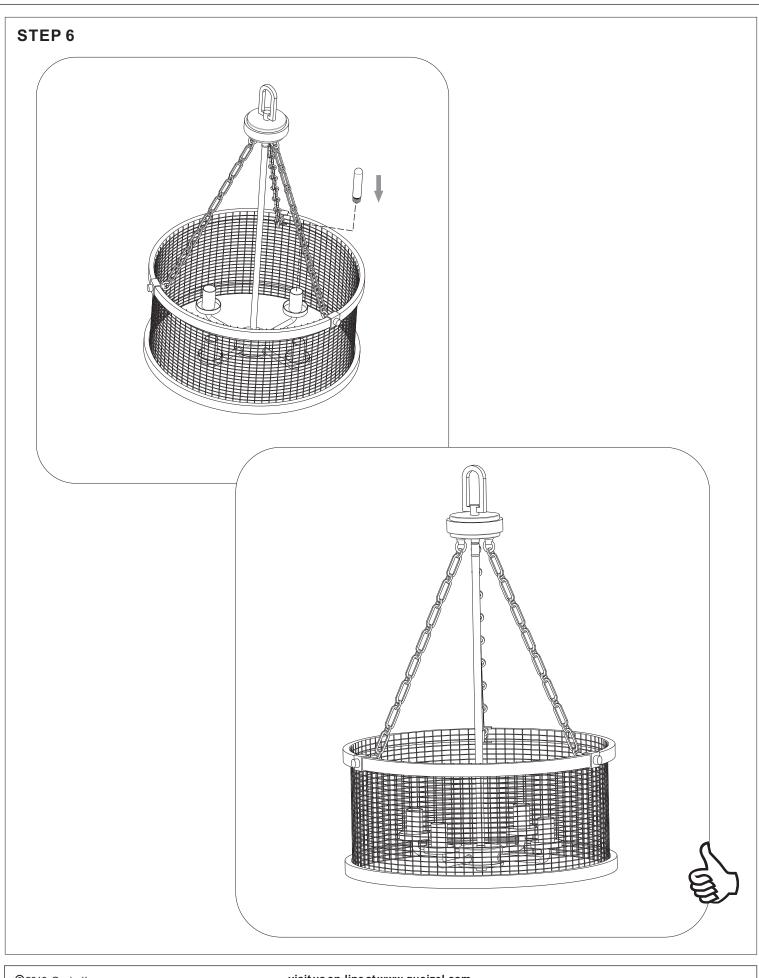

#### Installation Guide For Style MCY2818MBK

# **Tools Required**



### **Light Source**



4BULBS REQUIRED BULBSNOTINCLUDED

## Fixture Height Adjustable 30.25" to 78.25"

#### $oldsymbol{\Delta}$ Warnings and Cautions

Turn off the electricity at the circuit breaker before installation. Consult a licensed electrician if in doubt about installation.

Turn off power to the fixture and allow the bulbs to cool before replacing.

#### Package Contents

Preparation: Identify and inspect all parts before beginning the installation.

Missing or damaged parts? Contact your original place of purchase.

#### **PARTS BAG**







#### Table of **Contents**