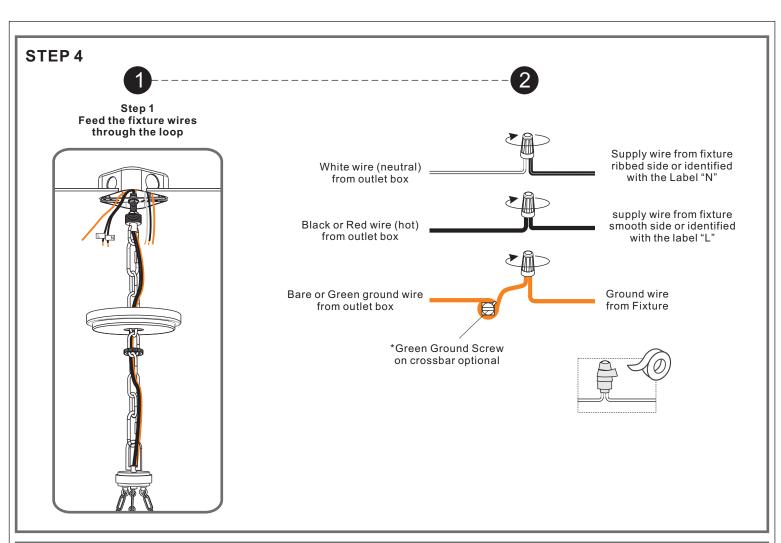

#### $oldsymbol{\Delta}$ Warnings and Cautions

Turn off the electricity at the circuit breaker before installation. Consult a licensed electrician if in doubt about installation.

Turn off power to the fixture and allow the bulbs to cool before replacing.