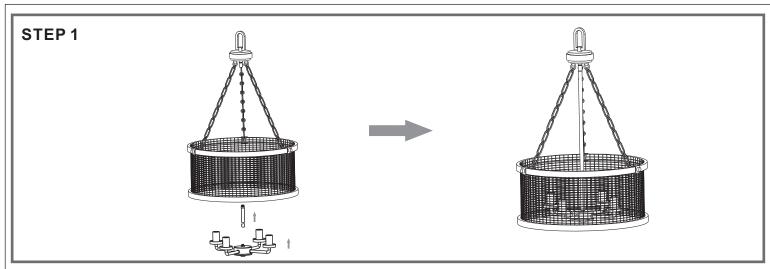

#### Installation Guide For Style MCY2818MBK

# **Tools Required**



### **Light Source**



4BULBS REQUIRED BULBSNOTINCLUDED

## Fixture Height Adjustable 30.25" to 78.25"

#### $oldsymbol{\Delta}$ Warnings and Cautions

Turn off the electricity at the circuit breaker before installation. Consult a licensed electrician if in doubt about installation.

Turn off power to the fixture and allow the bulbs to cool before replacing.

#### Package Contents

Preparation: Identify and inspect all parts before beginning the installation.

Missing or damaged parts? Contact your original place of purchase.

#### **PARTS BAG**







#### Table of **Contents**