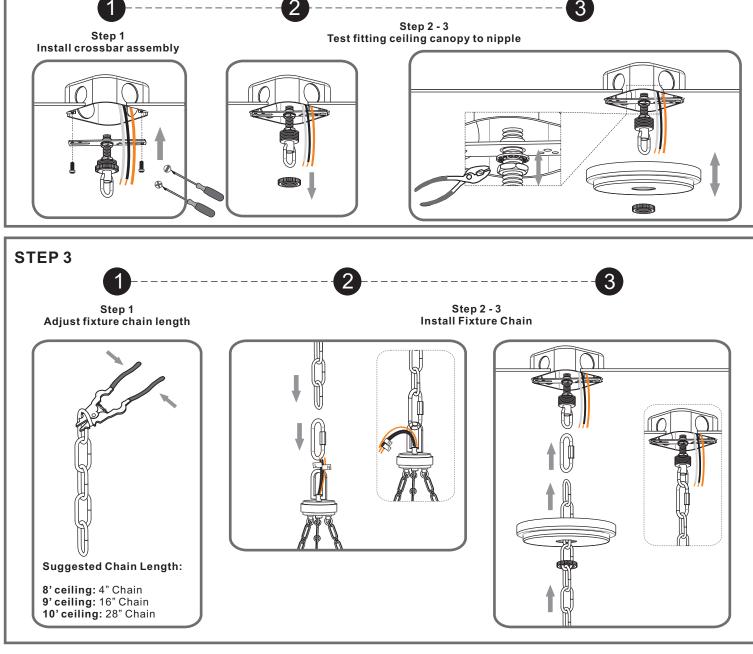

#### Package Contents

Preparation: Identify and inspect all parts before beginning the installation.

Missing or damaged parts? Contact your original place of purchase.