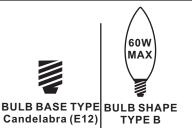

#### Installation Guide For Style MCY2818MBK

# **Tools Required**



### **Light Source**



4BULBS REQUIRED BULBSNOTINCLUDED

## Fixture Height Adjustable 30.25" to 78.25"

#### $oldsymbol{\Delta}$ Warnings and Cautions

Turn off the electricity at the circuit breaker before installation. Consult a licensed electrician if in doubt about installation.

Turn off power to the fixture and allow the bulbs to cool before replacing.

#### Package Contents

Preparation: Identify and inspect all parts before beginning the installation.

Missing or damaged parts? Contact your original place of purchase.

#### **PARTS BAG**







#### Table of **Contents**