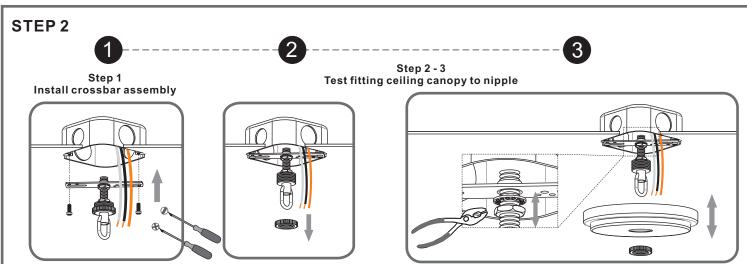

#### Installation Guide For Style MCY2818MBK

# **Tools Required**



### **Light Source**



4BULBS REQUIRED BULBSNOTINCLUDED

## Fixture Height Adjustable 30.25" to 78.25"

#### $oldsymbol{\Delta}$ Warnings and Cautions

Turn off the electricity at the circuit breaker before installation. Consult a licensed electrician if in doubt about installation.

Turn off power to the fixture and allow the bulbs to cool before replacing.

#### Package Contents

Preparation: Identify and inspect all parts before beginning the installation.

Missing or damaged parts? Contact your original place of purchase.

#### **PARTS BAG**







#### Table of **Contents**