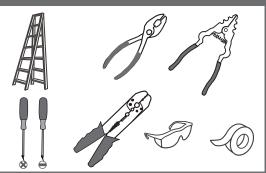

#### Installation Guide For Style MCY2818MBK

# **Tools Required**



### **Light Source**



4BULBS REQUIRED BULBSNOTINCLUDED

## Fixture Height Adjustable 30.25" to 78.25"

#### $oldsymbol{\Delta}$ Warnings and Cautions

Turn off the electricity at the circuit breaker before installation. Consult a licensed electrician if in doubt about installation.

Turn off power to the fixture and allow the bulbs to cool before replacing.

#### Package Contents

Preparation: Identify and inspect all parts before beginning the installation.

Missing or damaged parts? Contact your original place of purchase.

#### **PARTS BAG**







#### Table of **Contents**