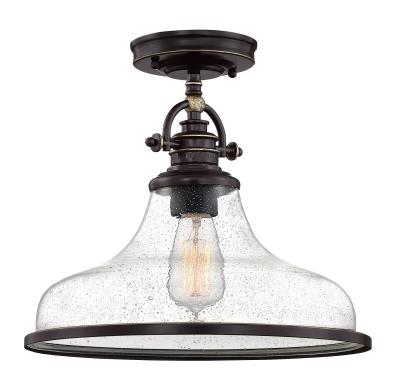

# **GRTS1714PN**

Grant Semi-Flush Mount Palladian Bronze

## **DETAILS**

Material: Steel

Glass/Shade Description: Clear Seeded Glass

# **DIMENSIONS**

Dimensions: 13.5 W x 12.5 H x 13.5 D

Canopy Dimensions: 5.00"W x 5.00"D

Weight: 5.70 lbs

We reserve the right to revise the design of components of any product due to parts availability or change in our Listed Mark standards without assuming any obligation or liability to modify any products previously manufactured and without notice. This literature depicts a product DESIGN that is the SOLE and EXCLUSIVE PROPERTY of Quoizel Inc. Compliance with U.S. COPYRIGHT and PATENT requirements, notification is hereby presented in this form that this literature, or this product depicts, is NOT to be copied, altered or used in any manner without the express written consent of, or contray to the best interests of Quoizel Inc. 03/31/2013