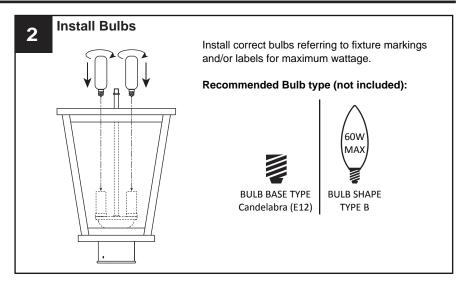

#### **WARNING**

- RISK OF ELECTRIC SHOCK Before beginning installation, turn off electricity at the circuit breaker box or the main fuse box.
- RISK OF FIRE Use bulbs specified by the markings and/or labels on the fixture.