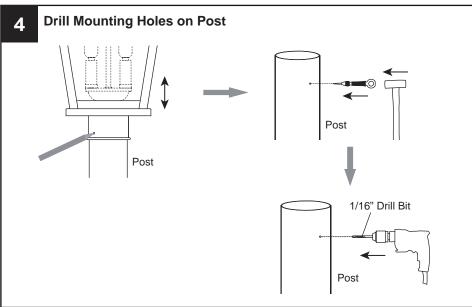

use box.
- RISK OF FIRE Use bulbs specified by the markings and/or labels on the fixture.

#### CAUTION

- For your safety, read instructions completely before beginning installation.
- If in doubt about electrical installation, consult a licensed electrician.
- Turn off electricity to fixture before replacing the bulb(s).

#### **TOOLS REQUIRED**

















Released Date: 2020-10-30

### **CARE AND MAINTENANCE**

• Wipe clean using soft, dry cloth or static duster. Always avoid using harsh chemicals and abrasives to clean fixture as they may damage the finish.

If you need further assistance call Quoizel Customer Care at 1-800-645-3184 (9:00am - 5:00pm EST), or visit us on-line at www.quoizel.com.

## **PACKAGE CONTENTS**



### **MOUNTING HARDWARE**







BB Wire Connector













Your installation is now complete! Restore electricity and save this sheet for future reference.