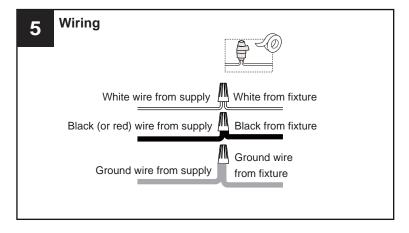

#### **WARNING**

- RISK OF ELECTRIC SHOCK Before beginning installation, turn off electricity at the circuit breaker box or the main fuse box.
- RISK OF FIRE Use bulbs specified by the markings and/or labels on the fixture.

#### CAUTION

- For your safety, read instructions completely before beginning installation.
- If in doubt about electrical installation, consult a licensed electrician.
- Turn off electricity to fixture before replacing the bulb(s).