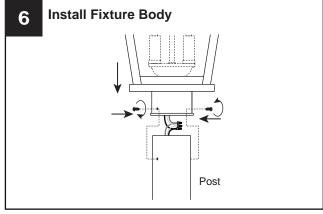

### **MOUNTING HARDWARE**

BB Wire Connector

Your installation is now complete! Restore electricity and save this sheet for future reference.