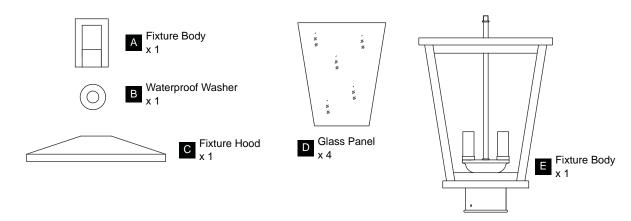

urn off electricity at the circuit breaker box or the main fuse box.
- RISK OF FIRE Use bulbs specified by the markings and/or labels on the fixture.

#### CAUTION

- For your safety, read instructions completely before beginning installation.
- If in doubt about electrical installation, consult a licensed electrician.
- Turn off electricity to fixture before replacing the bulb(s).

#### **TOOLS REQUIRED**

















Released Date: 2020-10-30

### **CARE AND MAINTENANCE**

• Wipe clean using soft, dry cloth or static duster. Always avoid using harsh chemicals and abrasives to clean fixture as they may damage the finish.

If you need further assistance call Quoizel Customer Care at 1-800-645-3184 (9:00am - 5:00pm EST), or visit us on-line at www.quoizel.com.

## **PACKAGE CONTENTS**



### **MOUNTING HARDWARE**







BB Wire Connector













Your installation is now complete! Restore electricity and save this sheet for future reference.