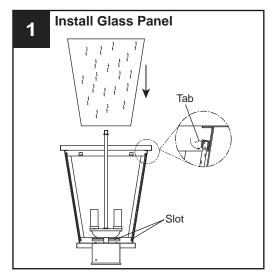

main fuse box.
- RISK OF FIRE Use bulbs specified by the markings and/or labels on the fixture.

#### CAUTION

- For your safety, read instructions completely before beginning installation.
- If in doubt about electrical installation, consult a licensed electrician.
- Turn off electricity to fixture before replacing the bulb(s).

#### **TOOLS REQUIRED**

















Released Date: 2020-10-30

### **CARE AND MAINTENANCE**

• Wipe clean using soft, dry cloth or static duster. Always avoid using harsh chemicals and abrasives to clean fixture as they may damage the finish.

If you need further assistance call Quoizel Customer Care at 1-800-645-3184 (9:00am - 5:00pm EST), or visit us on-line at www.quoizel.com.

## **PACKAGE CONTENTS**



### **MOUNTING HARDWARE**







BB Wire Connector













Your installation is now complete! Restore electricity and save this sheet for future reference.