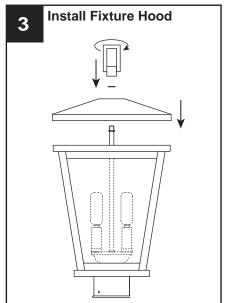

fuse box.
- RISK OF FIRE Use bulbs specified by the markings and/or labels on the fixture.

#### CAUTION

- For your safety, read instructions completely before beginning installation.
- If in doubt about electrical installation, consult a licensed electrician.
- Turn off electricity to fixture before replacing the bulb(s).

#### **TOOLS REQUIRED**

















Released Date: 2020-10-30

### **CARE AND MAINTENANCE**

• Wipe clean using soft, dry cloth or static duster. Always avoid using harsh chemicals and abrasives to clean fixture as they may damage the finish.

If you need further assistance call Quoizel Customer Care at 1-800-645-3184 (9:00am - 5:00pm EST), or visit us on-line at www.quoizel.com.

## **PACKAGE CONTENTS**



### **MOUNTING HARDWARE**







BB Wire Connector













Your installation is now complete! Restore electricity and save this sheet for future reference.