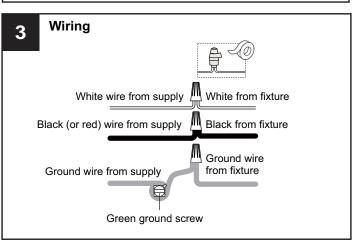

#### CAUTION

- For your safety, read instructions completely before beginning installation.
- If in doubt about electrical installation, consult a licensed electrician.
- Turn off electricity to fixture before replacing the bulb(s).