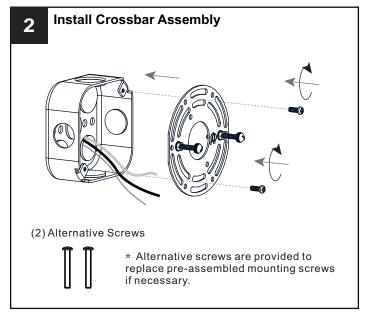

#### **MOUNTING HARDWARE**

Alternate

Mounting Screw x 2

CC Wire Connector

Outlet Box Screw

Your installation is now complete! Restore electricity and save this sheet for future reference.