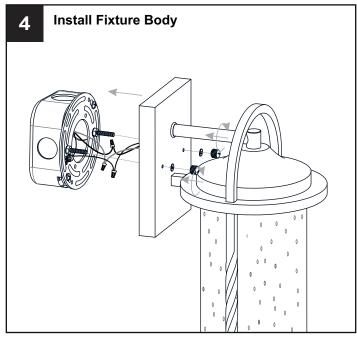

#### **MOUNTING HARDWARE**

Alternate

Mounting Screw x 2

CC Wire Connector

Outlet Box Screw

Your installation is now complete! Restore electricity and save this sheet for future reference.