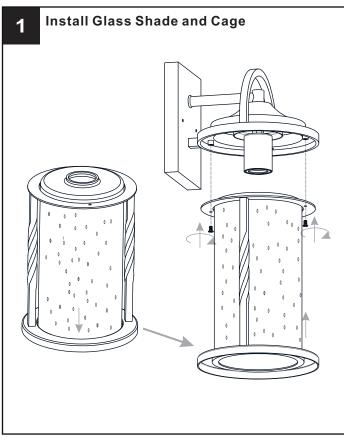

the markings and/or labels on the fixture.

#### CAUTION

- For your safety, read instructions completely before beginning installation.
- If in doubt about electrical installation, consult a licensed electrician.
- Turn off electricity to fixture before replacing the bulb(s).

#### **TOOLS REQUIRED**











## **CARE AND MAINTENANCE**

 Wipe clean using soft, dry cloth or static duster. Always avoid using harsh chemicals and abrasives to clean fixture as they may damage the finish.

If you need further assistance call Quoizel Customer Care at 1-800-645-3184 (9:00am - 5:00pm EST), or visit us on-line at www.quoizel.com.

### **PACKAGE CONTENTS**







B Glass Shade x 1



C Cage

#### **MOUNTING HARDWARE**







Alternate

Mounting Screw x 2



CC Wire Connector



Outlet Box Screw













Your installation is now complete! Restore electricity and save this sheet for future reference.