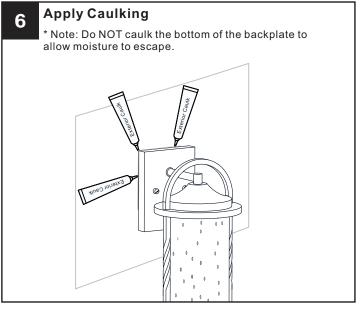

#### **MOUNTING HARDWARE**

Alternate

Mounting Screw x 2

CC Wire Connector

Outlet Box Screw

Your installation is now complete! Restore electricity and save this sheet for future reference.