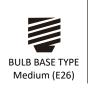

# 8 Install Bulb

Install one correct bulb referring to fixture markings and/or labels for maximum wattage.

# Recommended Bulb type (not included):

Your installation is now complete! Restore electricity and save this sheet for future reference.