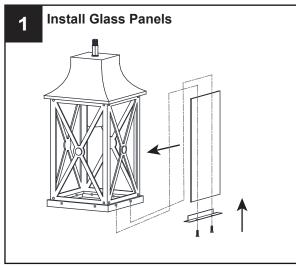

turn off electricity at the circuit breaker box or the main fuse box.
- RISK OF FIRE Use bulbs specified by the markings and/or labels on the fixture.

#### CAUTION

- For your safety, read instructions completely before beginning installation.
- If in doubt about electrical installation, consult a licensed electrician.
- Turn off electricity to fixture before replacing the bulb(s).

#### **TOOLS REQUIRED**











#### **CARE AND MAINTENANCE**

· Wipe clean using soft, dry cloth or static duster. Always avoid using harsh chemicals and abrasives to clean fixture as they may damage the finish.

If you need further assistance call Quoizel Customer Care at 1-800-645-3184 (9:00am - 5:00pm EST), or visit us on-line at www.quoizel.com.

### **PACKAGE CONTENTS**



## **MOUNTING HARDWARE**

















# 8 Install Bulb

Install one correct bulb referring to fixture markings and/or labels for maximum wattage.

# Recommended Bulb type (not included):





Your installation is now complete! Restore electricity and save this sheet for future reference.