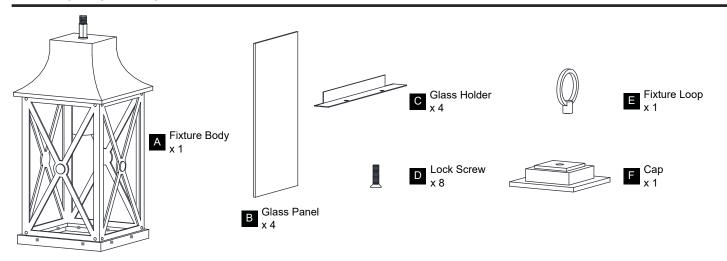

efore beginning installation, turn off electricity at the circuit breaker box or the main fuse box.
- RISK OF FIRE Use bulbs specified by the markings and/or labels on the fixture.

#### CAUTION

- For your safety, read instructions completely before beginning installation.
- If in doubt about electrical installation, consult a licensed electrician.
- Turn off electricity to fixture before replacing the bulb(s).

#### **TOOLS REQUIRED**











#### **CARE AND MAINTENANCE**

· Wipe clean using soft, dry cloth or static duster. Always avoid using harsh chemicals and abrasives to clean fixture as they may damage the finish.

If you need further assistance call Quoizel Customer Care at 1-800-645-3184 (9:00am - 5:00pm EST), or visit us on-line at www.quoizel.com.

### **PACKAGE CONTENTS**



## **MOUNTING HARDWARE**

















# 8 Install Bulb

Install one correct bulb referring to fixture markings and/or labels for maximum wattage.

# Recommended Bulb type (not included):





Your installation is now complete! Restore electricity and save this sheet for future reference.