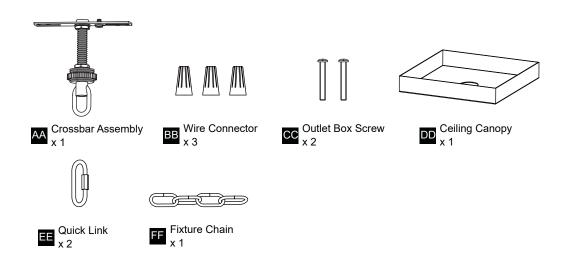

, turn off electricity at the circuit breaker box or the main fuse box.
- RISK OF FIRE Use bulbs specified by the markings and/or labels on the fixture.

#### CAUTION

- For your safety, read instructions completely before beginning installation.
- If in doubt about electrical installation, consult a licensed electrician.
- Turn off electricity to fixture before replacing the bulb(s).

#### **TOOLS REQUIRED**











#### **CARE AND MAINTENANCE**

· Wipe clean using soft, dry cloth or static duster. Always avoid using harsh chemicals and abrasives to clean fixture as they may damage the finish.

If you need further assistance call Quoizel Customer Care at 1-800-645-3184 (9:00am - 5:00pm EST), or visit us on-line at www.quoizel.com.

### **PACKAGE CONTENTS**



## **MOUNTING HARDWARE**

















# 8 Install Bulb

Install one correct bulb referring to fixture markings and/or labels for maximum wattage.

# Recommended Bulb type (not included):





Your installation is now complete! Restore electricity and save this sheet for future reference.