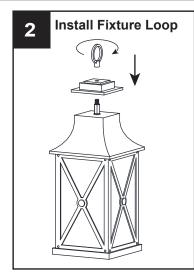

rn off electricity at the circuit breaker box or the main fuse box.
- RISK OF FIRE Use bulbs specified by the markings and/or labels on the fixture.

#### CAUTION

- For your safety, read instructions completely before beginning installation.
- If in doubt about electrical installation, consult a licensed electrician.
- Turn off electricity to fixture before replacing the bulb(s).

#### **TOOLS REQUIRED**











#### **CARE AND MAINTENANCE**

· Wipe clean using soft, dry cloth or static duster. Always avoid using harsh chemicals and abrasives to clean fixture as they may damage the finish.

If you need further assistance call Quoizel Customer Care at 1-800-645-3184 (9:00am - 5:00pm EST), or visit us on-line at www.quoizel.com.

### **PACKAGE CONTENTS**



## **MOUNTING HARDWARE**

















# 8 Install Bulb

Install one correct bulb referring to fixture markings and/or labels for maximum wattage.

# Recommended Bulb type (not included):





Your installation is now complete! Restore electricity and save this sheet for future reference.