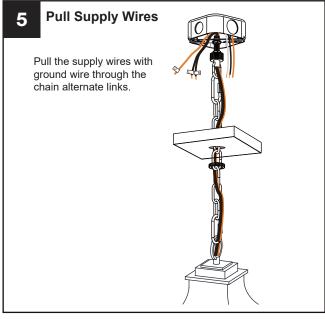

electricity at the circuit breaker box or the main fuse box.
- RISK OF FIRE Use bulbs specified by the markings and/or labels on the fixture.

#### CAUTION

- For your safety, read instructions completely before beginning installation.
- If in doubt about electrical installation, consult a licensed electrician.
- Turn off electricity to fixture before replacing the bulb(s).

#### **TOOLS REQUIRED**











#### **CARE AND MAINTENANCE**

· Wipe clean using soft, dry cloth or static duster. Always avoid using harsh chemicals and abrasives to clean fixture as they may damage the finish.

If you need further assistance call Quoizel Customer Care at 1-800-645-3184 (9:00am - 5:00pm EST), or visit us on-line at www.quoizel.com.

### **PACKAGE CONTENTS**



## **MOUNTING HARDWARE**

















# 8 Install Bulb

Install one correct bulb referring to fixture markings and/or labels for maximum wattage.

# Recommended Bulb type (not included):





Your installation is now complete! Restore electricity and save this sheet for future reference.