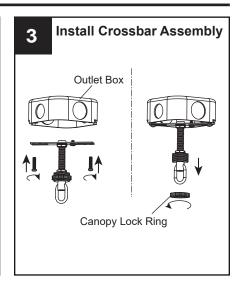

off electricity at the circuit breaker box or the main fuse box.
- RISK OF FIRE Use bulbs specified by the markings and/or labels on the fixture.

#### CAUTION

- For your safety, read instructions completely before beginning installation.
- If in doubt about electrical installation, consult a licensed electrician.
- Turn off electricity to fixture before replacing the bulb(s).

#### **TOOLS REQUIRED**











#### **CARE AND MAINTENANCE**

· Wipe clean using soft, dry cloth or static duster. Always avoid using harsh chemicals and abrasives to clean fixture as they may damage the finish.

If you need further assistance call Quoizel Customer Care at 1-800-645-3184 (9:00am - 5:00pm EST), or visit us on-line at www.quoizel.com.

### **PACKAGE CONTENTS**



## **MOUNTING HARDWARE**

















# 8 Install Bulb

Install one correct bulb referring to fixture markings and/or labels for maximum wattage.

# Recommended Bulb type (not included):





Your installation is now complete! Restore electricity and save this sheet for future reference.