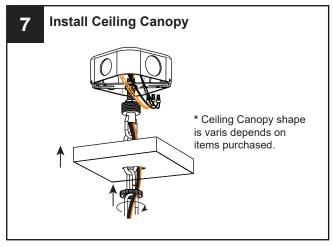

ctricity at the circuit breaker box or the main fuse box.
- RISK OF FIRE Use bulbs specified by the markings and/or labels on the fixture.

#### CAUTION

- For your safety, read instructions completely before beginning installation.
- If in doubt about electrical installation, consult a licensed electrician.
- Turn off electricity to fixture before replacing the bulb(s).

#### **TOOLS REQUIRED**











#### **CARE AND MAINTENANCE**

· Wipe clean using soft, dry cloth or static duster. Always avoid using harsh chemicals and abrasives to clean fixture as they may damage the finish.

If you need further assistance call Quoizel Customer Care at 1-800-645-3184 (9:00am - 5:00pm EST), or visit us on-line at www.quoizel.com.

### **PACKAGE CONTENTS**



## **MOUNTING HARDWARE**

















# 8 Install Bulb

Install one correct bulb referring to fixture markings and/or labels for maximum wattage.

# Recommended Bulb type (not included):





Your installation is now complete! Restore electricity and save this sheet for future reference.