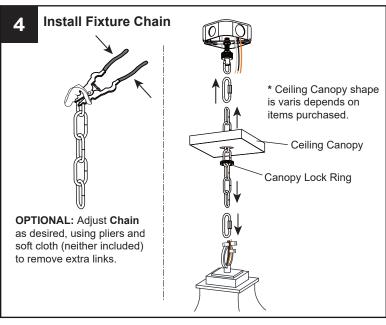

ff electricity at the circuit breaker box or the main fuse box.
- RISK OF FIRE Use bulbs specified by the markings and/or labels on the fixture.

#### CAUTION

- For your safety, read instructions completely before beginning installation.
- If in doubt about electrical installation, consult a licensed electrician.
- Turn off electricity to fixture before replacing the bulb(s).

#### **TOOLS REQUIRED**











#### **CARE AND MAINTENANCE**

· Wipe clean using soft, dry cloth or static duster. Always avoid using harsh chemicals and abrasives to clean fixture as they may damage the finish.

If you need further assistance call Quoizel Customer Care at 1-800-645-3184 (9:00am - 5:00pm EST), or visit us on-line at www.quoizel.com.

### **PACKAGE CONTENTS**



## **MOUNTING HARDWARE**

















# 8 Install Bulb

Install one correct bulb referring to fixture markings and/or labels for maximum wattage.

# Recommended Bulb type (not included):





Your installation is now complete! Restore electricity and save this sheet for future reference.