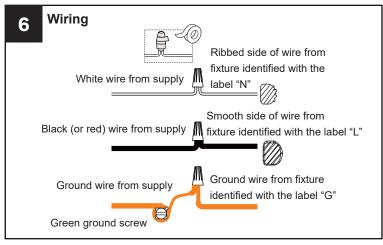

#### WARNING

- RISK OF ELECTRIC SHOCK Before beginning installation, turn off electricity at the circuit breaker box or the main fuse box.
- RISK OF FIRE Use bulbs specified by the markings and/or labels on the fixture.

#### CAUTION

- For your safety, read instructions completely before beginning installation.
- If in doubt about electrical installation, consult a licensed electrician.
- Turn off electricity to fixture before replacing the bulb(s).