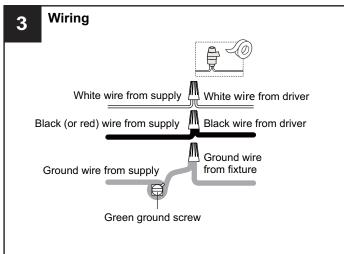

#### WARNING

- RISK OF ELECTRIC SHOCK Before beginning installation, turn off electricity at the circuit breaker box or the main fuse box.
- For your safety, read instructions completely before beginning installation. If in doubt about electrical installation, consult a licensed electrician.