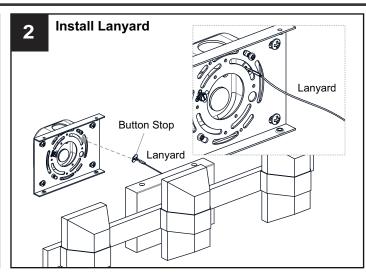

### **PACKAGE CONTENTS**

### **MOUNTING HARDWARE**

Wall Anchor

Your installation is now complete! Restore electricity and save this sheet for future reference.