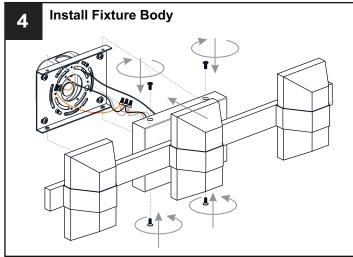

### **MOUNTING HARDWARE**

Wall Anchor

Your installation is now complete! Restore electricity and save this sheet for future reference.