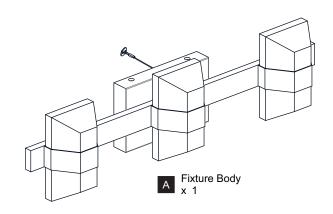

624C

Ratings

Please read and understand this entire manual before attempting to assemble, install or operate the product.

#### WARNING

- RISK OF ELECTRIC SHOCK Before beginning installation, turn off electricity at the circuit breaker box or the main fuse box.
- For your safety, read instructions completely before beginning installation. If in doubt about electrical installation, consult a licensed electrician.

  TOOLS REQUIRED



### **CARE AND MAINTENANCE**

Wipe clean using soft, dry cloth or static duster. Always avoid using harsh chemicals and abrasives to clean fixture as they may damage

If you need further assistance call Quoizel Customer Care at 1-800-645-3184 (9:00am - 5:00pm EST), or visit us on-line at www.quoizel.com.

### **PACKAGE CONTENTS**

### **MOUNTING HARDWARE**























Wall Anchor











Your installation is now complete! Restore electricity and save this sheet for future reference.