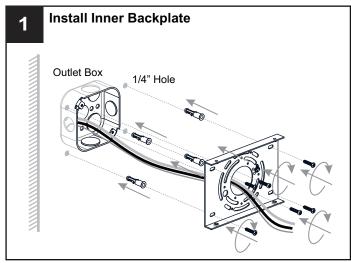

### **PACKAGE CONTENTS**

### **MOUNTING HARDWARE**

Wall Anchor

Your installation is now complete! Restore electricity and save this sheet for future reference.